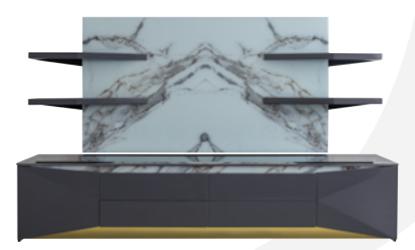

# DESIGN THAT KEEPS ITS IMPACT AS IT WAS FIRST

This design, which emerges from the blending of aesthetics that adds movement to your spaces with the elegance of gold, adapts to spaces with the elegance of metal leg. A unique and relaxing ambiance is ready to accompany happy moments.

### DESIGN THAT KEEPS ITS IMPACT AS IT WAS FIRST

This design, which emerges from the blending of aesthetics that adds movement to your spaces with the elegance of gold, adapts to spaces with the elegance of metal leg. A unique and relaxing ambiance is ready to accompany happy moments.