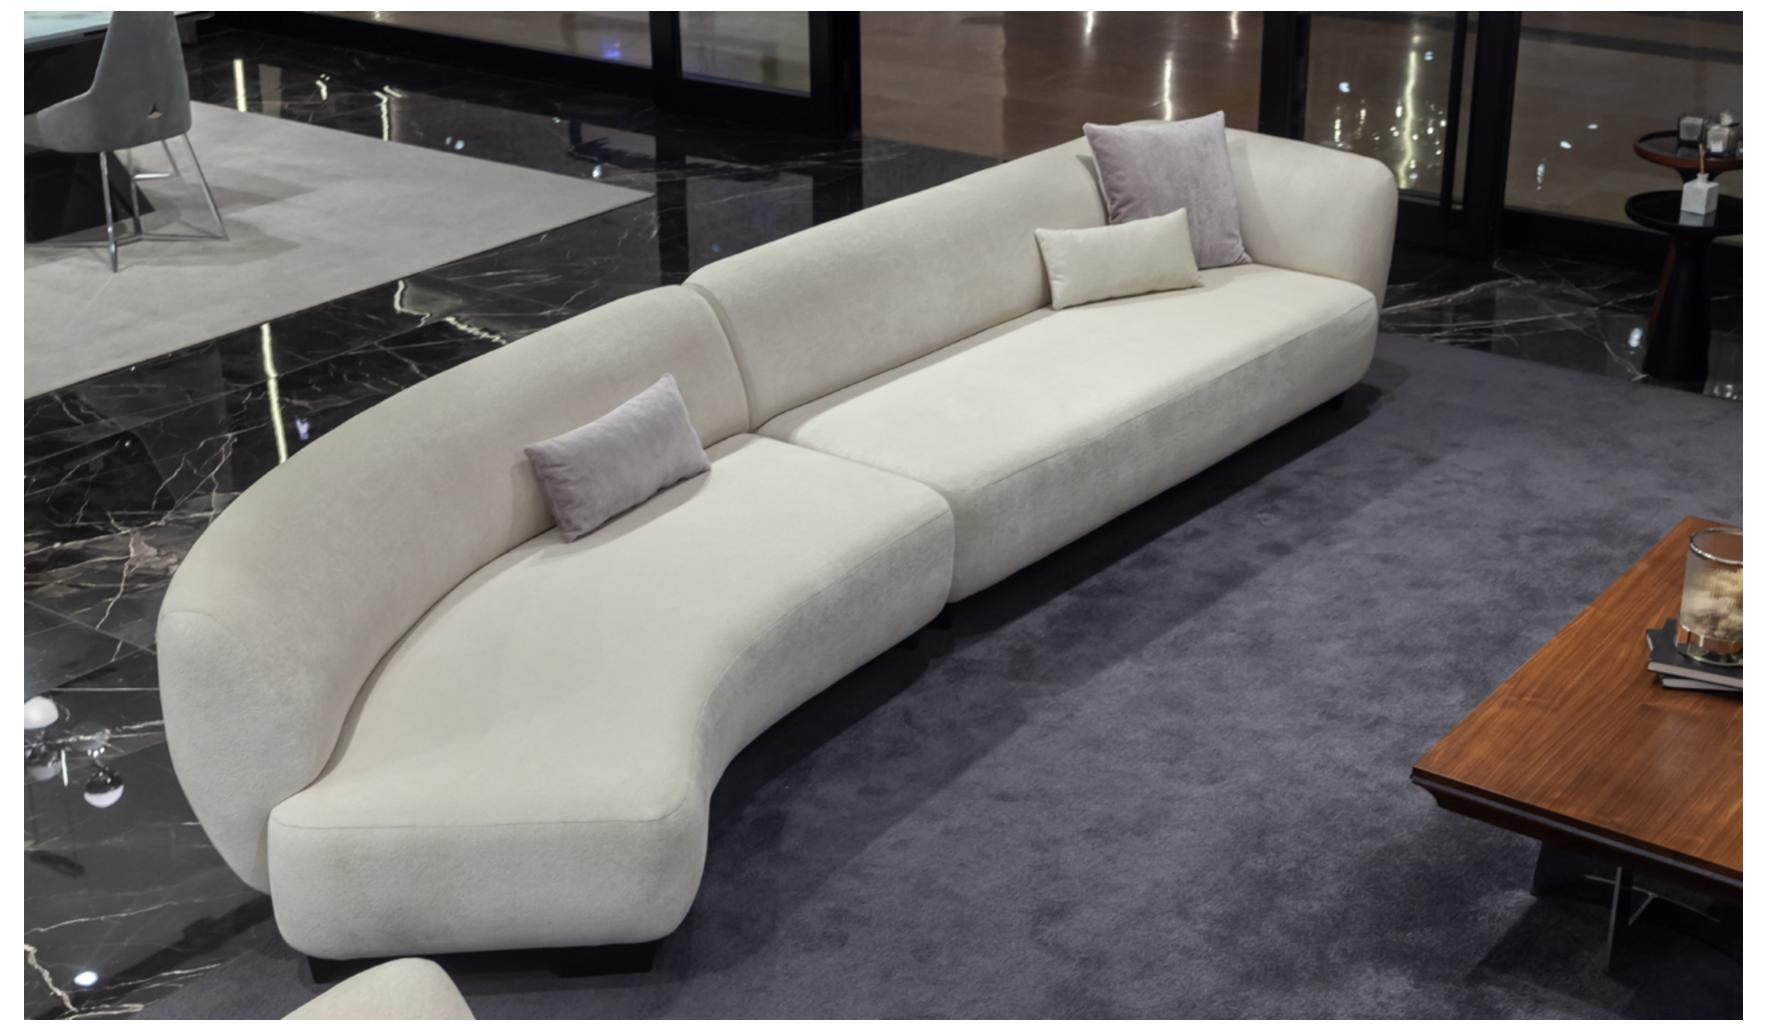

## WITH RELAX, YOU WILL BE TICKLED TO PIECES

A comfortable corner set that offers ease of use with its different module structure and appeals to your soul with its enriched fabric and color options.

162

# AN INNOVATIVE AND UNIQUE DESIGN

Allowing you to decorate your room as you wish with its unique style, Relax stands out with its elegance as well as its comfort.

164

NEED COLLECTION

165