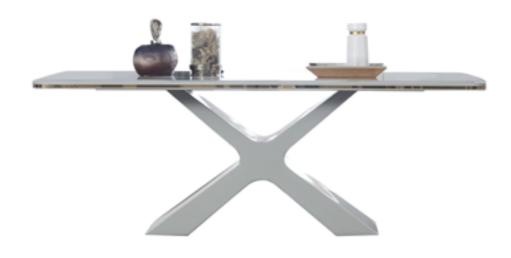

# DESIGN THAT KEEPS ITS IMPACT AS IT WAS FIRST

This design, which emerges from the blending of aesthetics that adds movement to your spaces with the elegance of gold, adapts to spaces with the elegance of metal leg. A unique and relaxing ambiance is ready to accompany happy moments.

### DESIGN THAT KEEPS ITS IMPACT AS IT WAS FIRST

This design, which emerges from the blending of aesthetics that adds movement to your spaces with the elegance of gold, adapts to spaces with the elegance of metal leg. A unique and relaxing ambiance is ready to accompany happy moments.