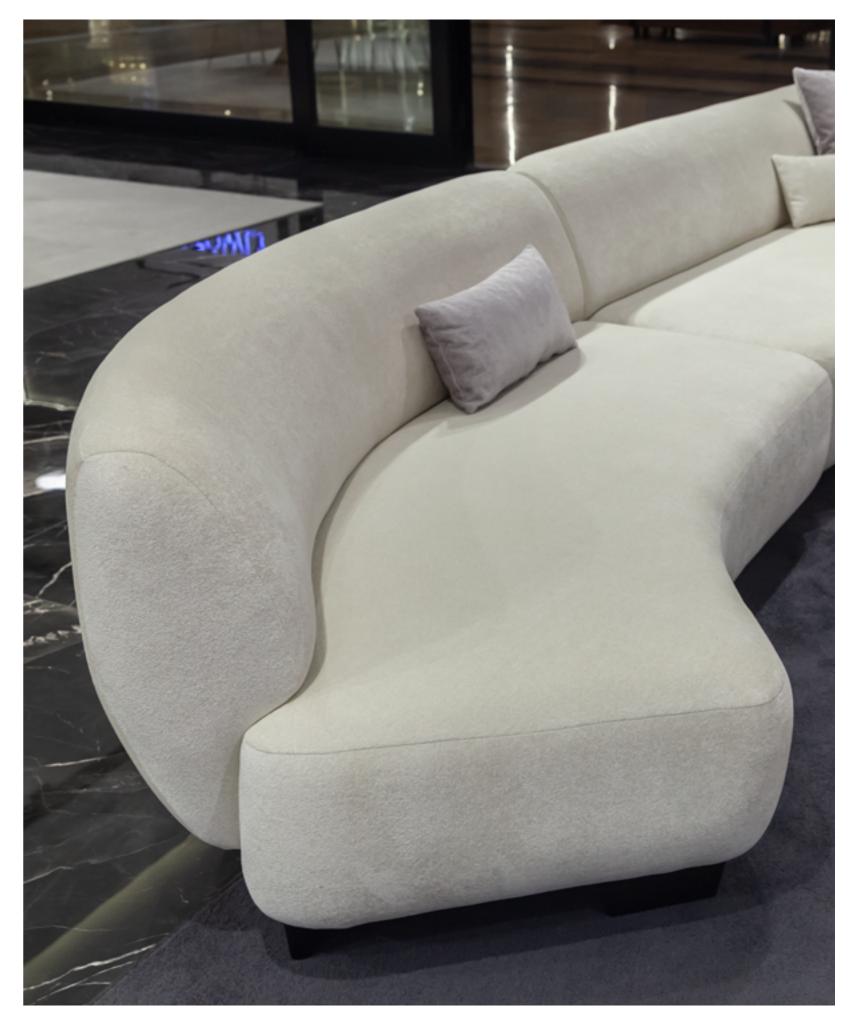

# COCO

A comfortable corner set that offers ease of use with its different module structure and appeals to your soul with its enriched fabric and color options.

## WITH RELAX, YOU WILL BE TICKLED TO PIECES

A comfortable corner set that offers ease of use with its different module structure and appeals to your soul with its enriched fabric and color options.

162