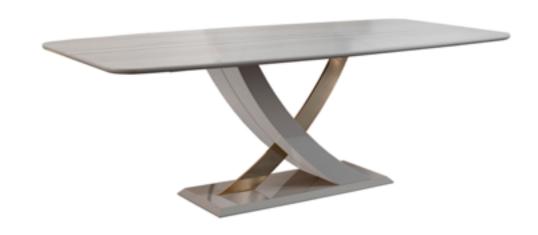

# DESIGN THAT KEEPS ITS IMPACT AS IT WAS FIRST

This design, which emerges from the blending of aesthetics that adds movement to your spaces with the elegance of gold, adapts to spaces with the elegance of metal leg. A unique and relaxing ambiance is ready to accompany happy moments.

### DESIGN THAT KEEPS ITS IMPACT AS IT WAS FIRST

This design, which emerges from the blending of aesthetics that adds movement to your spaces with the elegance of gold, adapts to spaces with the elegance of metal leg. A unique and relaxing ambiance is ready to accompany happy moments.