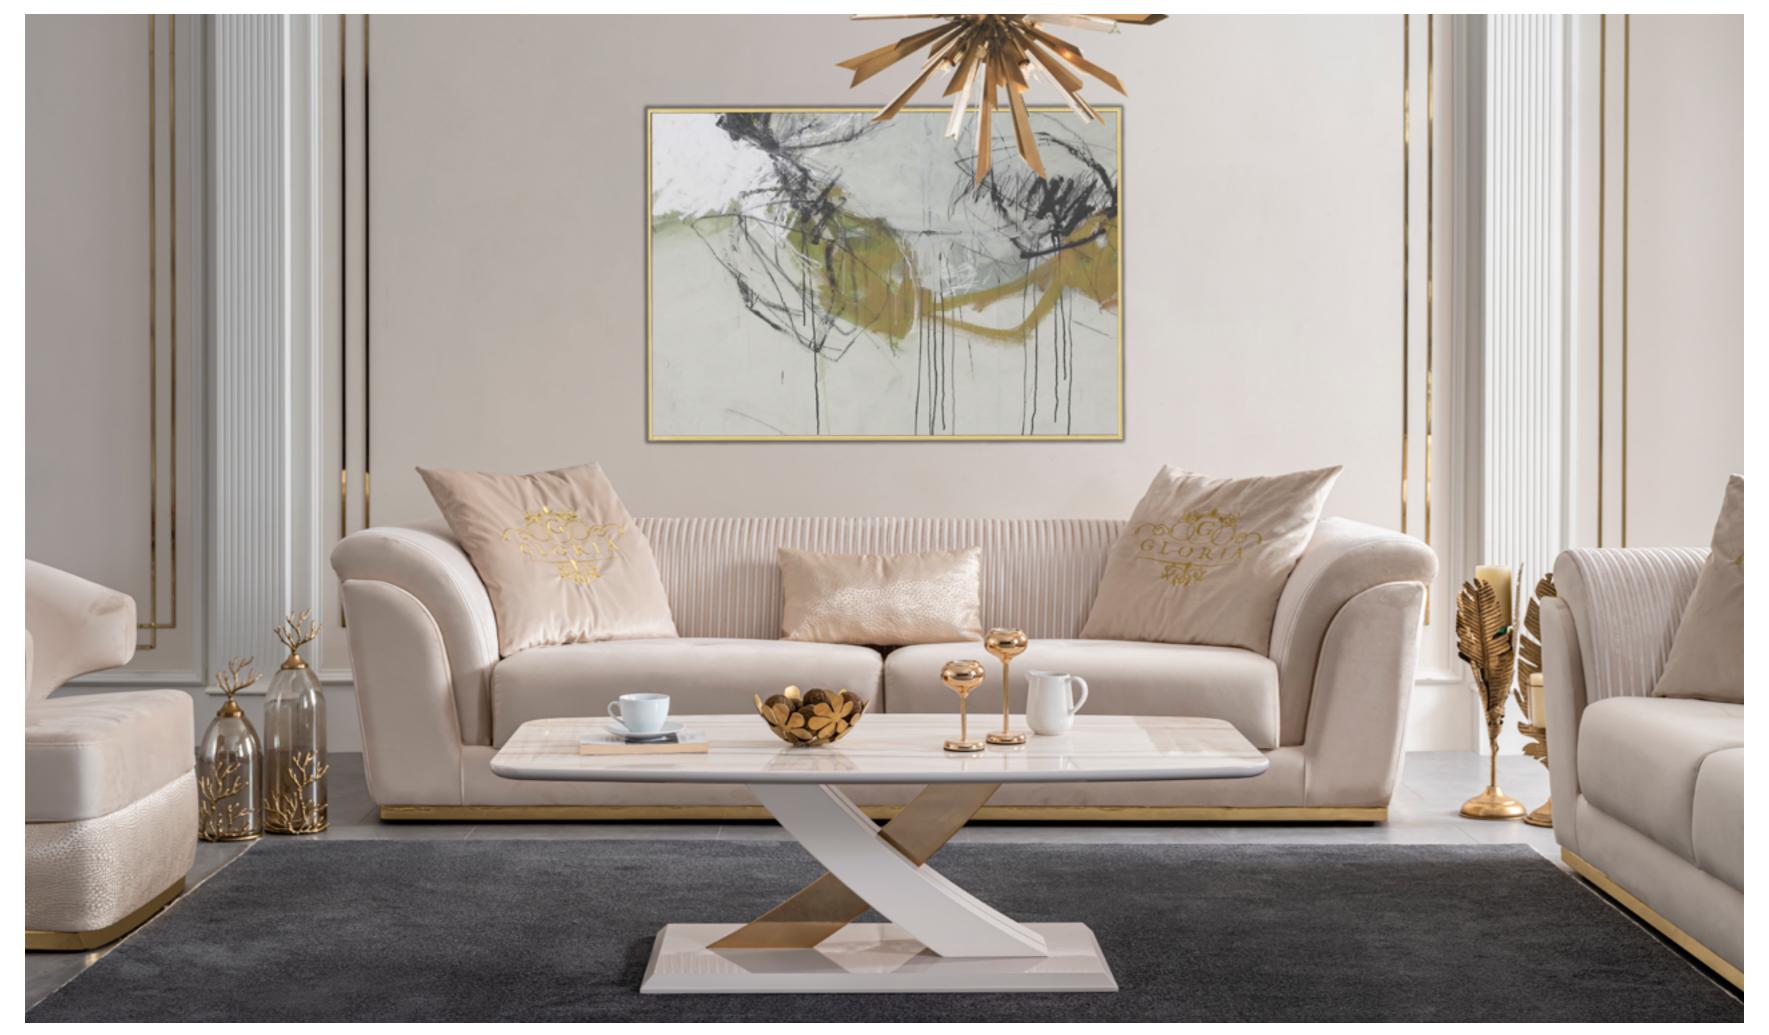

## BRILLIANT SYNTHESIS OF MODERN AND CLASSIC

Carrying the traces of the classic in its details, Gloria blends comfort and aesthetics at the highest level. All you have to do is enjoy a pleasant table with your loved ones.

## THE EFFECT OF REGULAR LINES MEETS WITH ELEGANT FORMS.

Combining classical and modern lines, Gloria sofa set will add joy to your home thanks to the unique feeling and irresistible comfort of velvet.