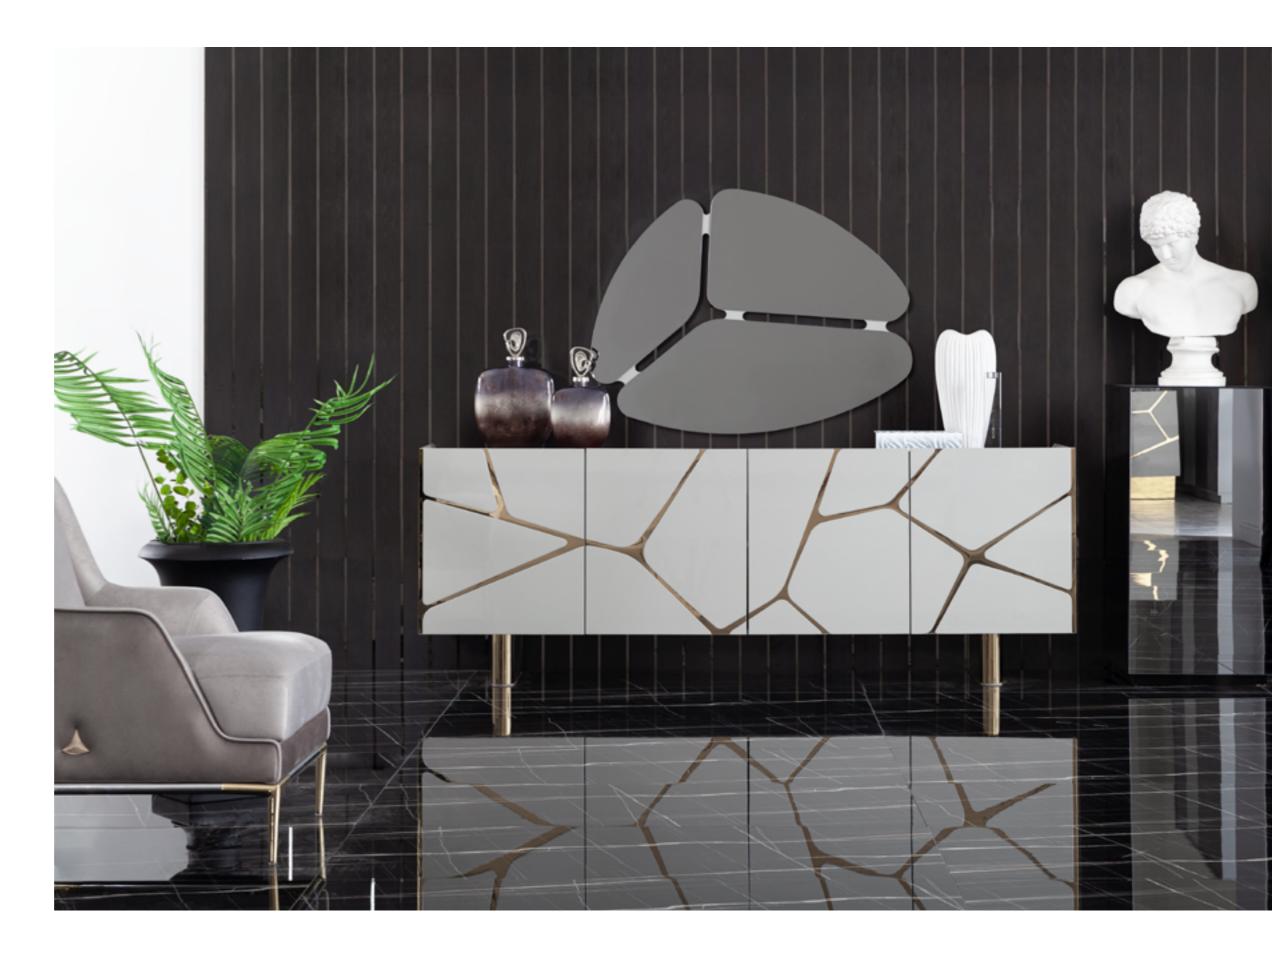

## AESTHETIC FORMS HIDDEN IN THE DETAILS

Attain a spectacular atmosphere to your home with details that will give your spaces an identity.

For those who love the combination of modernism and original colors...

# DESIGN THAT KEEPS ITS IMPACT AS IT WAS FIRST

This design, which emerges from the blending of aesthetics that adds movement to your spaces with the elegance of gold, adapts to spaces with the elegance of metal leg. A unique and relaxing ambiance is ready to accompany happy moments.