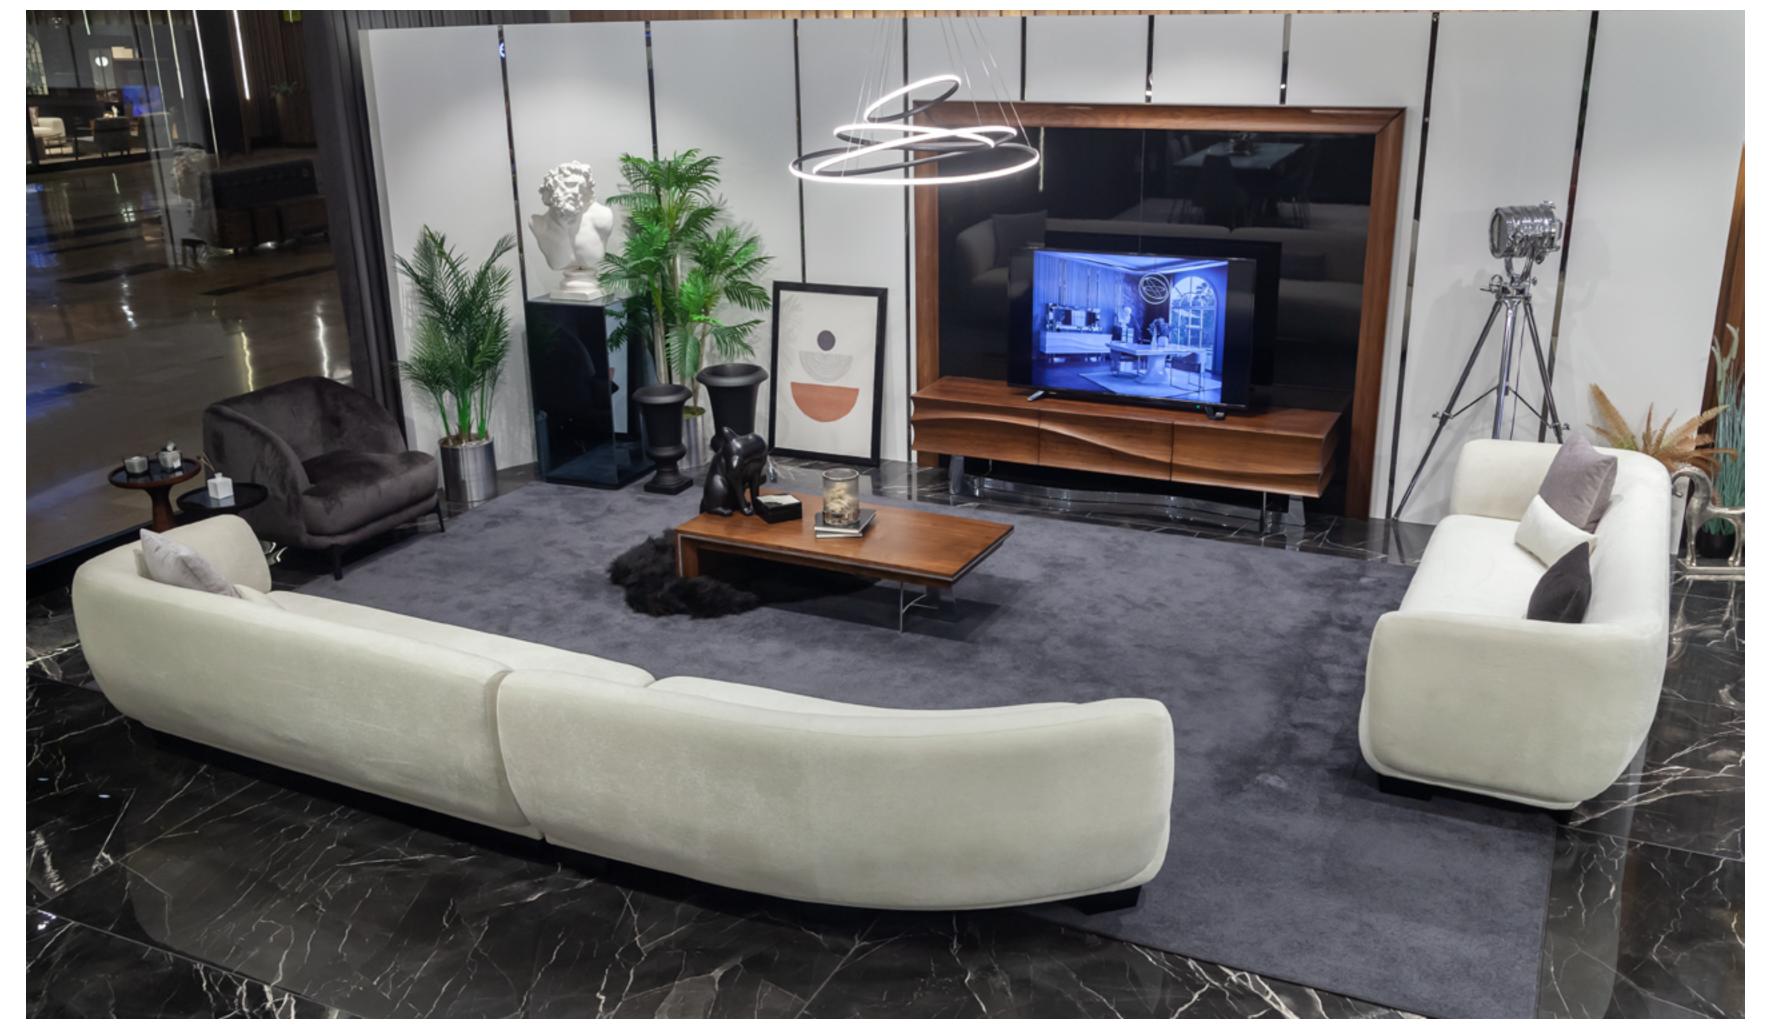

# COCO

A comfortable corner set that offers ease of use with its different module structure and appeals to your soul with its enriched fabric and color options.

## WITH RELAX, YOU WILL BE TICKLED TO PIECES

A comfortable corner set that offers ease of use with its different module structure and appeals to your soul with its enriched fabric and color options.

162

# AN INNOVATIVE AND UNIQUE DESIGN

Allowing you to decorate your room as you wish with its unique style, Relax stands out with its elegance as well as its comfort.

164

NEED COLLECTION

165