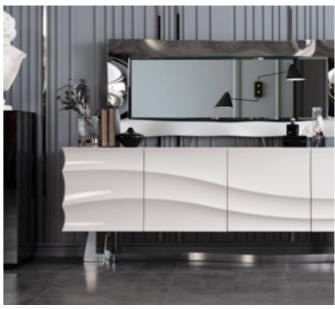

# DESIGN THAT KEEPS ITS IMPACT AS IT WAS FIRST

This design, which emerges from the blending of aesthetics that adds movement to your spaces with the elegance of gold, adapts to spaces with the elegance of metal leg. A unique and relaxing ambiance is ready to accompany happy moments.

### DESIGN THAT KEEPS ITS IMPACT AS IT WAS FIRST

This design, which emerges from the blending of aesthetics that adds movement to your spaces with the elegance of gold, adapts to spaces with the elegance of metal leg. A unique and relaxing ambiance is ready to accompany happy moments.