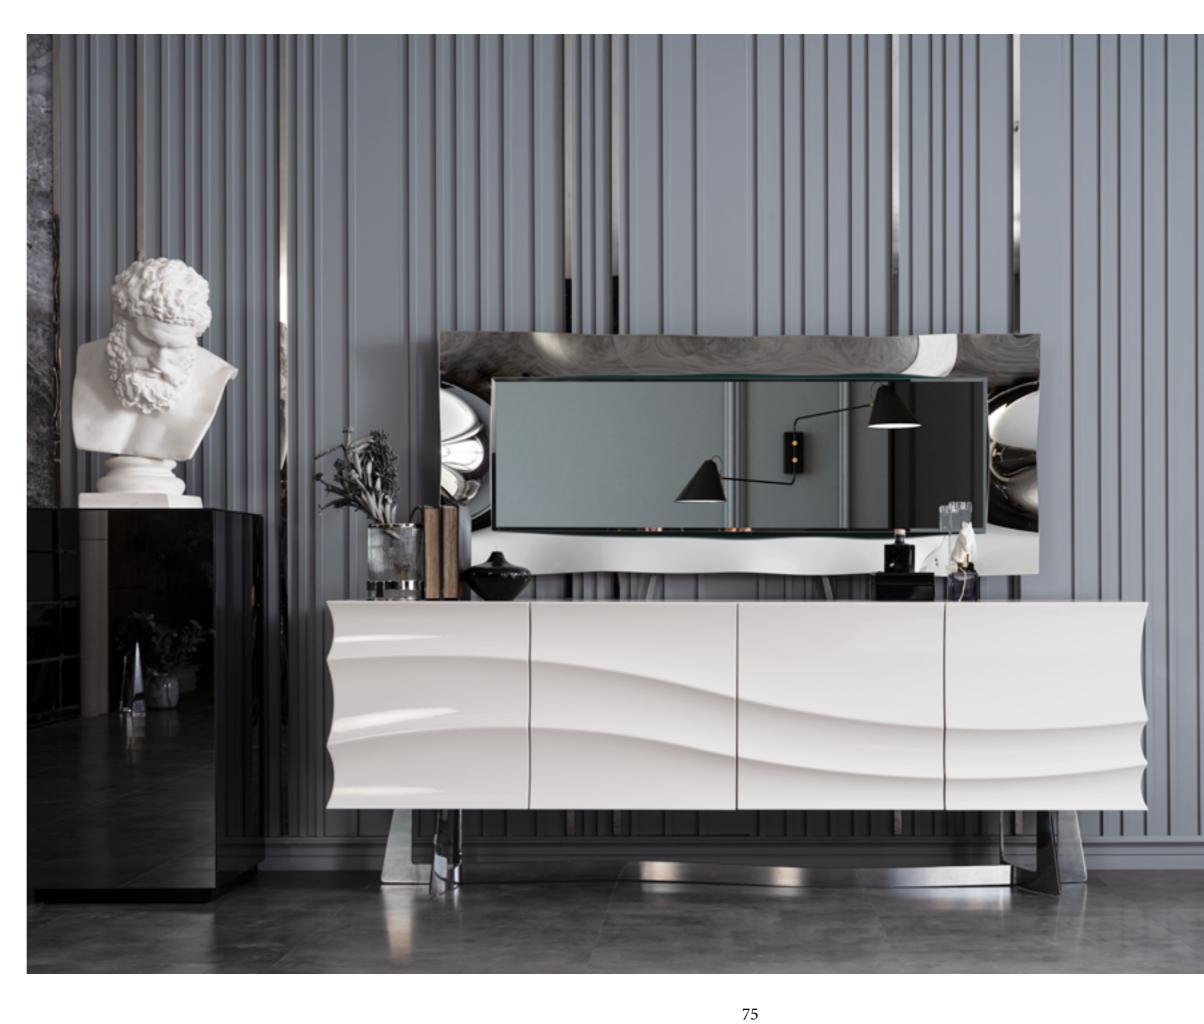

# DESIGN THAT KEEPS ITS IMPACT AS IT WAS FIRST

This design, which emerges from the blending of aesthetics that adds movement to your spaces with the elegance of gold, adapts to spaces with the elegance of metal leg. A unique and relaxing ambiance is ready to accompany happy moments.

### DESIGN THAT KEEPS ITS IMPACT AS IT WAS FIRST

This design, which emerges from the blending of aesthetics that adds movement to your spaces with the elegance of gold, adapts to spaces with the elegance of metal leg. A unique and relaxing ambiance is ready to accompany happy moments.