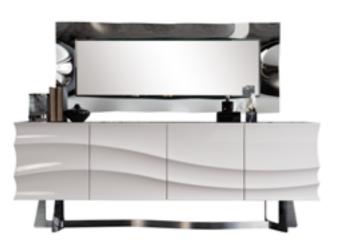

# DESIGN THAT KEEPS ITS IMPACT AS IT WAS FIRST

This design, which emerges from the blending of aesthetics that adds movement to your spaces with the elegance of gold, adapts to spaces with the elegance of metal leg. A unique and relaxing ambiance is ready to accompany happy moments.

### DESIGN THAT KEEPS ITS IMPACT AS IT WAS FIRST

This design, which emerges from the blending of aesthetics that adds movement to your spaces with the elegance of gold, adapts to spaces with the elegance of metal leg. A unique and relaxing ambiance is ready to accompany happy moments.