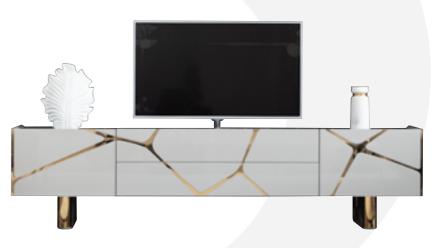

# DESIGN THAT KEEPS ITS IMPACT AS IT WAS FIRST

This design, which emerges from the blending of aesthetics that adds movement to your spaces with the elegance of gold, adapts to spaces with the elegance of metal leg. A unique and relaxing ambiance is ready to accompany happy moments.

### DESIGN THAT KEEPS ITS IMPACT AS IT WAS FIRST

This design, which emerges from the blending of aesthetics that adds movement to your spaces with the elegance of gold, adapts to spaces with the elegance of metal leg. A unique and relaxing ambiance is ready to accompany happy moments.