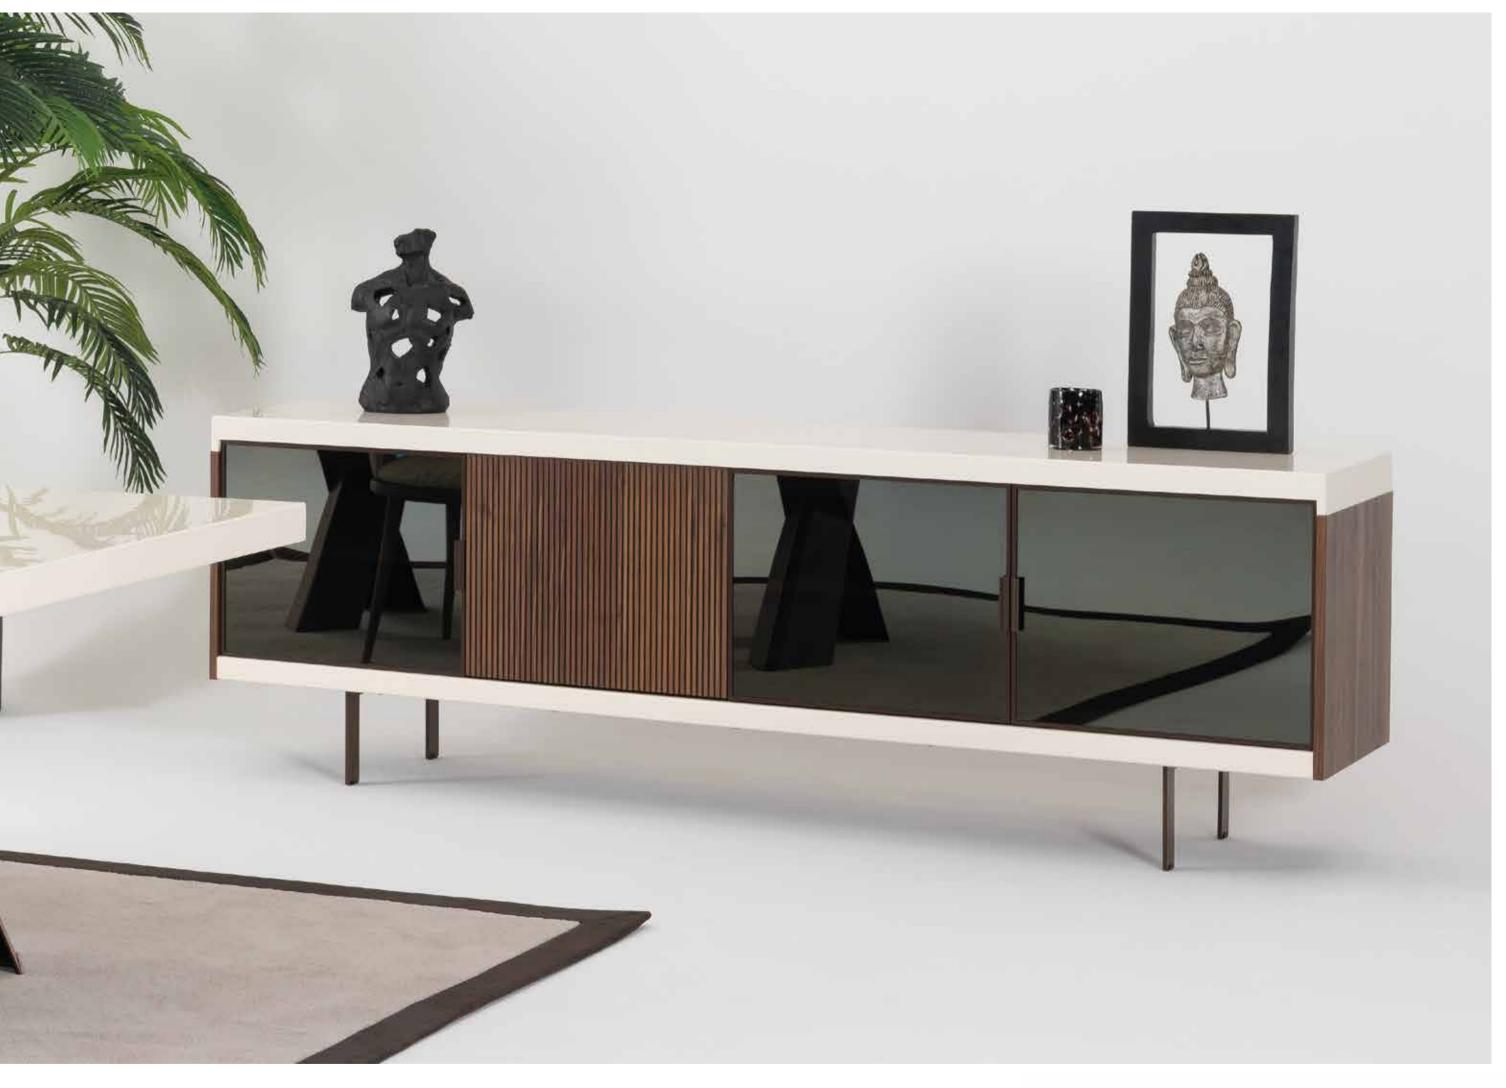

## Vittoria dining room

Vittoria, which will impress everyone with its different design approach ...

You can read the code to take a closer look at our collection.

PAGE - 66

Vittoria brings a unique elegance to living spaces with its aesthetics in details. It will accompany you in your special invitations...

# Vittoria wall unit

Vittoria Tv Unit, which will bring your difference to your living spaces with its different body structure ...

Vittoria Tv Unit redefines the concept of modern decoration with its impressive design line. It reveals the elegant lines of the modern design concept in all its glory, with its functional design.