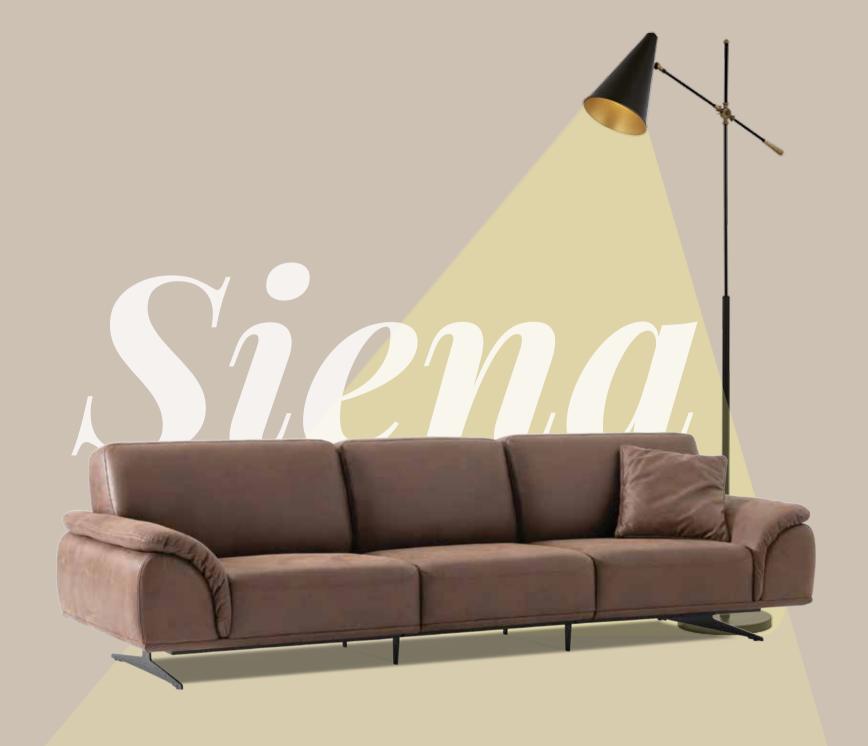

# Siena Corner Sofa, is a new style accompanying the contemporary design line...

### Peaceful atmosphere

With its warm, friendly stylish design, Siena is just for you. Its sharp lines add a more sophisticated perspective to its simplicity.

Combining its simple and refined style with its usefulness, Siena is ideal...

YOLLIVING

Standing out with its plain and stylish design, Siena Sofa offers maximum comfort with its seating area that offers high comfort.

- It is a design which has a highly functional and functional structure in terms of usage and which may adapt to your home with its comfortable sitting chairs not away from naturalism.

#### Siena Corner Sofa Set

Standing out with its plain and stylish design, Siena Corner Sofa offers maximum comfort with its seating area that offers high comfort. If you believe in a sincere and comfortable life style, you also know that the most important thing is to live an environment in which you will always feel comfortable. You may find peace by preferring simple and soft colors in the living spaces