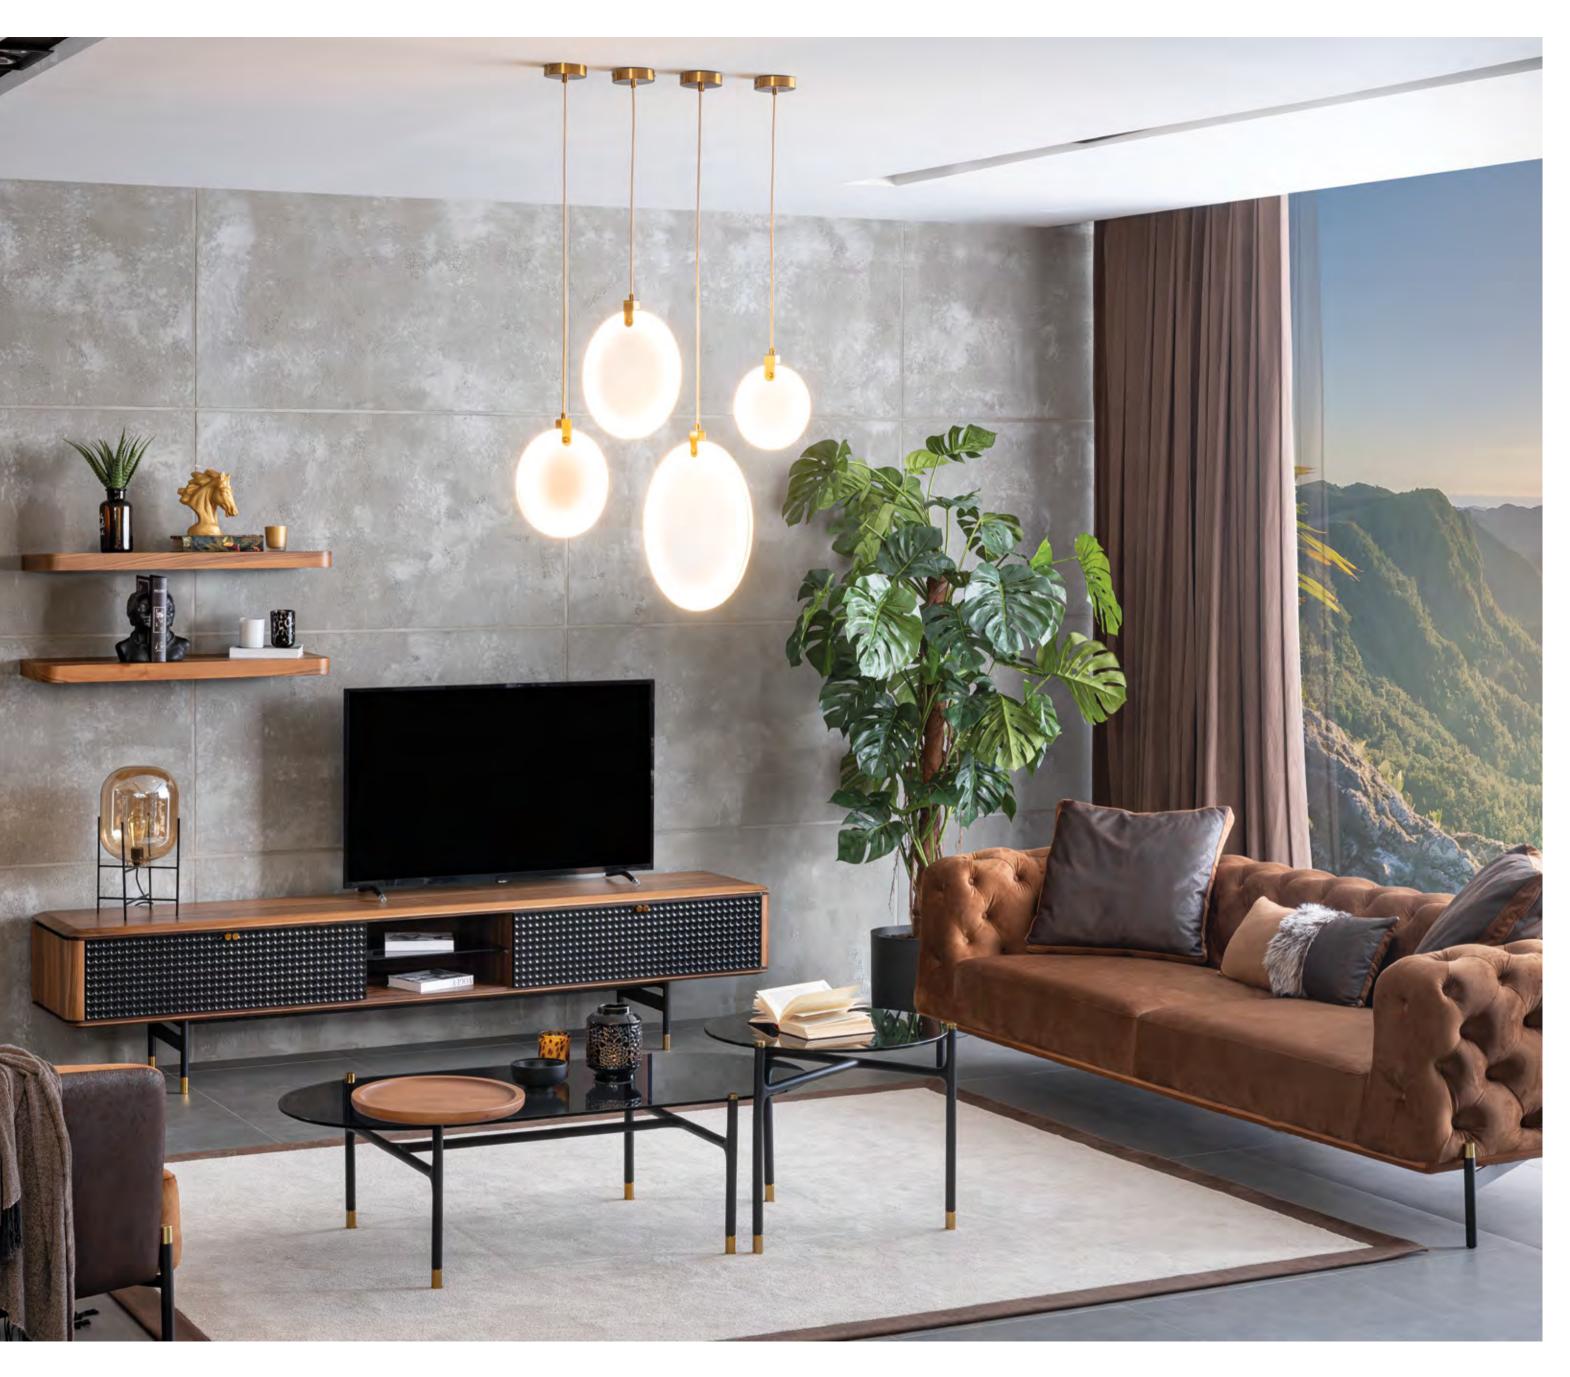

## Beretta dining room

With its minimal and elegant design an eye catching design ...

#### BERETTA DINING ROOM

## Beretta

Revealing a modern and assertive style with its original design details, Beretta carries the stylish combination of details to living spaces.

Simple and minimal designs are fashionable today. You may create relaxing and balancing living spaces instead of being confused and tiring.

### Beretta tv unit

Revealing a modern and assertive style with its original design details, Beretta carries the stylish combination of details to living spaces. - If you reflect your firm stand in your living space, you may narrow your color scale in your furniture. You may create a net space by avoiding using more things.