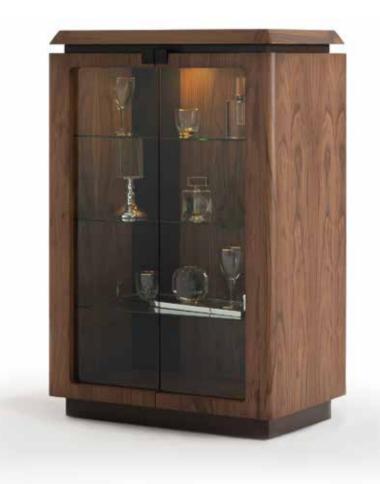

## Vittoria dining room

Vittoria, which will impress everyone with its different design approach ...

You can read the code to take a closer look at our collection.

PAGE - 66

Vittoria brings a unique elegance to living spaces with its aesthetics in details. It will accompany you in your special invitations...

# Vittoria wall unit

Vittoria Tv Unit, which will bring your difference to your living spaces with its different body structure ...

Vittoria Tv Unit redefines the concept of modern decoration with its impressive design line. It reveals the elegant lines of the modern design concept in all its glory, with its functional design.