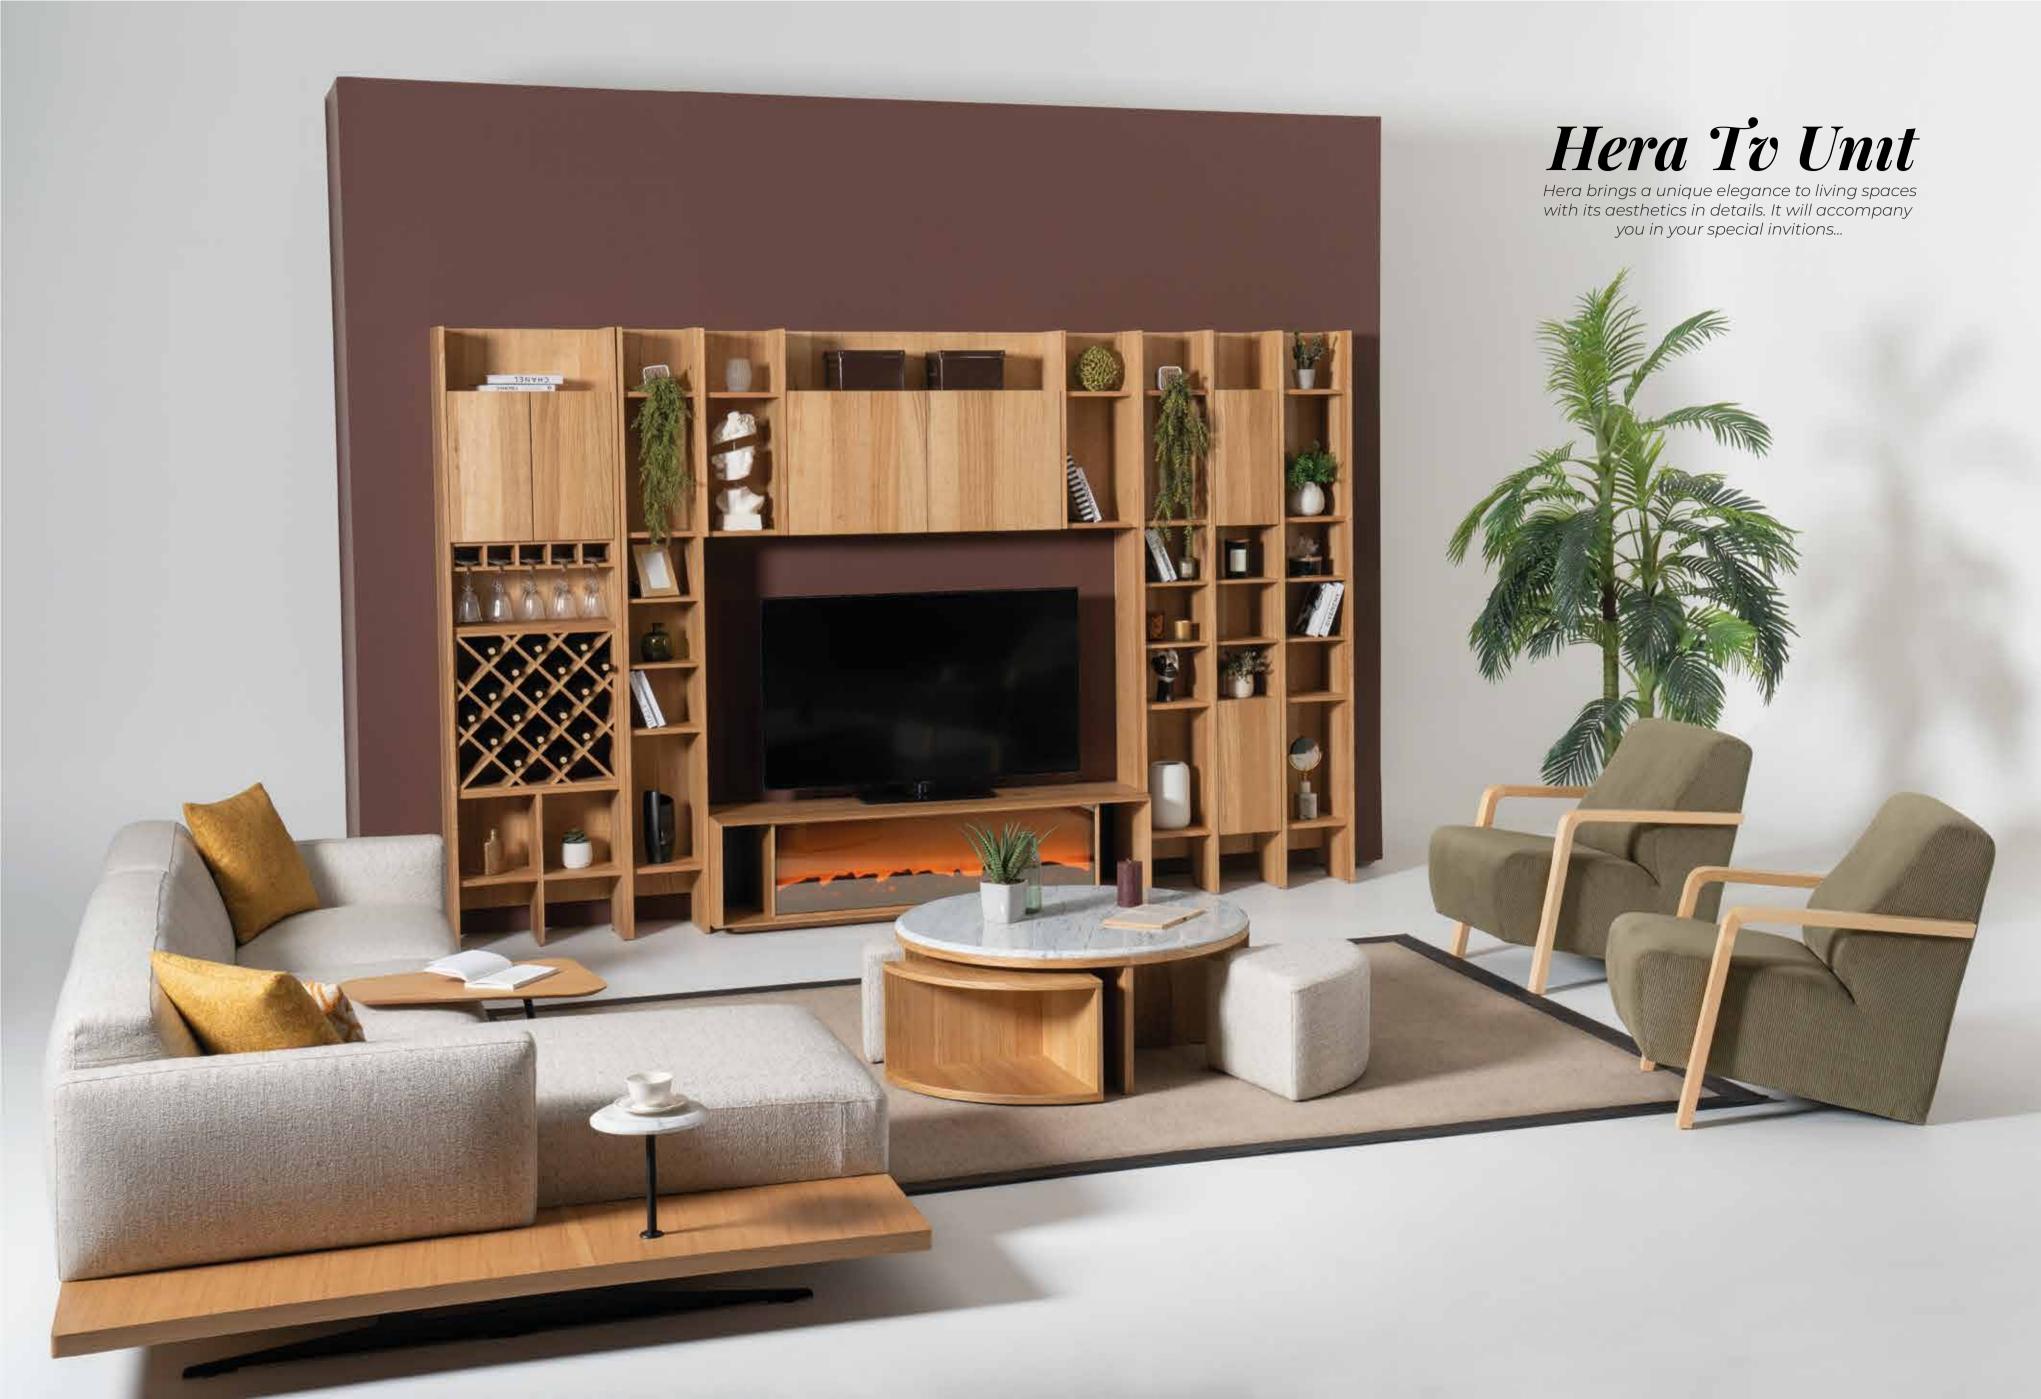

## Hera

Hera, which will impress everyone with its different design approach...

#### Hera Tv Unit

Hera, which will impress everyone with its different design approach...

Hera Tv Unit redefines the concept of modern decoration with its impressive design line. It reveals the elegant lines of the modern design concept in all its glory, with its functional design.