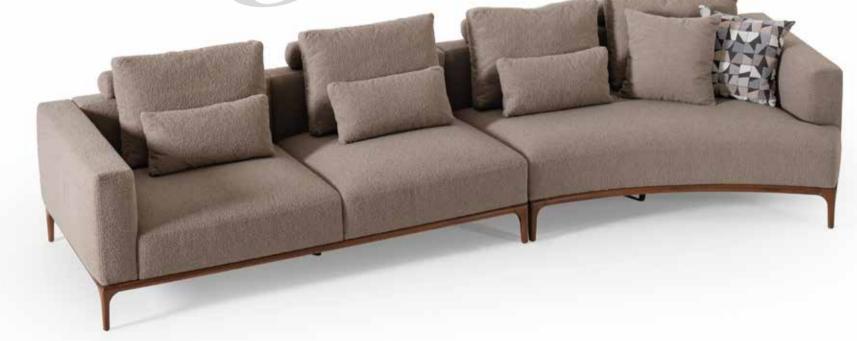

### Lucca Lux

Aiming at maximum comfort with material combinations accompanying its contemporary design line, Lucca Lux brings aesthetics and aesthetics together.

Maga Arc Sofa Set, combining the modern combination with the design line.

### Maga Arc

Standing out as a detail that draws attention with its original form, Maga Arc Sofa makes a difference with its contemporary style. With its eye-catching design, it adds an elegant interpretation to the spaces.

### Maga Arc

Maximum comfort and maximum elegance is possible with Maga Arc... - If you reflect your firm stand in your living space, you may narrow your color scale in your furniture. You may create a net space by avoiding using more things.