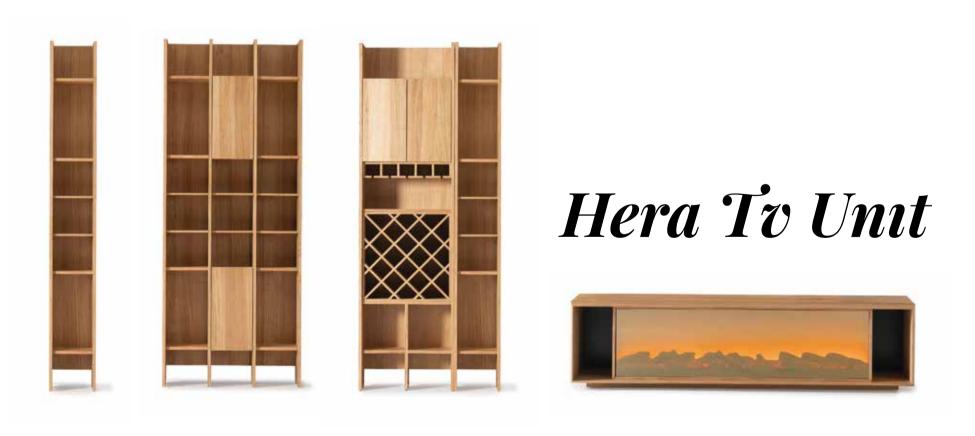

## Hera

Hera, which will impress everyone with its different design approach...

#### Hera Tv Unit

Hera, which will impress everyone with its different design approach...

Hera Tv Unit redefines the concept of modern decoration with its impressive design line. It reveals the elegant lines of the modern design concept in all its glory, with its functional design.