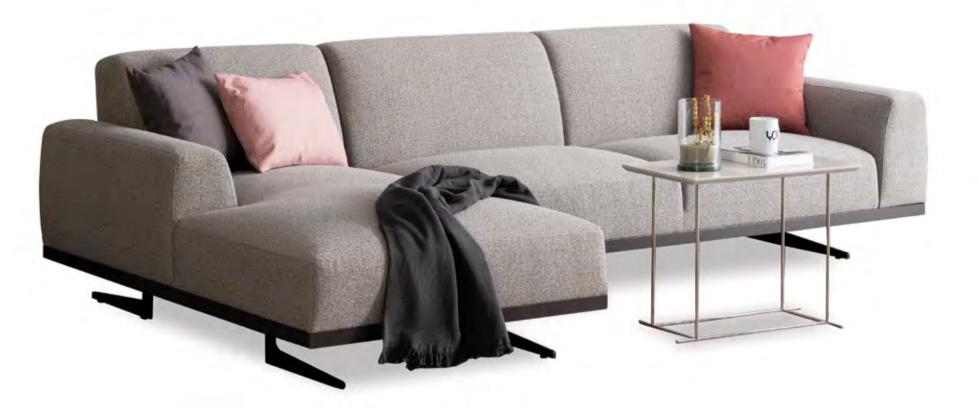

### Bonita Sofa Set

Bonita Sofa Set, combining modern and stylish details with a timeless design.

You can read the code to take a closer look at our collection.

Very stylish with details that complement its modern style in a stylish way .. Bonize t - The art is related to personal pleasure and desire of expression. You only decide what you like. Everything at your home should be connected to each other in a perfect harmony.

Very stylish with details that complement its modern style in a stylish way ..
- The art is related to personal pleasure and desire of expression. You only decide what you like. Everything at your home should be connected to each other in a perfect harmony.