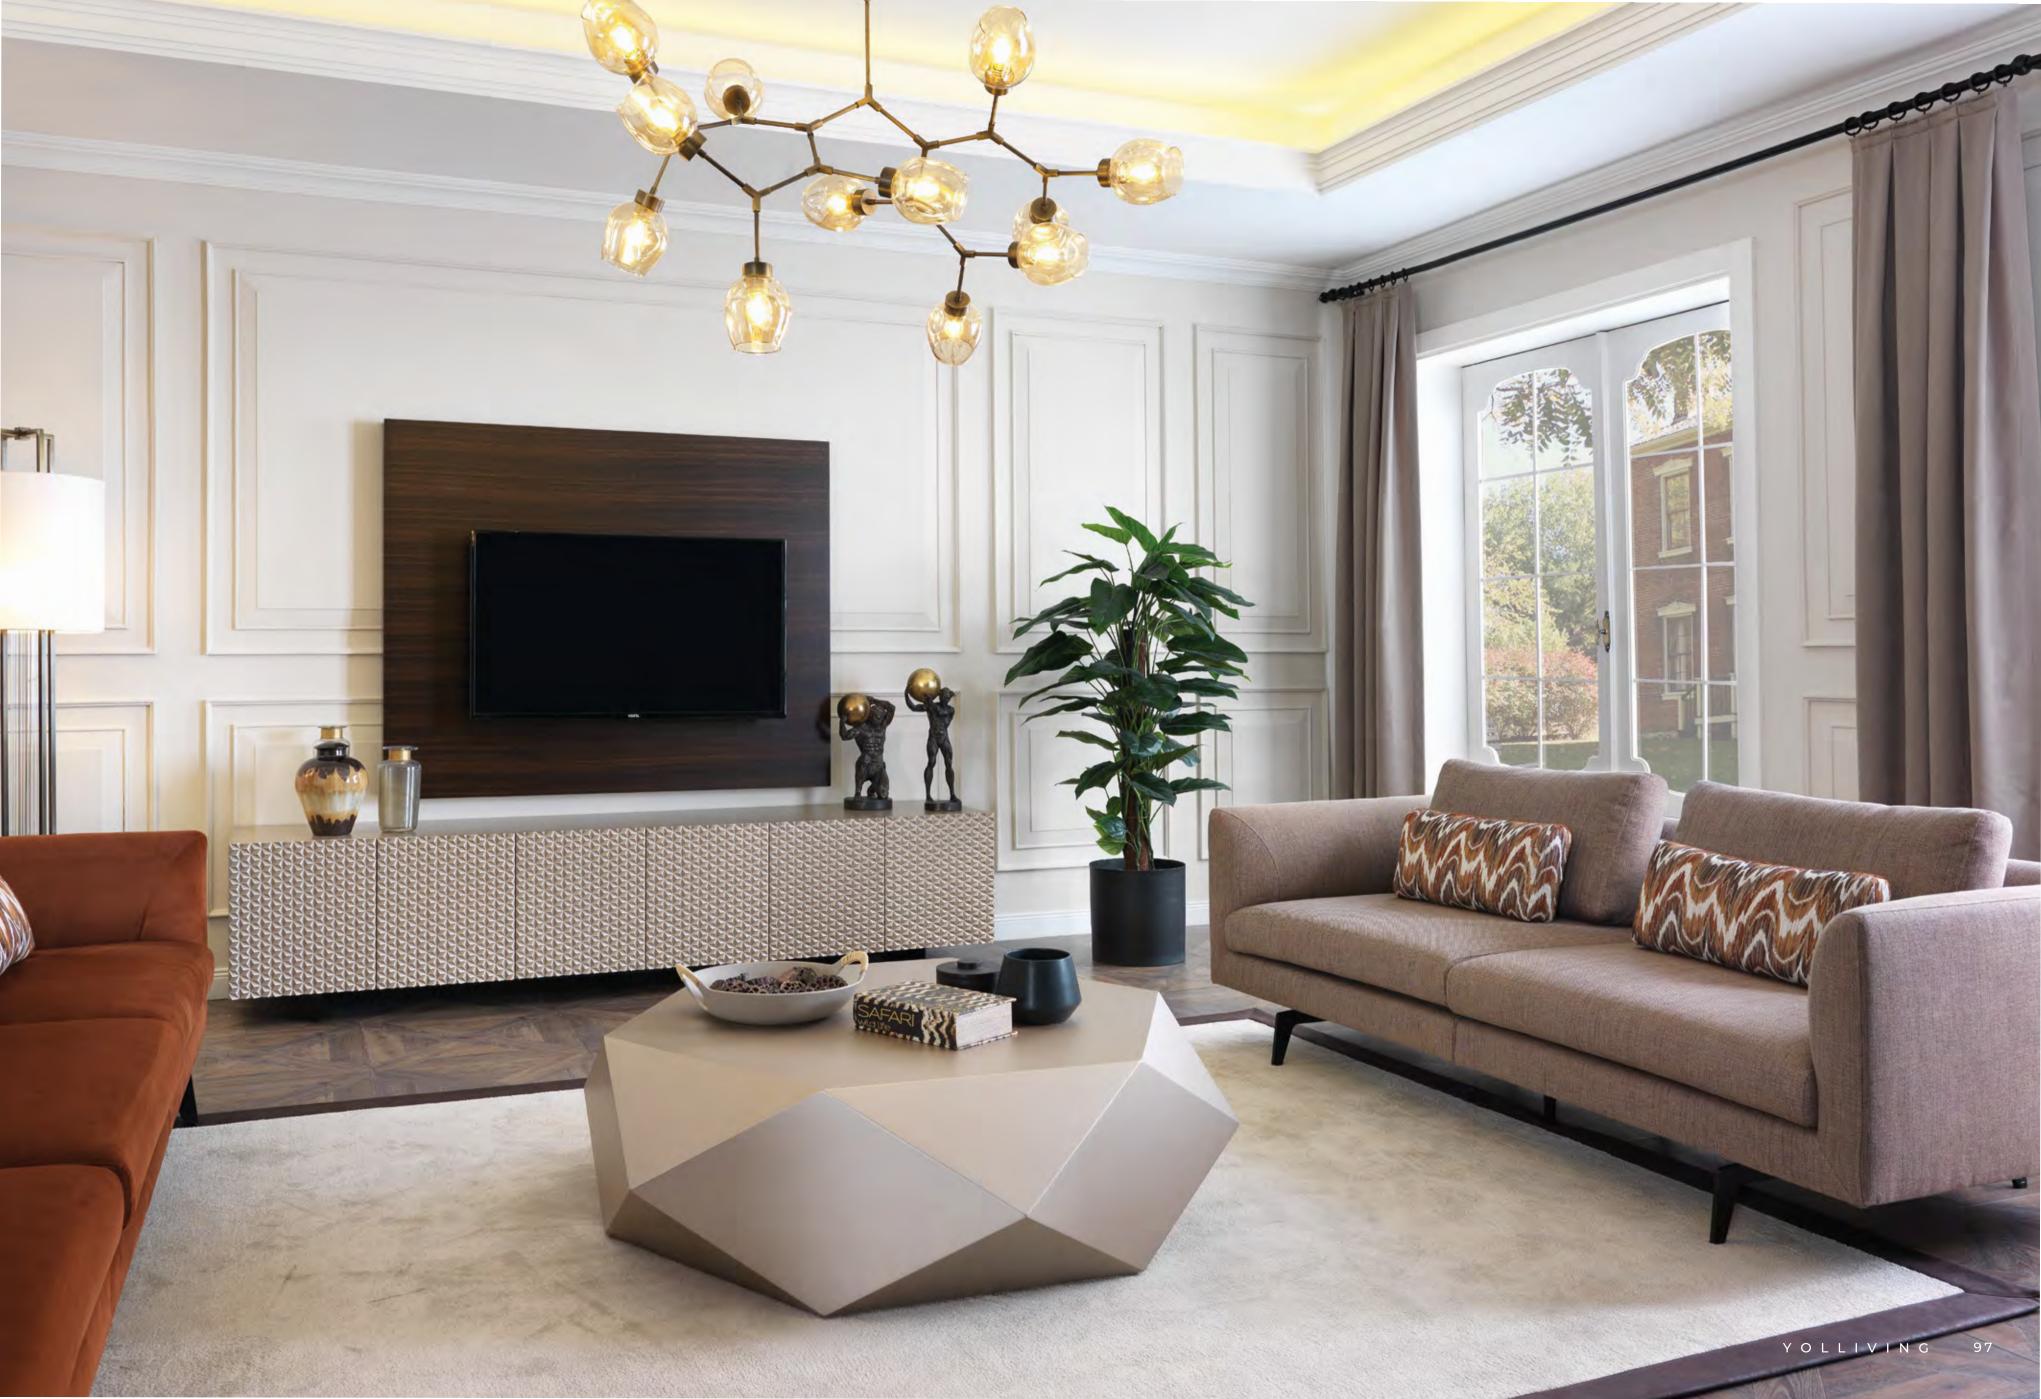

# Vittoria wall unit

Vittoria Tv Unit, which will bring your difference to your living spaces with its different body structure ...

Vittoria Tv Unit redefines the concept of modern decoration with its impressive design line. It reveals the elegant lines of the modern design concept in all its glory, with its functional design.