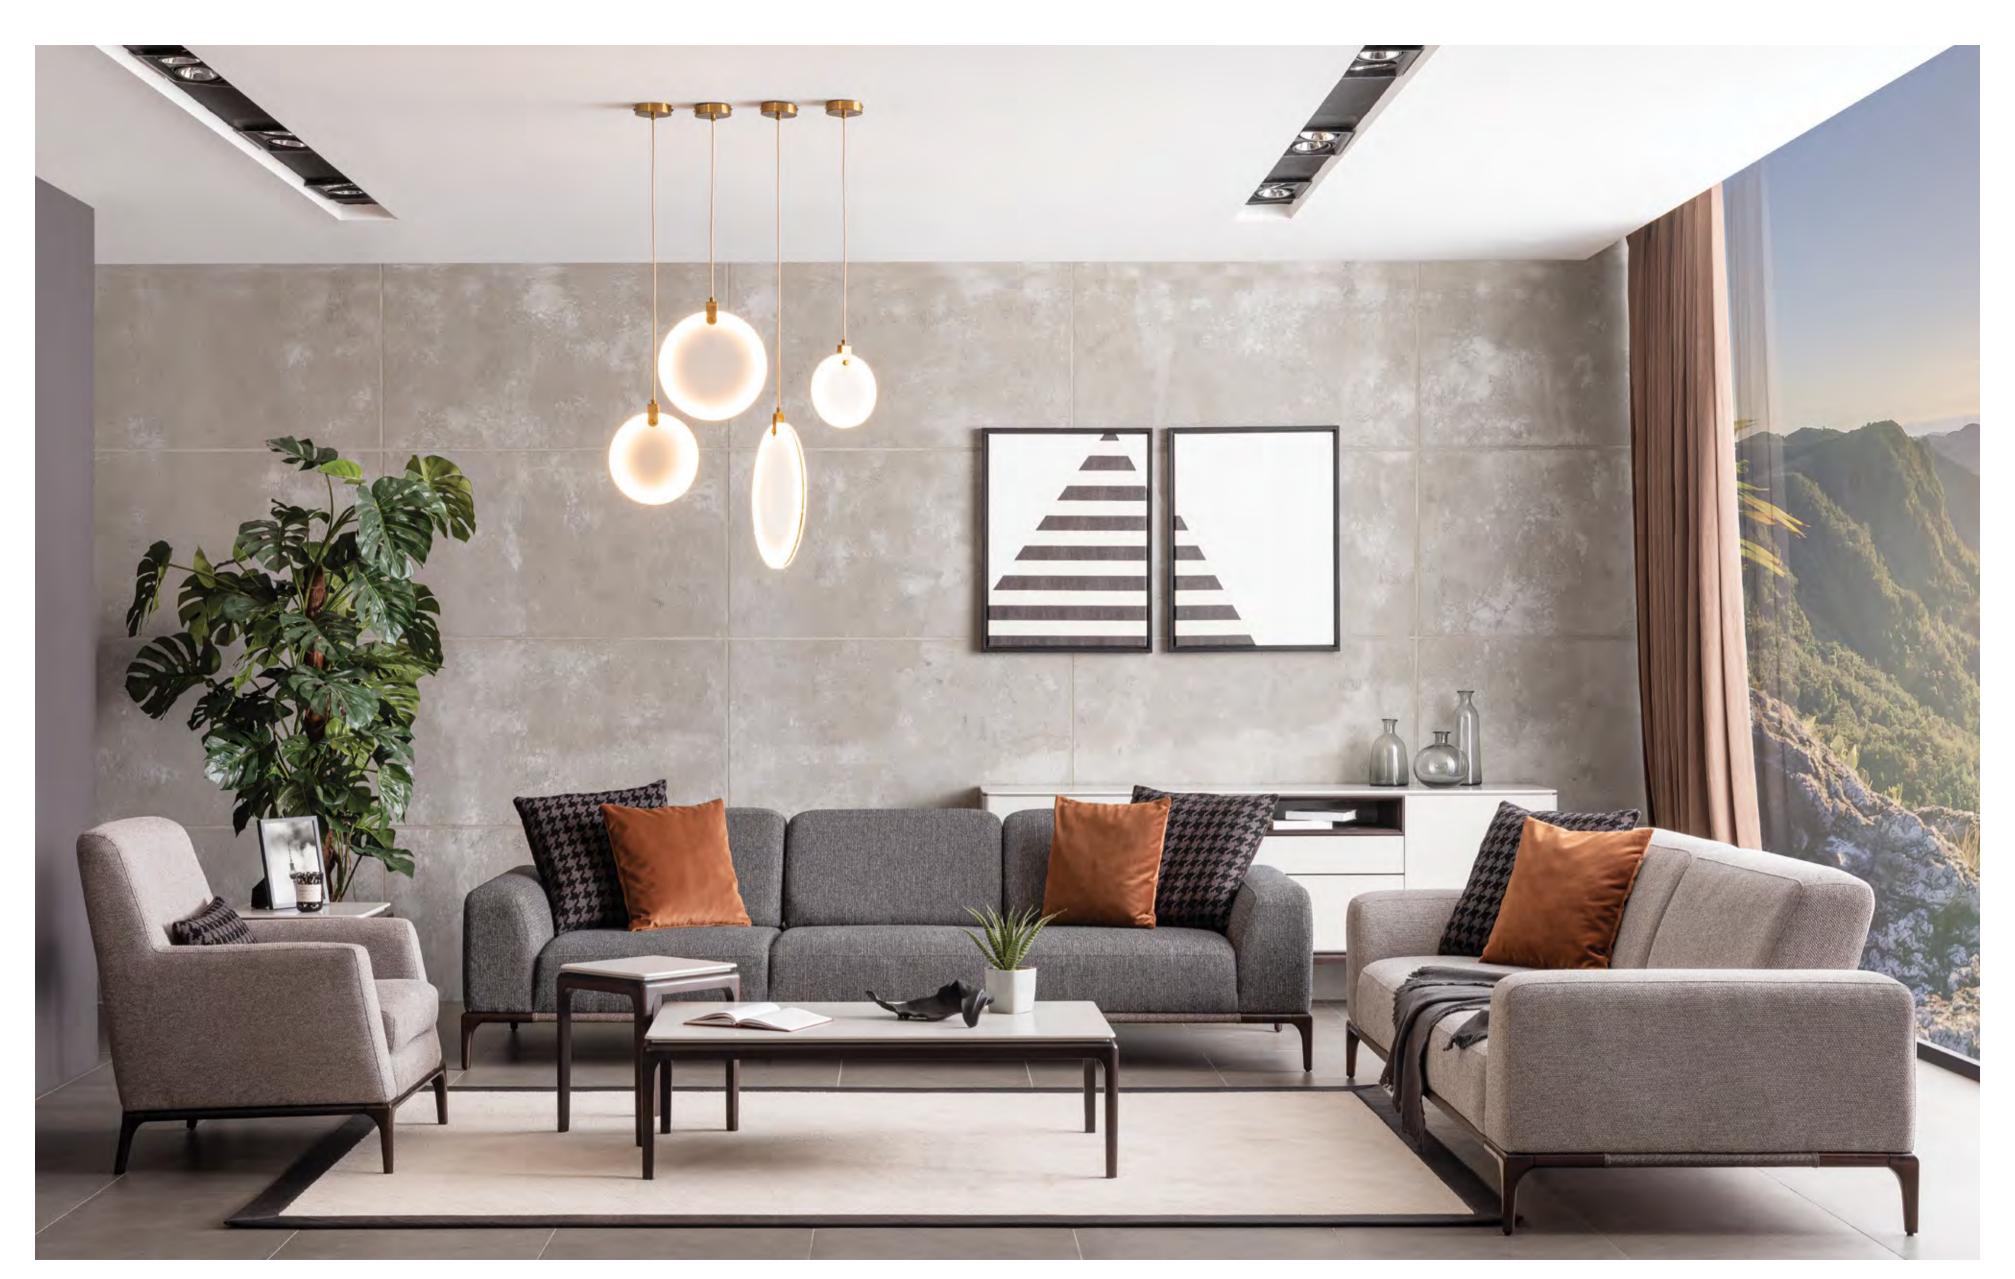

### Nita

Combining the modern combination with the design line .

You can read the code to take a closer look at our collection.

Combining its modern style with functional design details, the Nita armchair offers maximum comfort with the use of multi-layered foam in the back and seat.

# Nita

Combining its modern style with functional design details, the Nita armchair offers maximum comfort with the use of multi-layered foam in the back and seat.

Bringing functionality and comfort to the forefront, Nita brings together the modern design line with dynamic details, and presents an elegant example of contemporary decoration.

Nita

Bringing functionality and comfort to the forefront, Nita brings together the modern design line with dynamic details, and presents an elegant example of contemporary decoration.

Nita sofa set, which creates a modern decoration with its elegant and comfortable design, creates stylish spaces. Some designs, no matter how long you use them, somehow have the ability to always shine and fight against time.