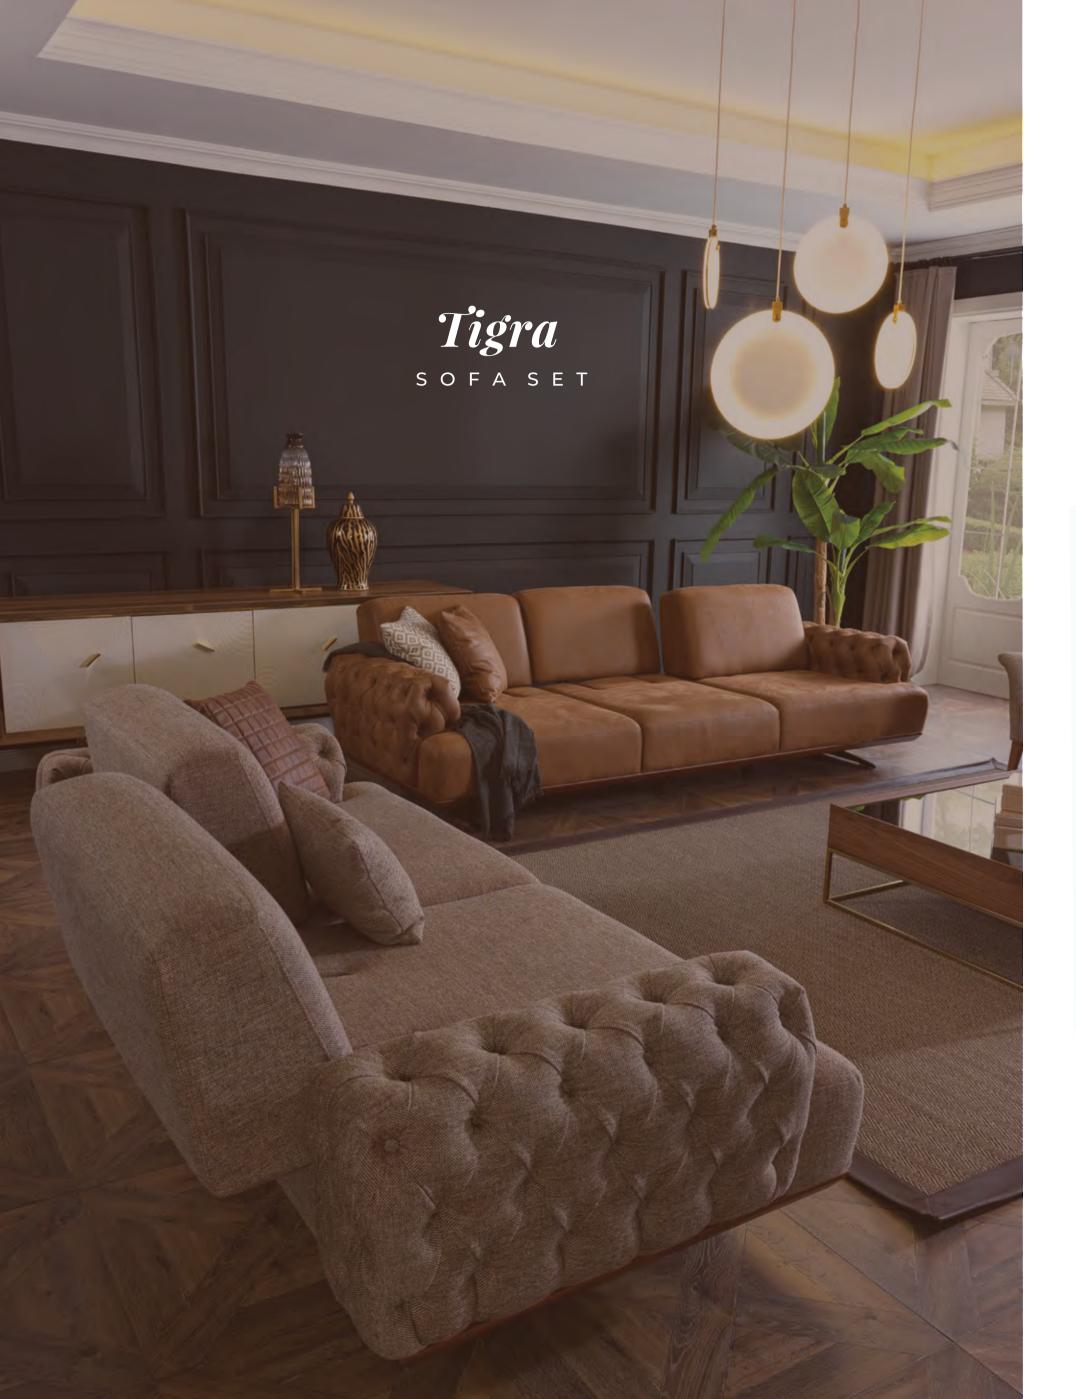

## Tigra sofa set

Tigra is very modern with its comfortable and large sitting areas!

You can read the code to take a closer look at our collection.

#### Peaceful atmosphere

With its warm, friendly yet stylish design, Tigra is just for you. Its sharp lines add a more sophisticated perspective to its simplicity.

Combining its simple and refined style with its usefulness, Tigra is ideal...

### Tigra Sofa Set

Tigra, with a color combination that will warm your heart numerous and preferable...