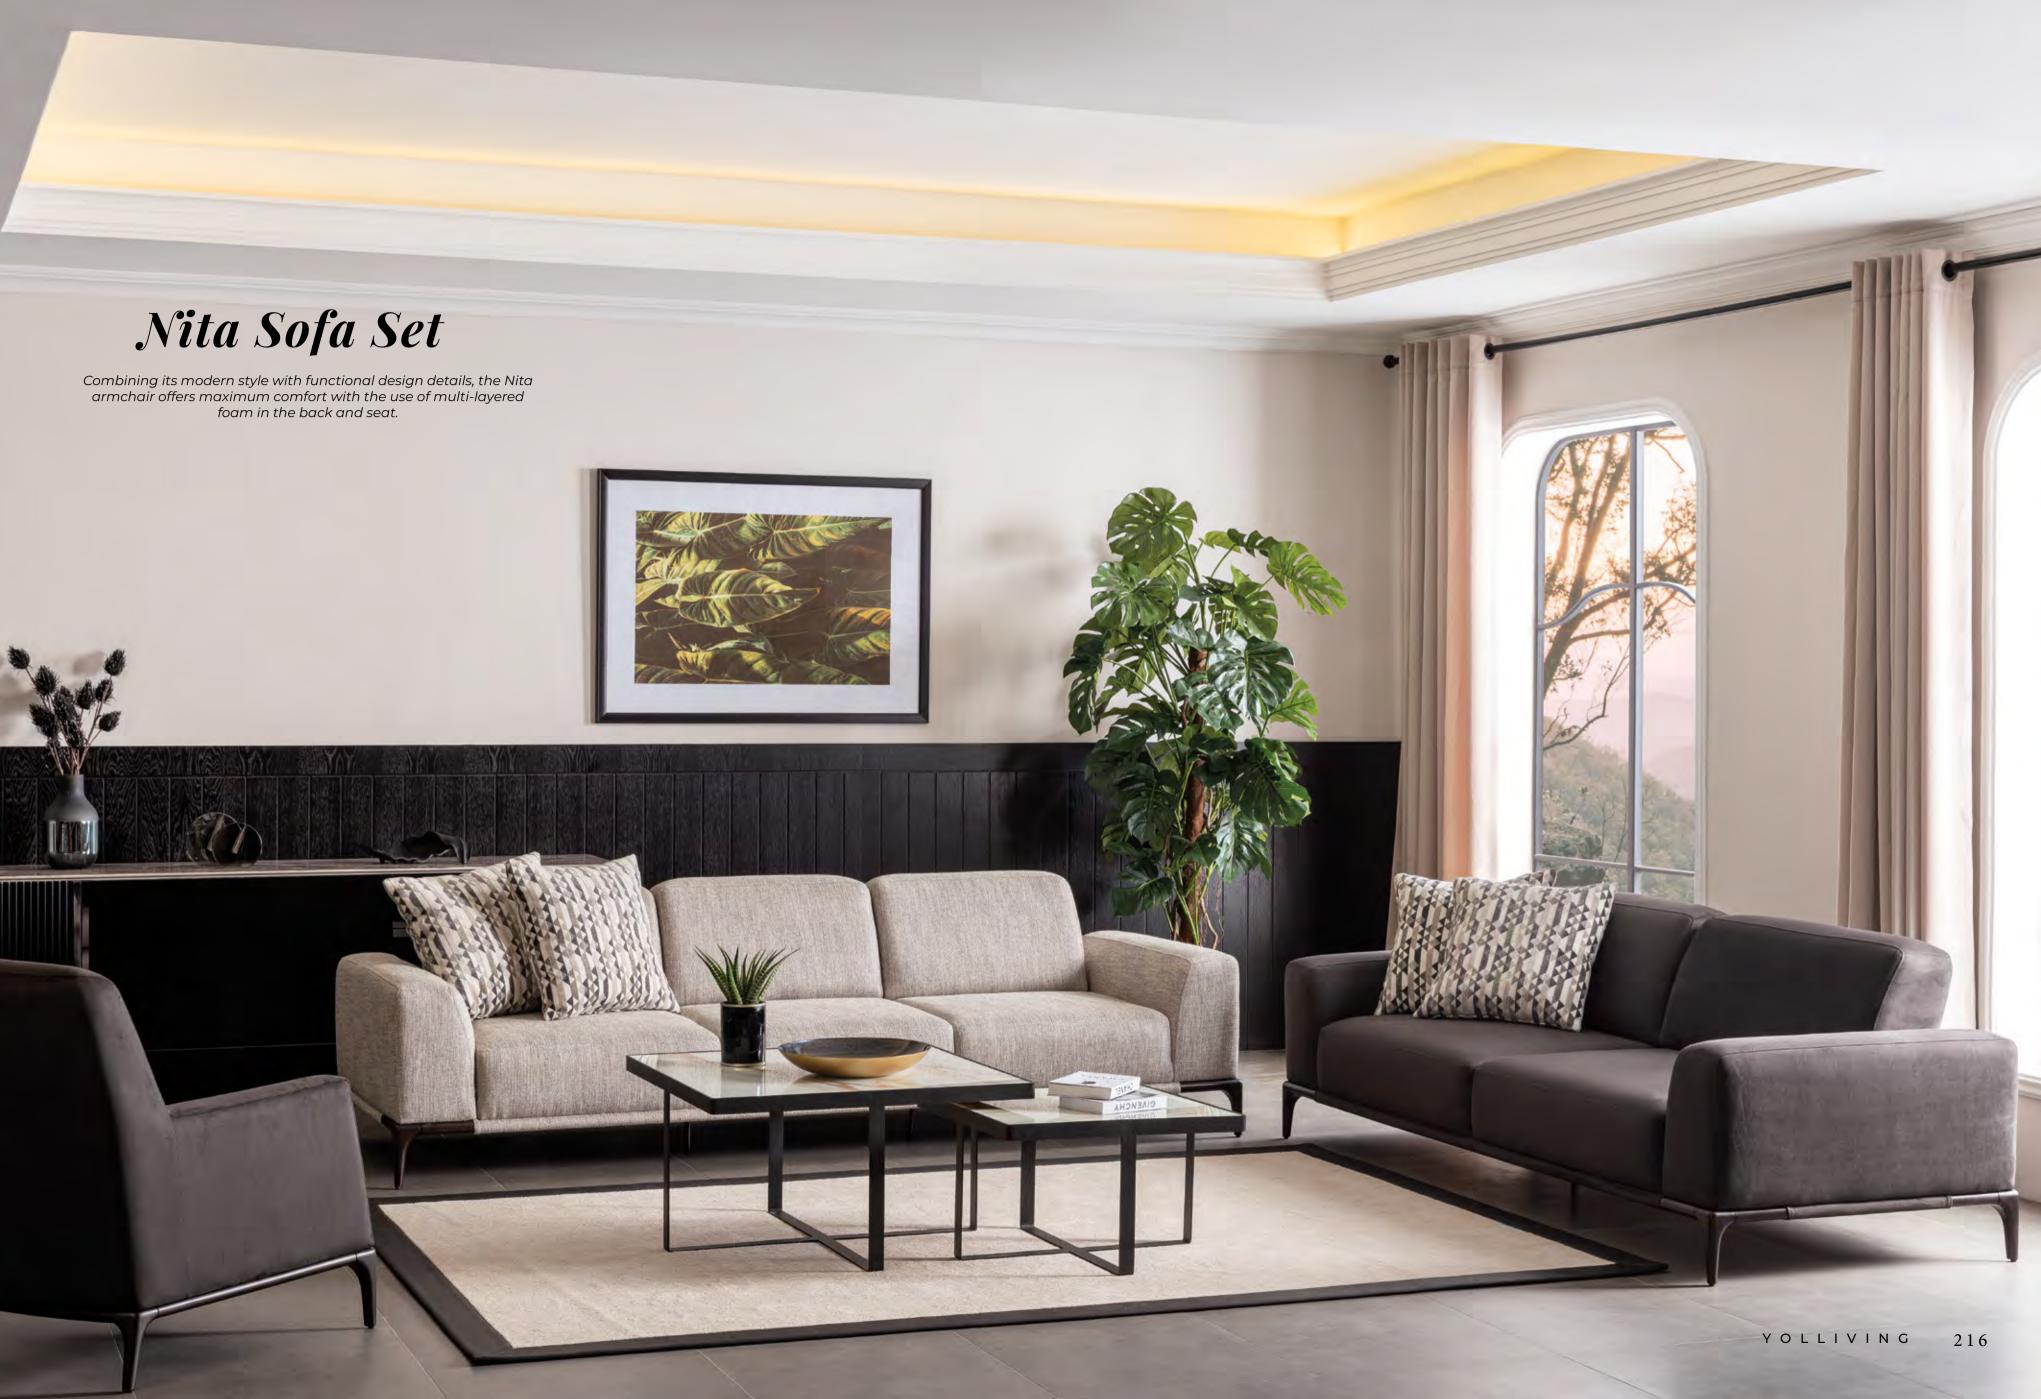

### Nita

Combining the modern combination with the design line .

You can read the code to take a closer look at our collection.

Combining its modern style with functional design details, the Nita armchair offers maximum comfort with the use of multi-layered foam in the back and seat.

# Nita

Combining its modern style with functional design details, the Nita armchair offers maximum comfort with the use of multi-layered foam in the back and seat.

Bringing functionality and comfort to the forefront, Nita brings together the modern design line with dynamic details, and presents an elegant example of contemporary decoration.

Nita

Bringing functionality and comfort to the forefront, Nita brings together the modern design line with dynamic details, and presents an elegant example of contemporary decoration.

Nita sofa set, which creates a modern decoration with its elegant and comfortable design, creates stylish spaces. Some designs, no matter how long you use them, somehow have the ability to always shine and fight against time.