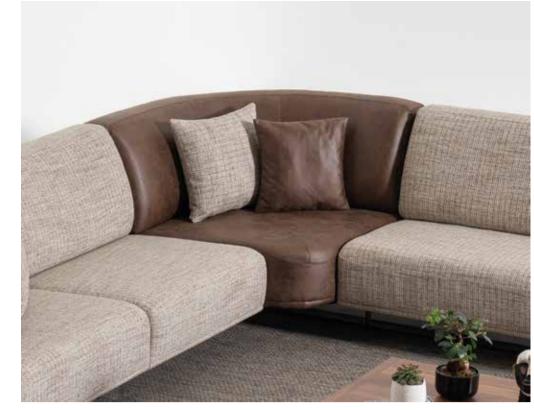

# Siena Corner Sofa, is a new style accompanying the contemporary design line...

#### Siena Corner Sofa Set

Standing out with its plain and stylish design, Siena Corner Sofa offers maximum comfort with its seating area that offers high comfort. If you believe in a sincere and comfortable life style, you also know that the most important thing is to live an environment in which you will always feel comfortable. You may find peace by preferring simple and soft colors in the living spaces