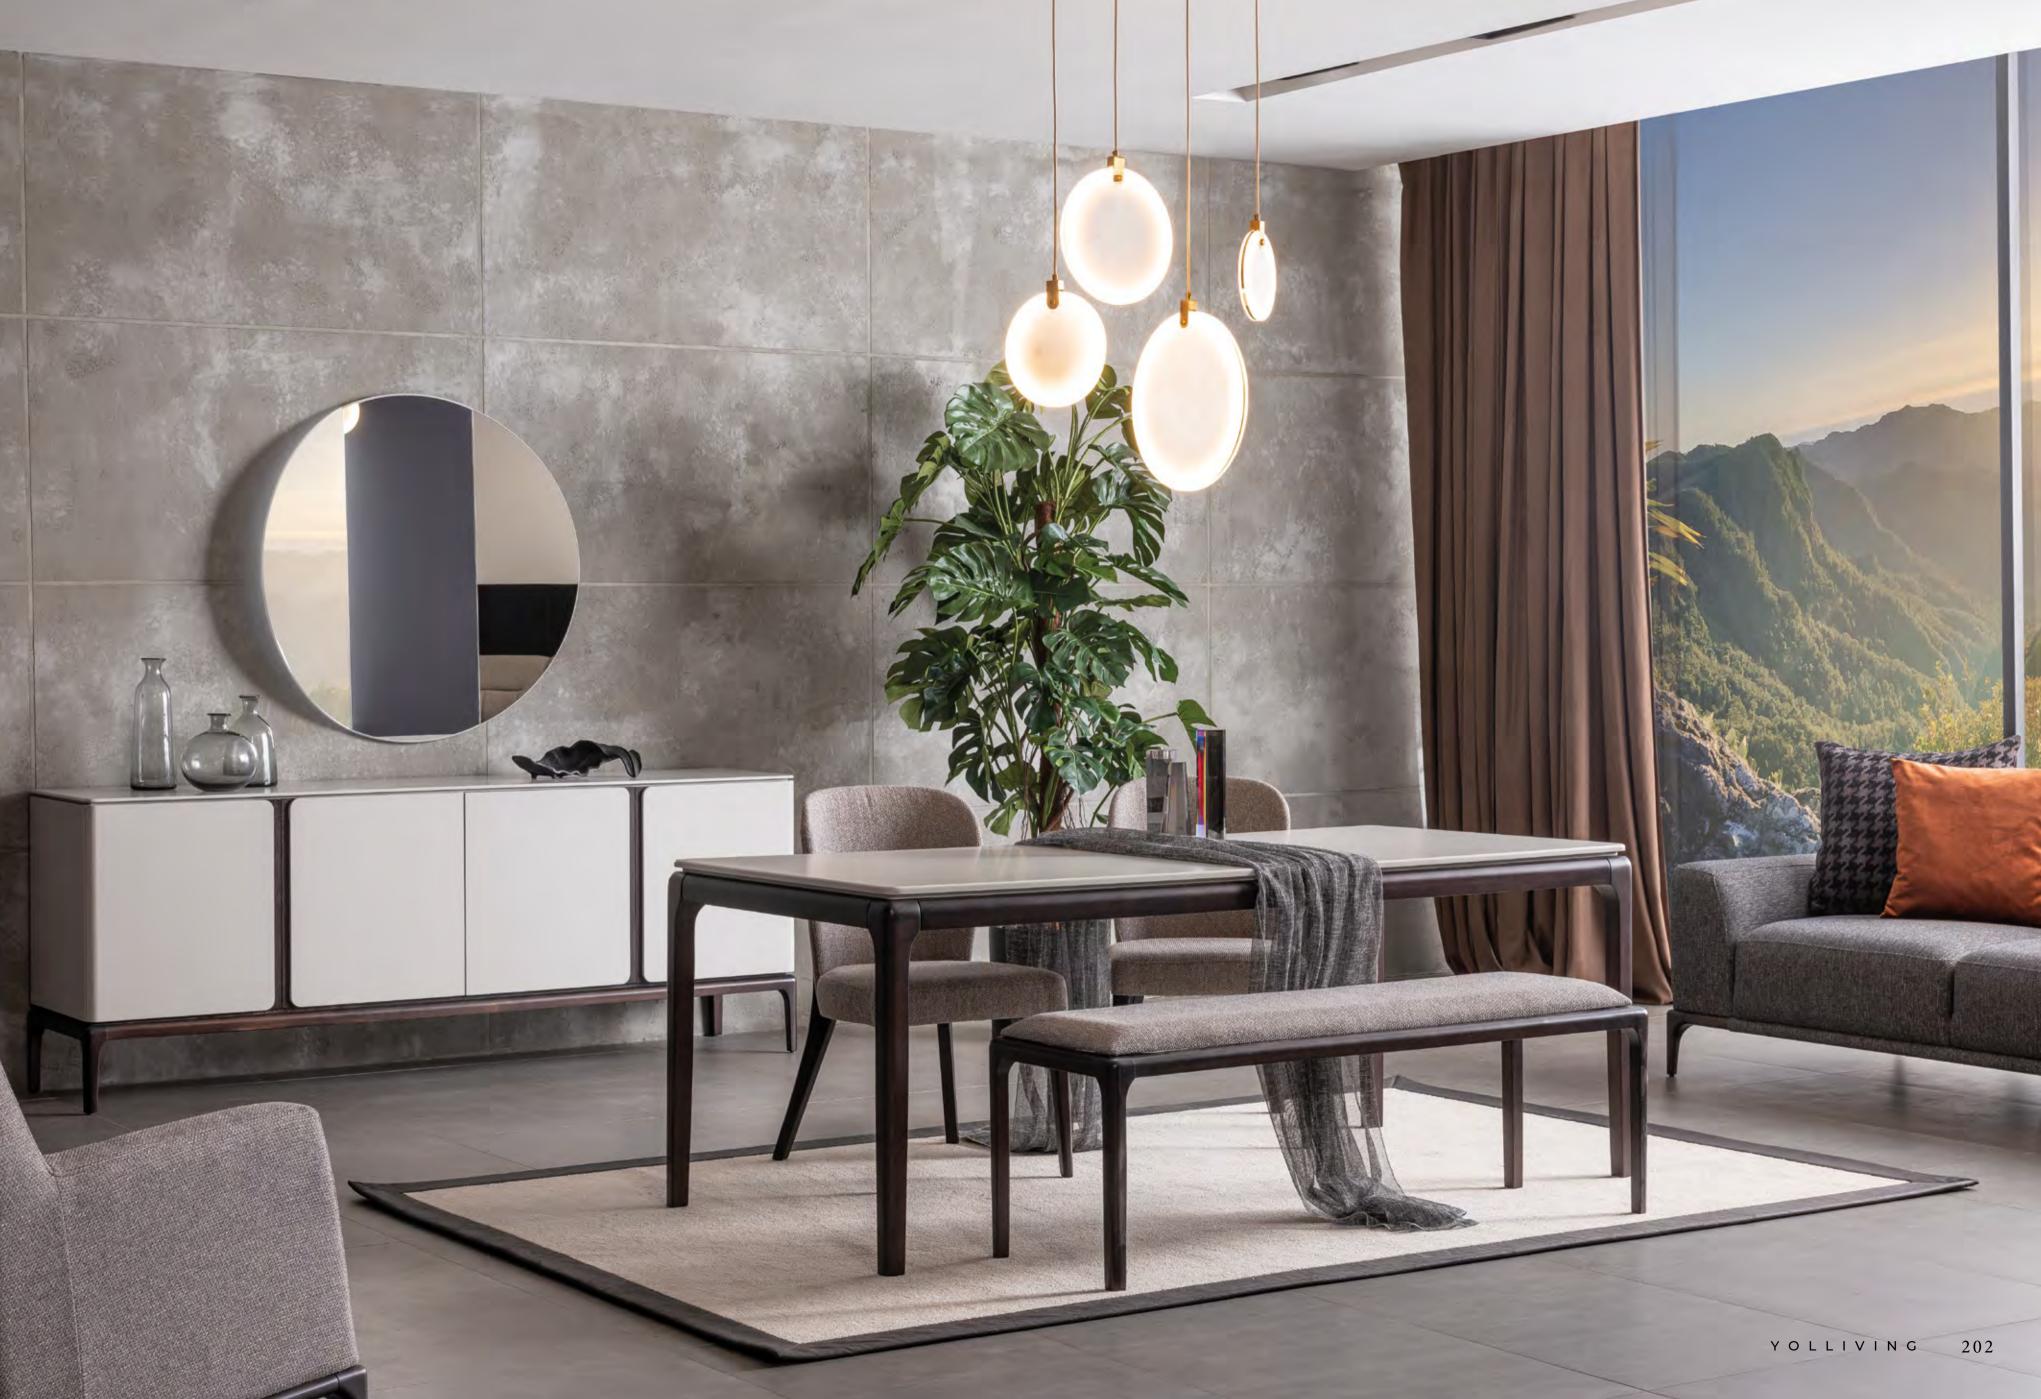

## Vesta dining room

Combining its modern style with its elegant details console with its simple and stylish design It will look great ... - Simple and minimal designs are fashionable today. You may create relaxing and balancing living spaces instead of being confused and tiring.

VESTA DINING ROOM

Vesta
Combining the use of color that makes a difference with its lively and stylish combination with modern lines, Vesta brings life to spaces with its striking design details.

Vesta To Unit

Combining the use of color that makes a difference with its lively and stylish combination with modern lines, Vesta brings life to spaces with its striking design details.