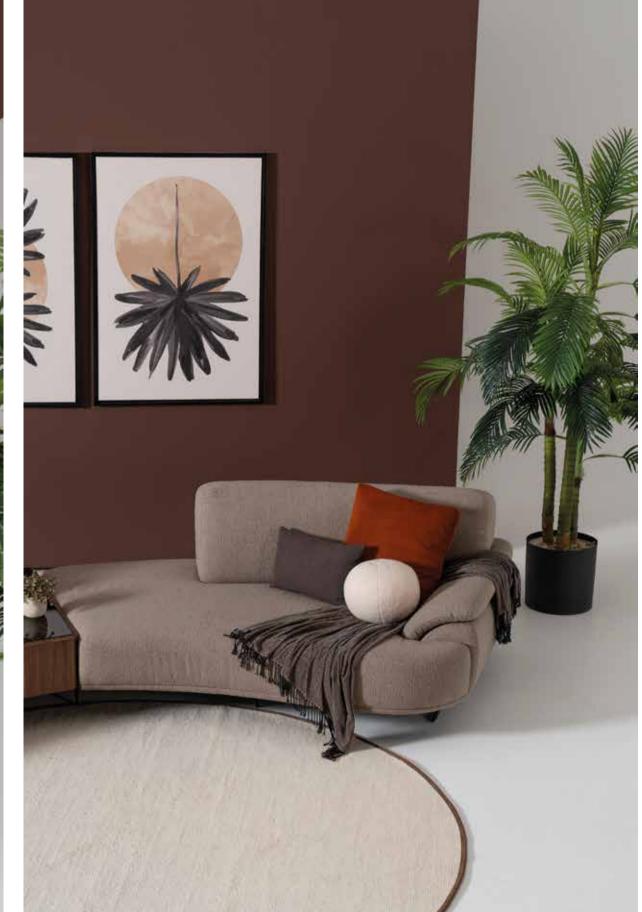

### Nita

Combining the modern combination with the design line .

You can read the code to take a closer look at our collection.

Combining its modern style with functional design details, the Nita armchair offers maximum comfort with the use of multi-layered foam in the back and seat.

# Nita

Combining its modern style with functional design details, the Nita armchair offers maximum comfort with the use of multi-layered foam in the back and seat.