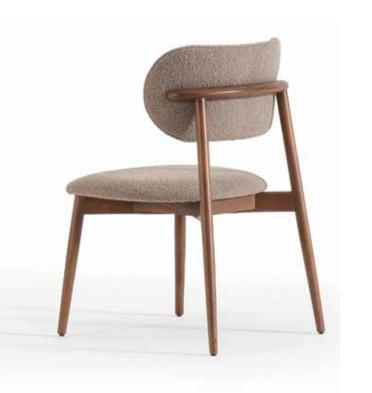

## Beretta dining room

With its minimal and elegant design an eye catching design ...

#### BERETTA DINING ROOM

## Beretta

Revealing a modern and assertive style with its original design details, Beretta carries the stylish combination of details to living spaces.

Simple and minimal designs are fashionable today. You may create relaxing and balancing living spaces instead of being confused and tiring.