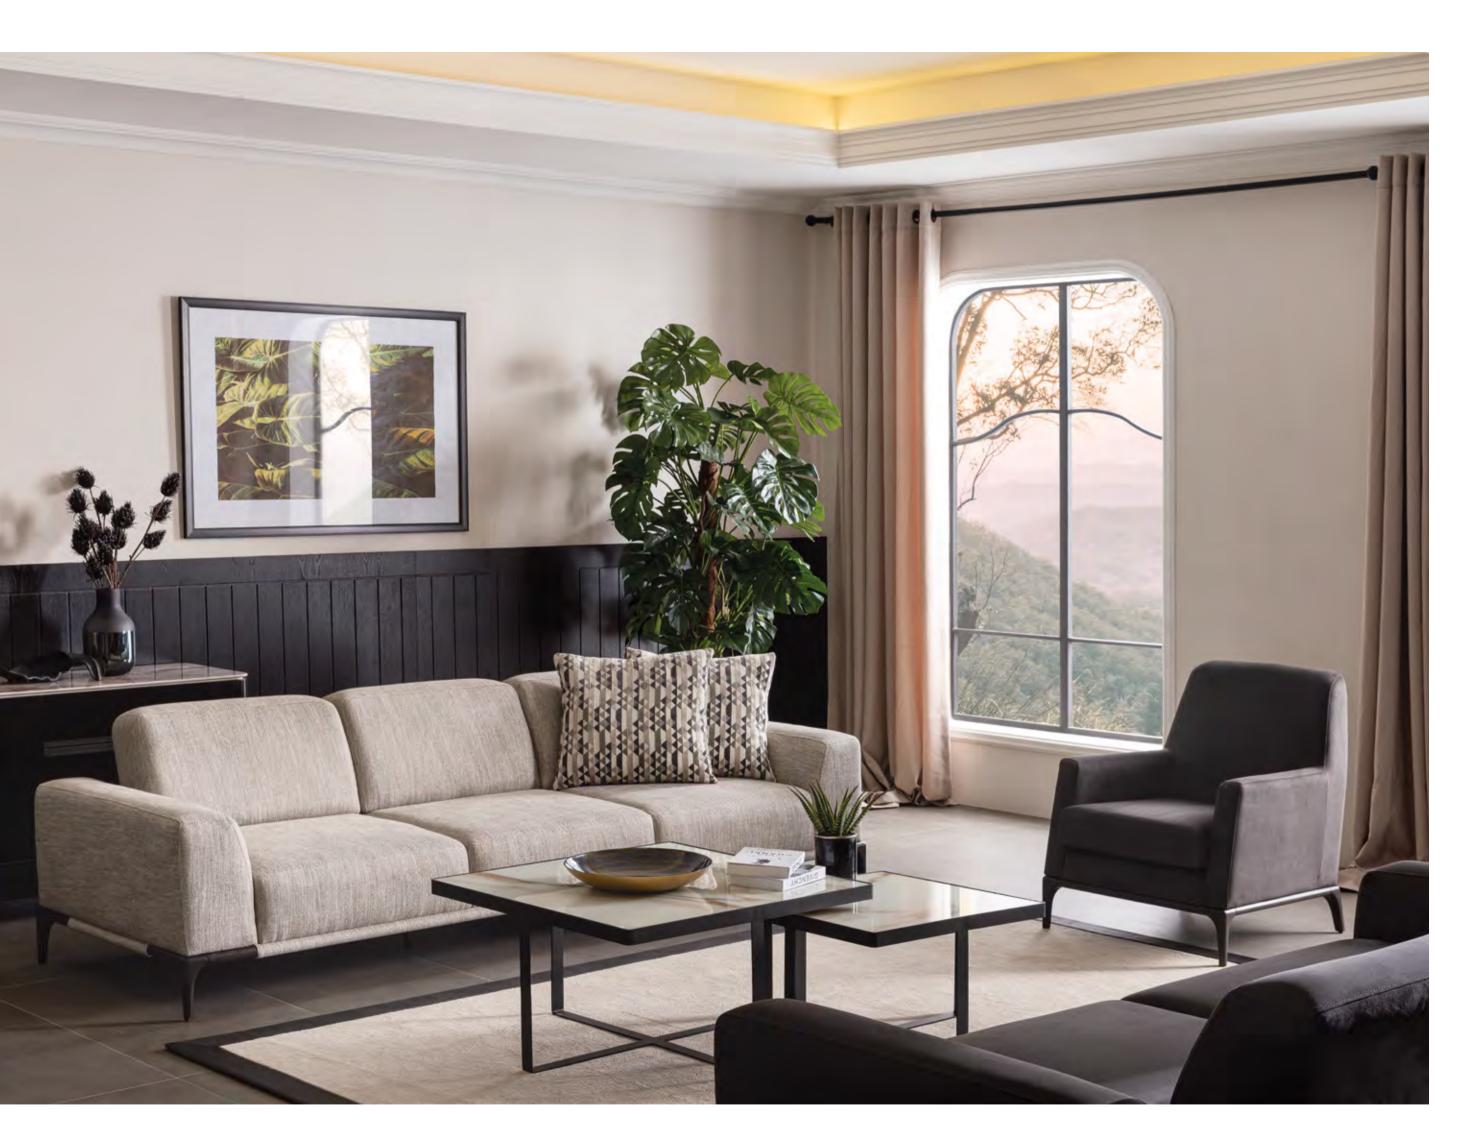

### Nita

Combining the modern combination with the design line .

You can read the code to take a closer look at our collection.

Combining its modern style with functional design details, the Nita armchair offers maximum comfort with the use of multi-layered foam in the back and seat.

# Nita

Combining its modern style with functional design details, the Nita armchair offers maximum comfort with the use of multi-layered foam in the back and seat.

Bringing functionality and comfort to the forefront, Nita brings together the modern design line with dynamic details, and presents an elegant example of contemporary decoration.

Nita

Bringing functionality and comfort to the forefront, Nita brings together the modern design line with dynamic details, and presents an elegant example of contemporary decoration.

Nita sofa set, which creates a modern decoration with its elegant and comfortable design, creates stylish spaces. Some designs, no matter how long you use them, somehow have the ability to always shine and fight against time.