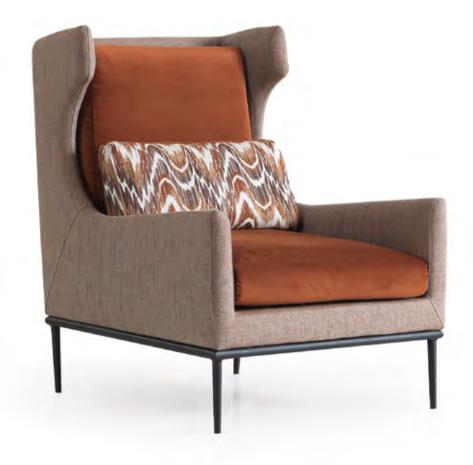

### Nita

Combining the modern combination with the design line .

You can read the code to take a closer look at our collection.

Combining its modern style with functional design details, the Nita armchair offers maximum comfort with the use of multi-layered foam in the back and seat.

# Nita

Combining its modern style with functional design details, the Nita armchair offers maximum comfort with the use of multi-layered foam in the back and seat.