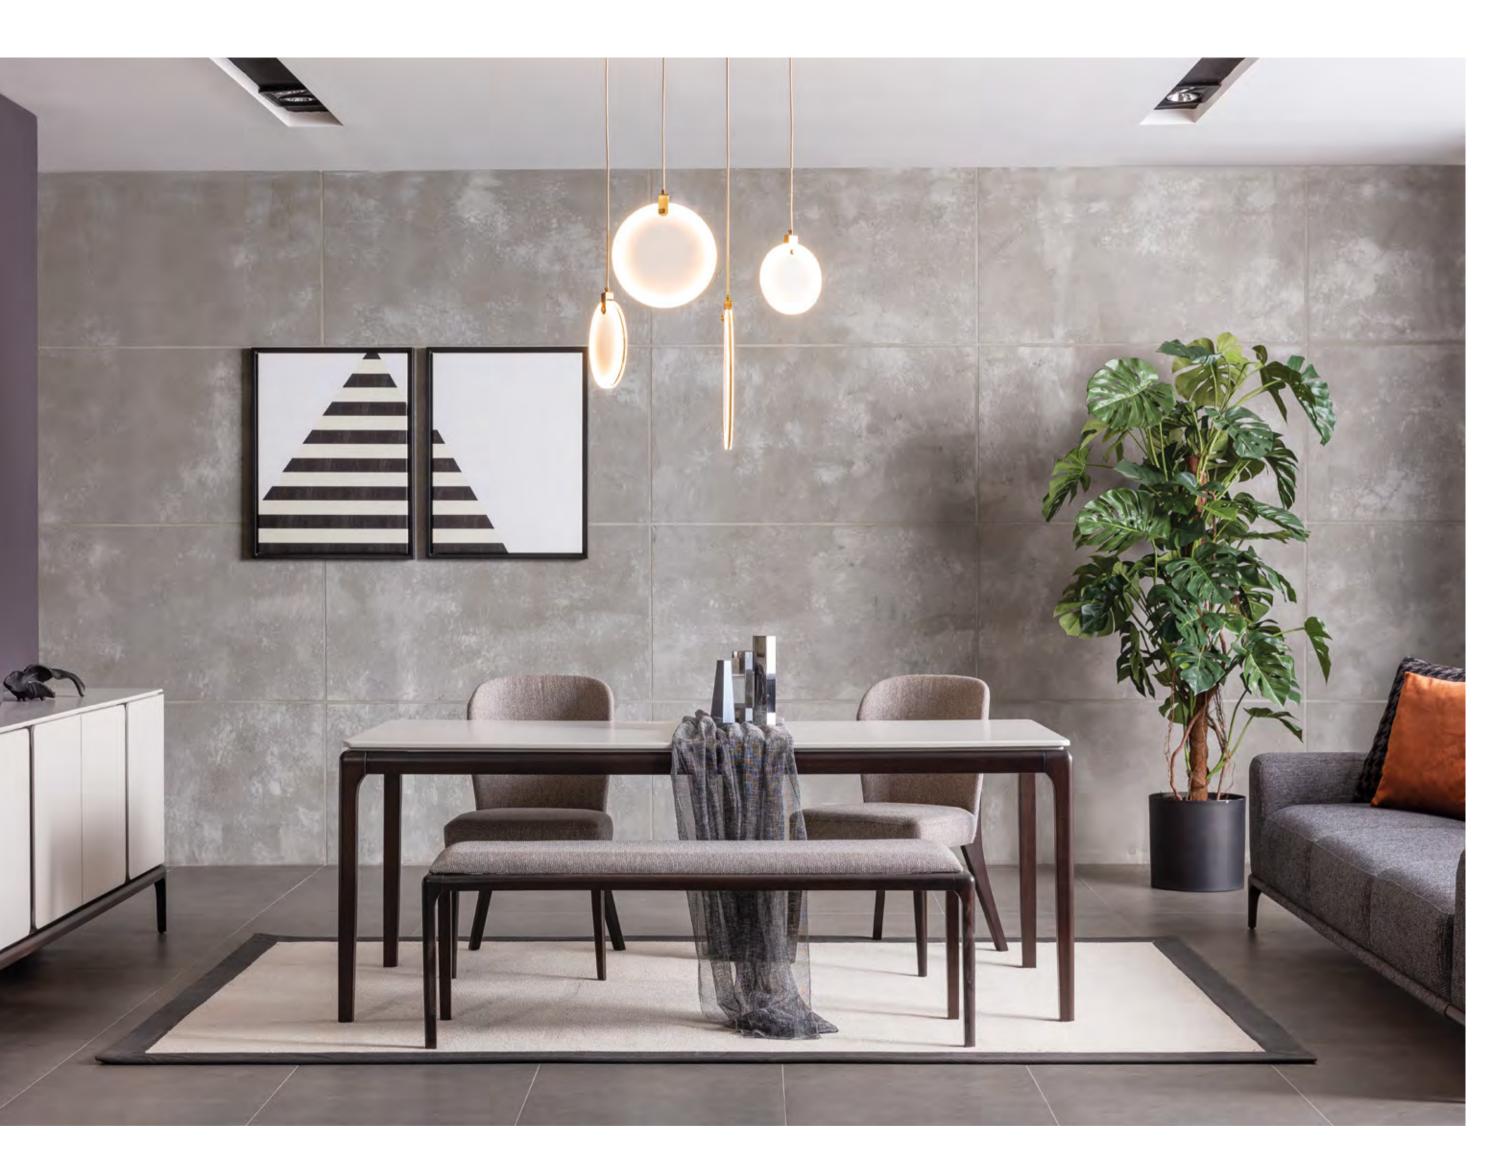

## Vesta dining room

Combining its modern style with its elegant details console with its simple and stylish design It will look great ... - Simple and minimal designs are fashionable today. You may create relaxing and balancing living spaces instead of being confused and tiring.

VESTA DINING ROOM

Vesta
Combining the use of color that makes a difference with its lively and stylish combination with modern lines, Vesta brings life to spaces with its striking design details.

Vesta To Unit

Combining the use of color that makes a difference with its lively and stylish combination with modern lines, Vesta brings life to spaces with its striking design details.