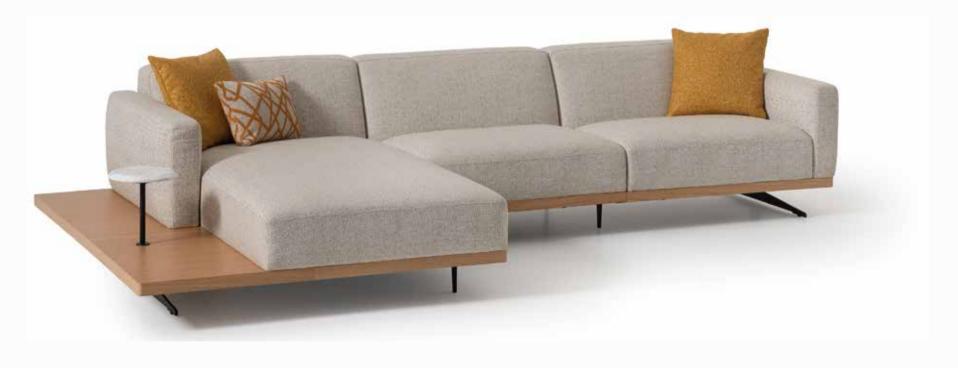

#### Orissa Relax Sofa Set

Orissa Relax Sofa, is a new style accompanying the contemporary design line...

#### Orissa Relax Sofa Set

Standing out with its plain and stylish design, Orissa Relax Sofa offers maximum comfort with its seating area that offers high comfort. If you believe in a sincere and comfortable life style, you also know that the most important thing is to live an environment in which you will always feel comfortable. You may find peace by preferring simple and soft colors in the living spaces

#### Orissa Relax Sofa Set

Standing out with its plain and stylish design, Orissa Relax Sofa offers maximum comfort with its seating area that offers high comfort. - It is a design which has a highly functional and functional structure in terms of usage and which may adapt to your home with itscomfortable sitting chairs not away from naturalism.