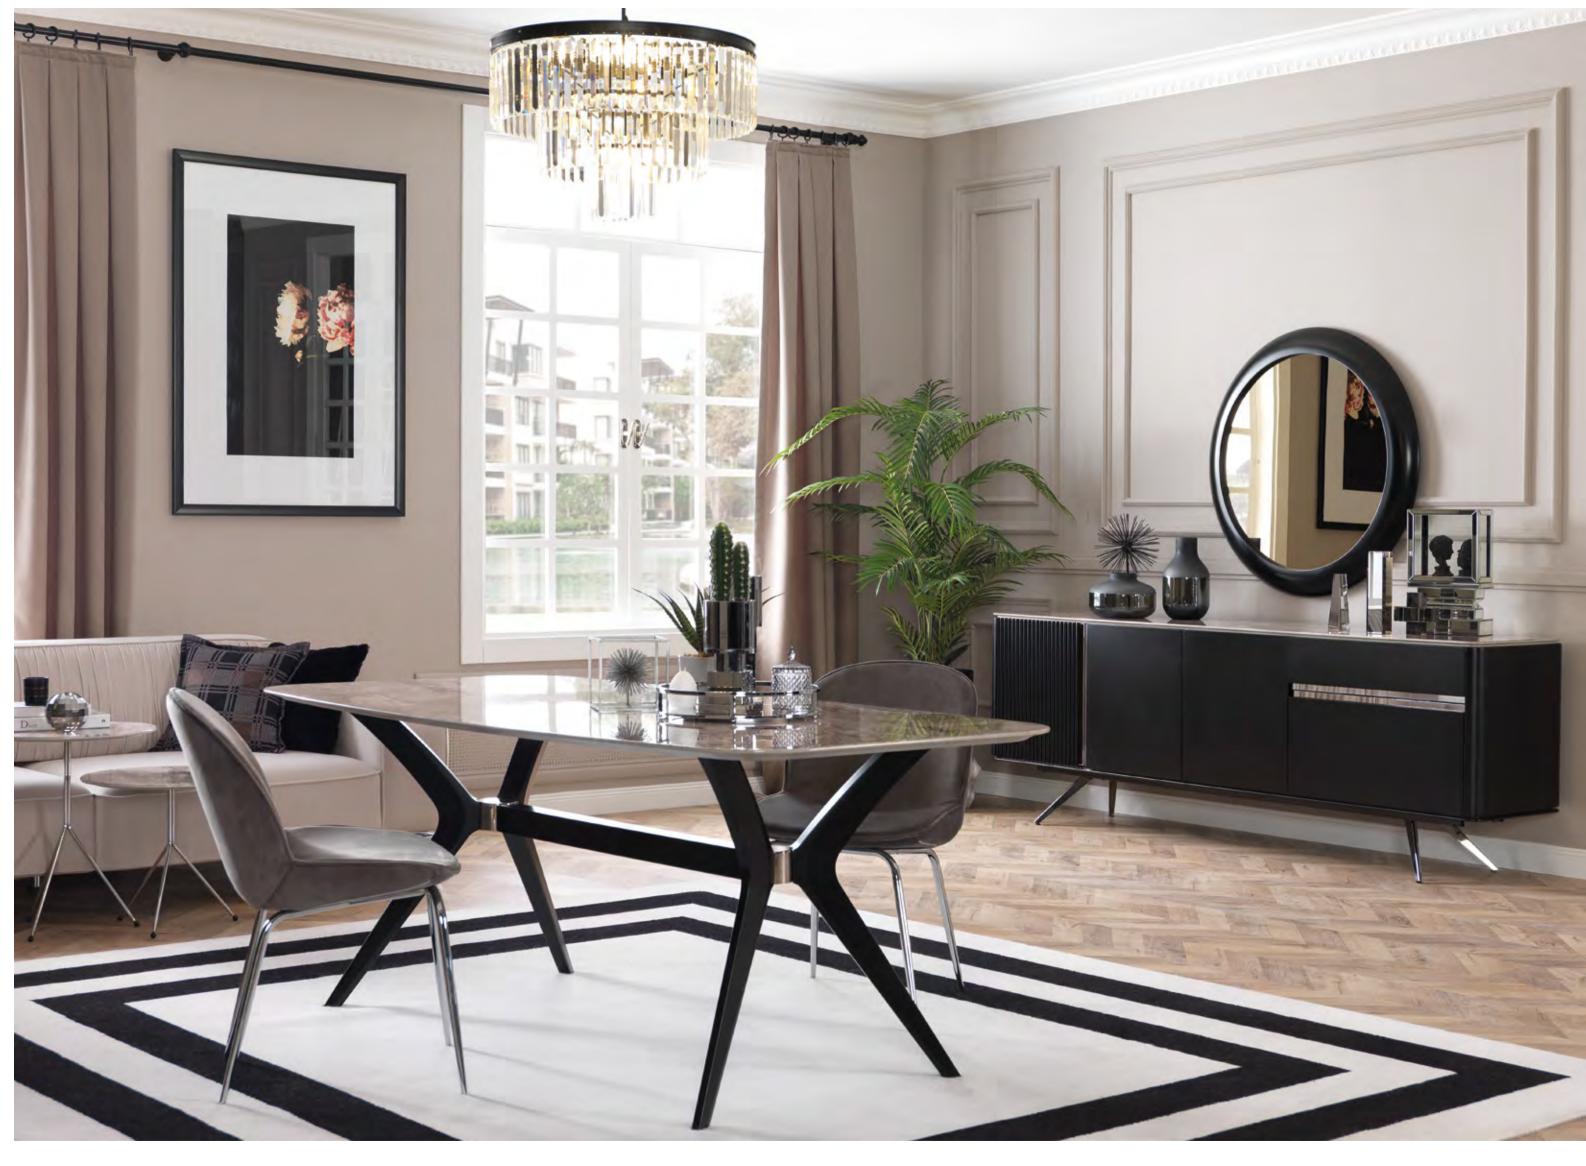

## Beretta dining room

With its minimal and elegant design an eye catching design ...

#### BERETTA DINING ROOM

## Beretta

Revealing a modern and assertive style with its original design details, Beretta carries the stylish combination of details to living spaces.

Simple and minimal designs are fashionable today. You may create relaxing and balancing living spaces instead of being confused and tiring.

### Beretta tv unit

Revealing a modern and assertive style with its original design details, Beretta carries the stylish combination of details to living spaces. - If you reflect your firm stand in your living space, you may narrow your color scale in your furniture. You may create a net space by avoiding using more things.