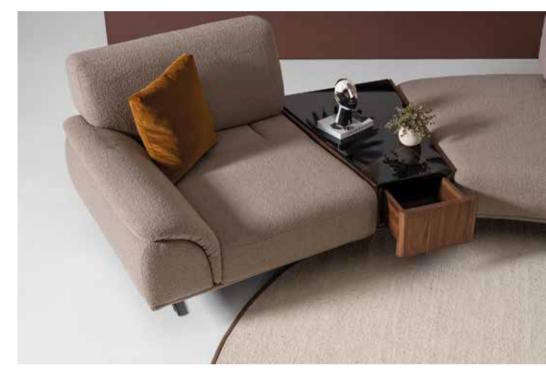

### Nita

Combining the modern combination with the design line .

You can read the code to take a closer look at our collection.

Combining its modern style with functional design details, the Nita armchair offers maximum comfort with the use of multi-layered foam in the back and seat.

# Nita

Combining its modern style with functional design details, the Nita armchair offers maximum comfort with the use of multi-layered foam in the back and seat.