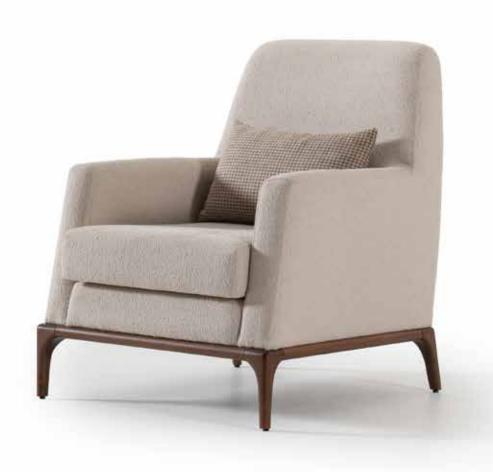

### Nita

Combining the modern combination with the design line .

You can read the code to take a closer look at our collection.

Combining its modern style with functional design details, the Nita armchair offers maximum comfort with the use of multi-layered foam in the back and seat.

# Nita

Combining its modern style with functional design details, the Nita armchair offers maximum comfort with the use of multi-layered foam in the back and seat.