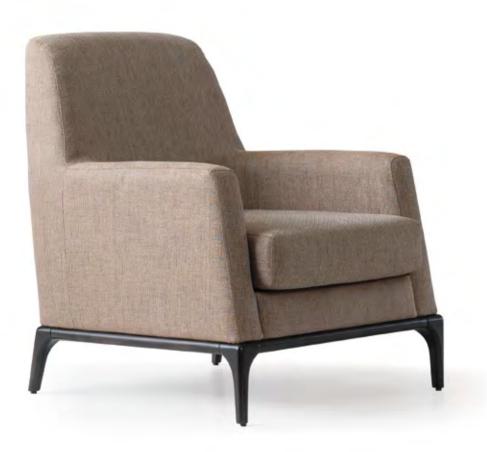

### Nita

Combining the modern combination with the design line .

You can read the code to take a closer look at our collection.

Combining its modern style with functional design details, the Nita armchair offers maximum comfort with the use of multi-layered foam in the back and seat.

# Nita

Combining its modern style with functional design details, the Nita armchair offers maximum comfort with the use of multi-layered foam in the back and seat.