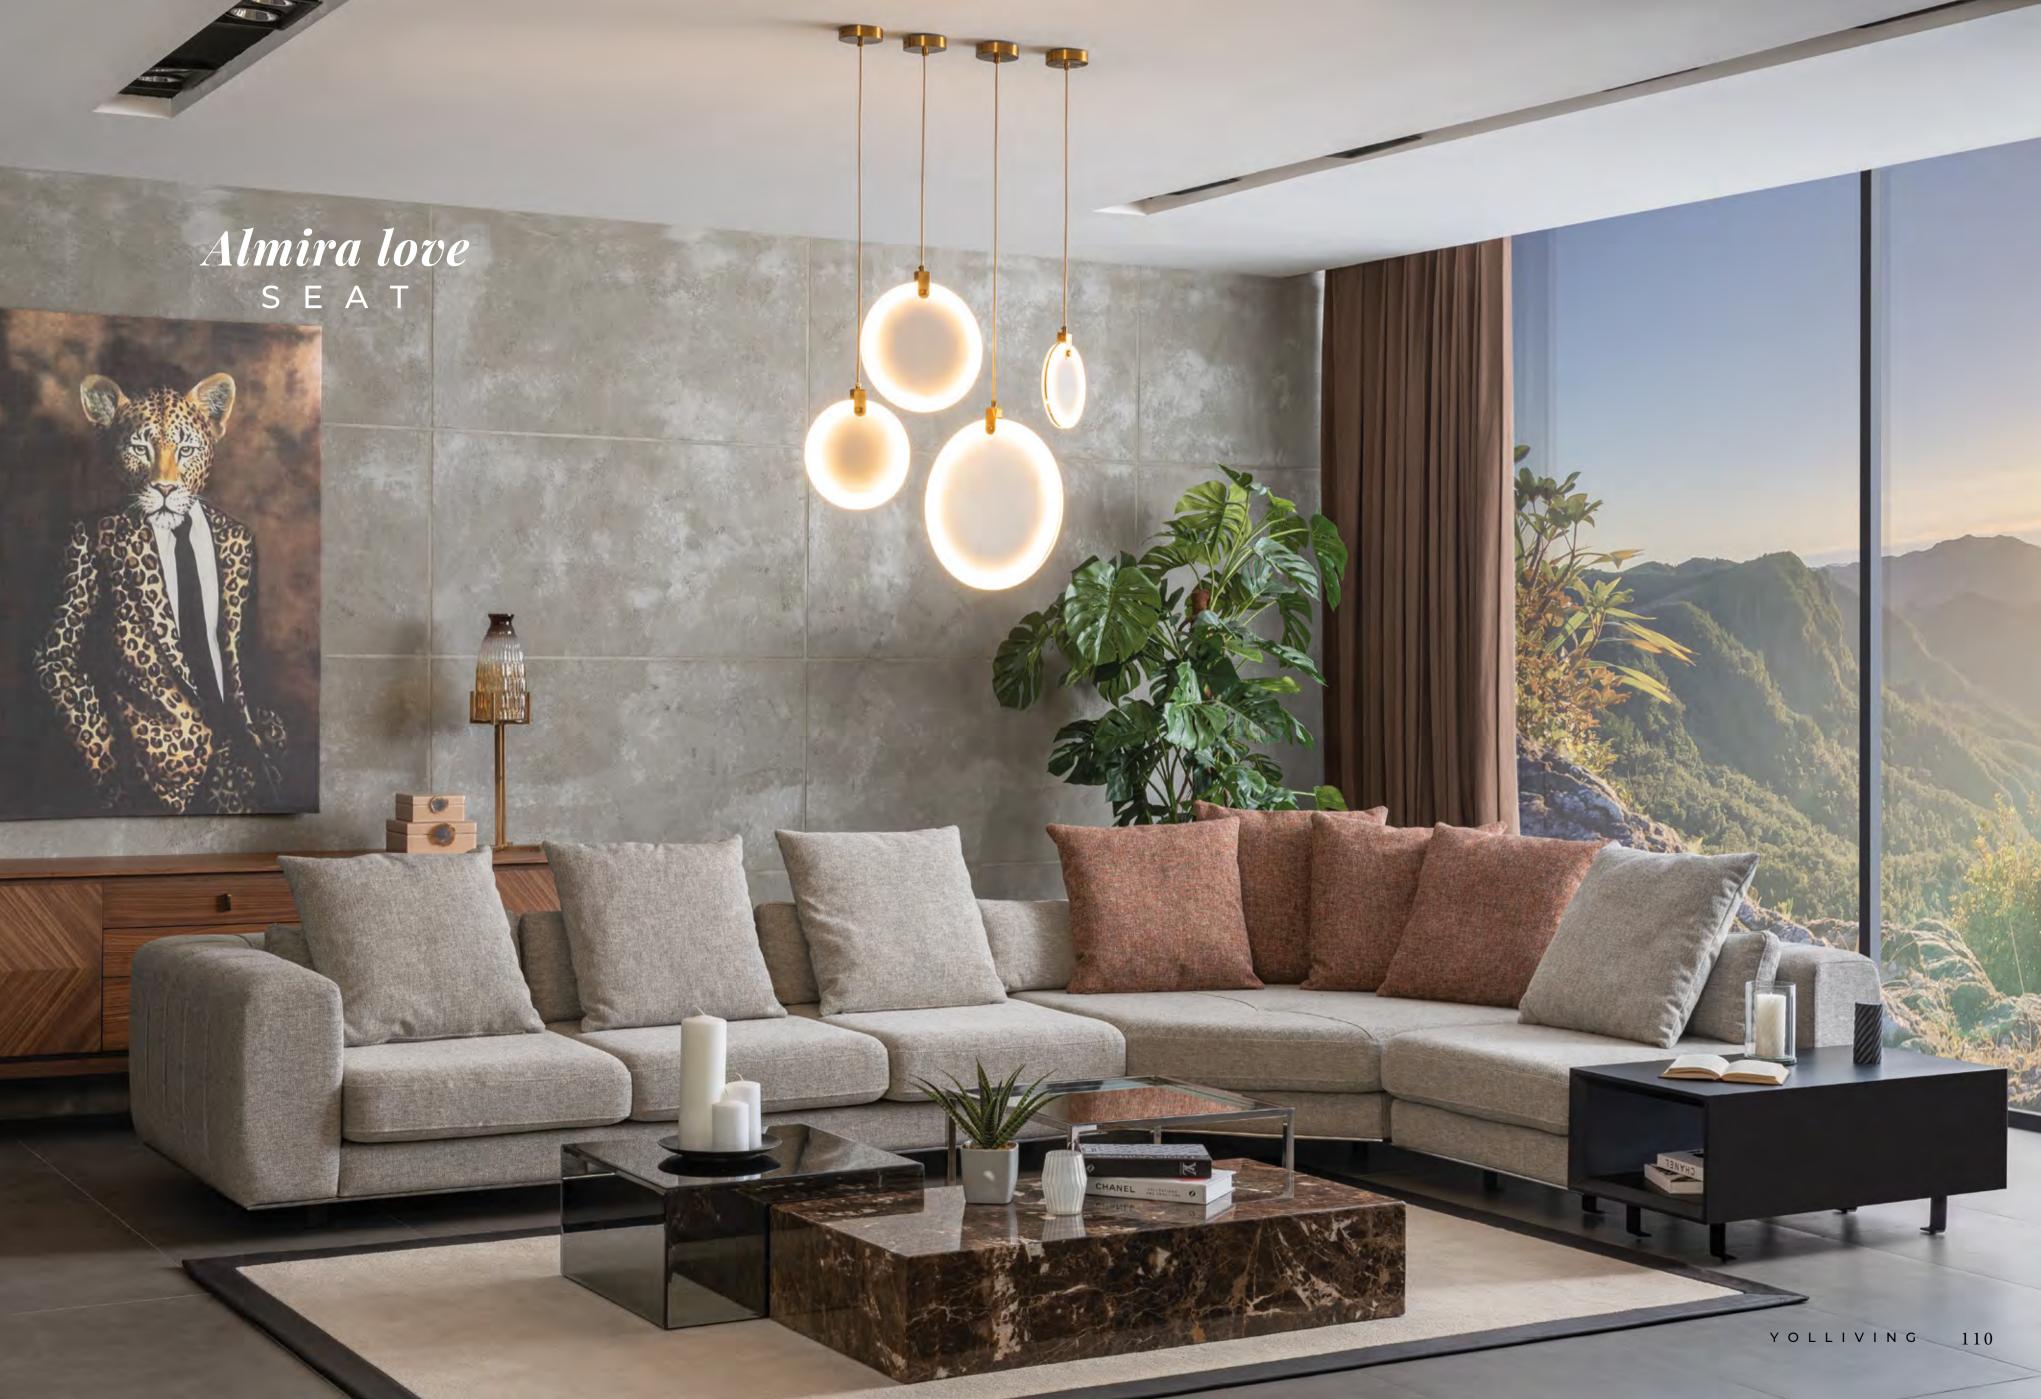

### Almira love seat

You can read the code to take a closer look at our collection.

Almira
Standing out with its plain and stylish design line, Almira Love
Seat Corner Sofa Set offers maximum comfort with its seating
area that offers high comfort.