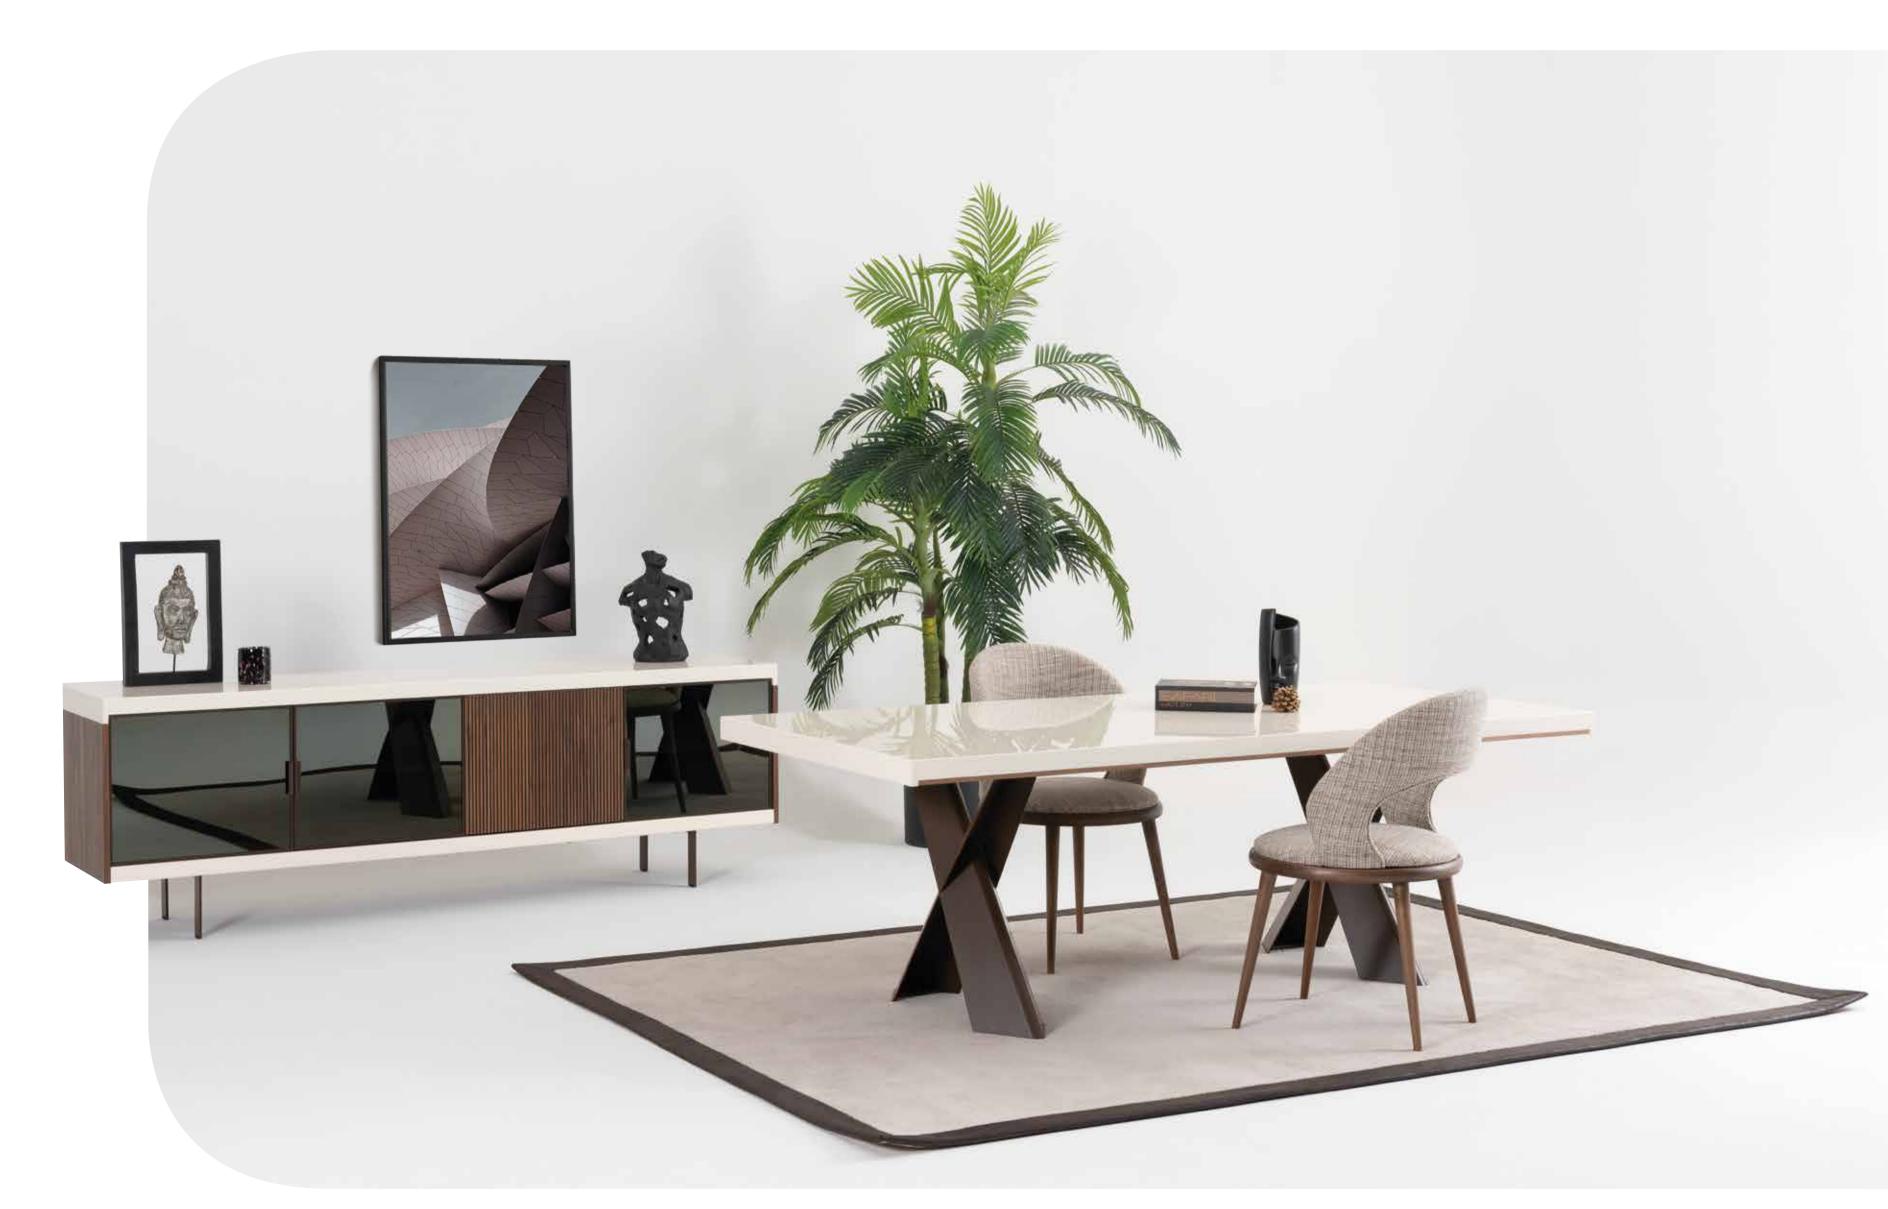

## Vittoria dining room

Vittoria, which will impress everyone with its different design approach ...

You can read the code to take a closer look at our collection.

PAGE - 66

Vittoria brings a unique elegance to living spaces with its aesthetics in details. It will accompany you in your special invitations...

# Vittoria wall unit

Vittoria Tv Unit, which will bring your difference to your living spaces with its different body structure ...

Vittoria Tv Unit redefines the concept of modern decoration with its impressive design line. It reveals the elegant lines of the modern design concept in all its glory, with its functional design.