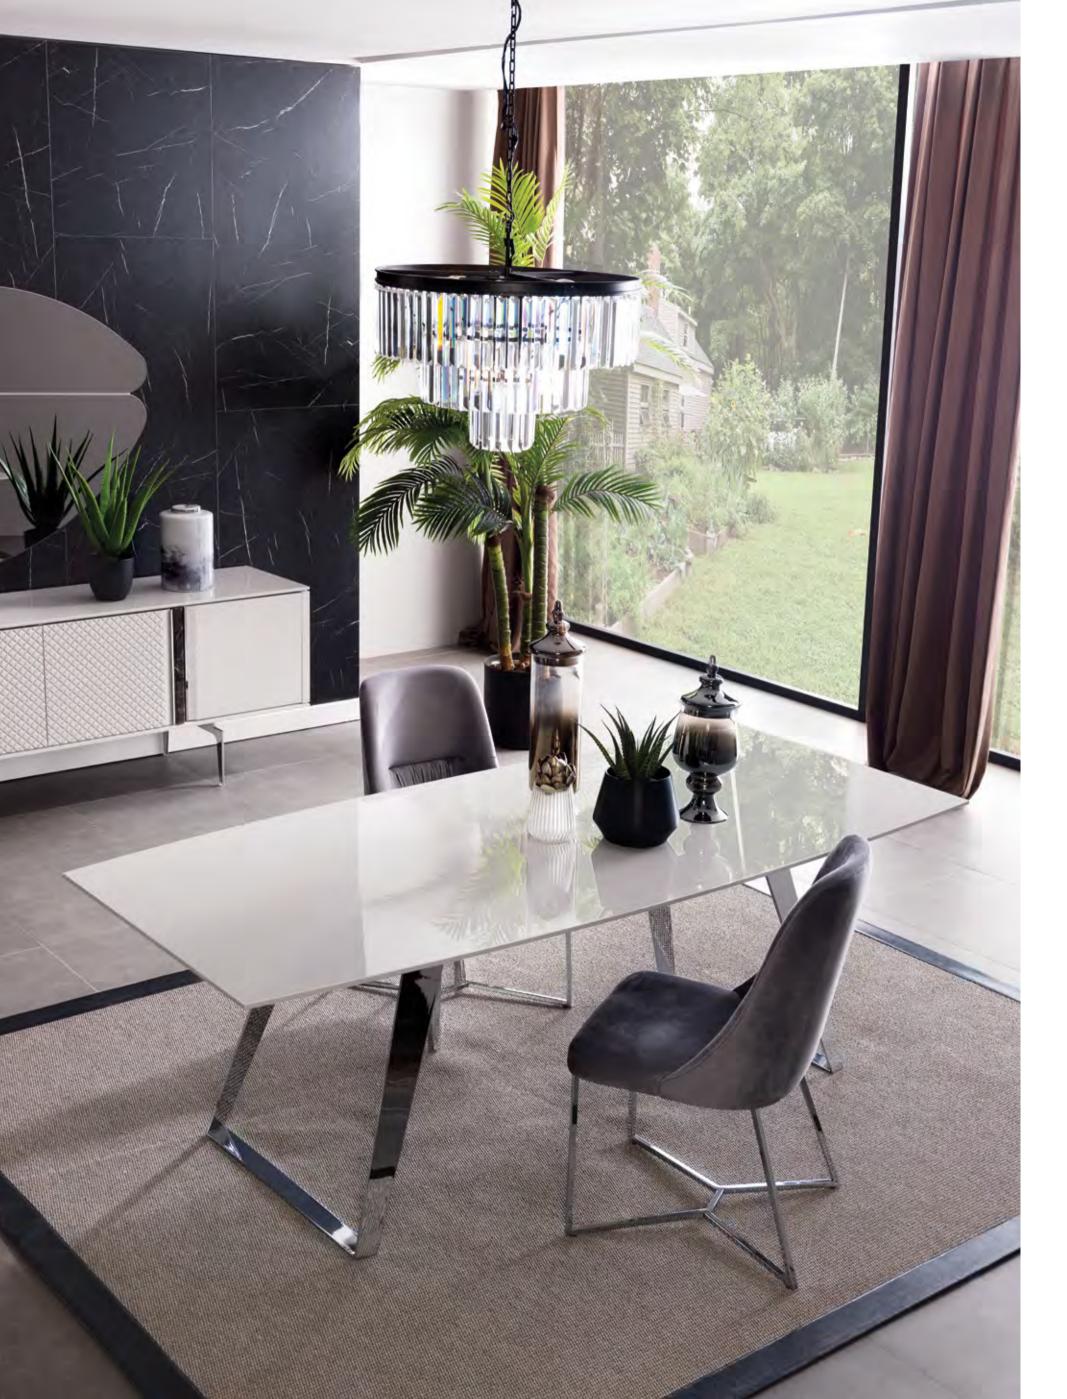

## Vesta dining room

Combining its modern style with its elegant details console with its simple and stylish design It will look great ... - Simple and minimal designs are fashionable today. You may create relaxing and balancing living spaces instead of being confused and tiring.

VESTA DINING ROOM

Vesta
Combining the use of color that makes a difference with its lively and stylish combination with modern lines, Vesta brings life to spaces with its striking design details.

Vesta To Unit

Combining the use of color that makes a difference with its lively and stylish combination with modern lines, Vesta brings life to spaces with its striking design details.