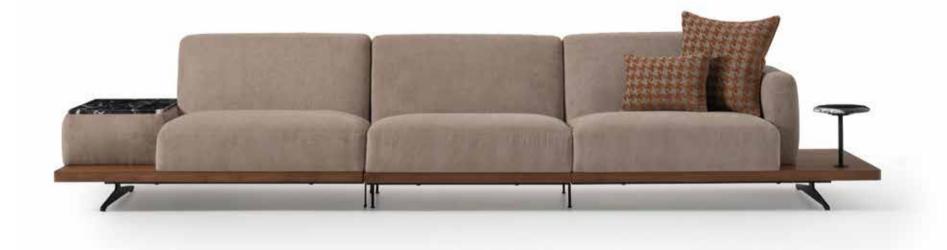

#### Orissa Relax Sofa Set

Standing out with its plain and stylish design, Orissa Relax Sofa offers maximum comfort with its seating area that offers high comfort. - It is a design which has a highly functional and functional structure in terms of usage and which may adapt to your home with itscomfortable sitting chairs not away from naturalism.

#### Orissa Sofa Set

Orissa is very modern with its comfortable and large sitting areas!