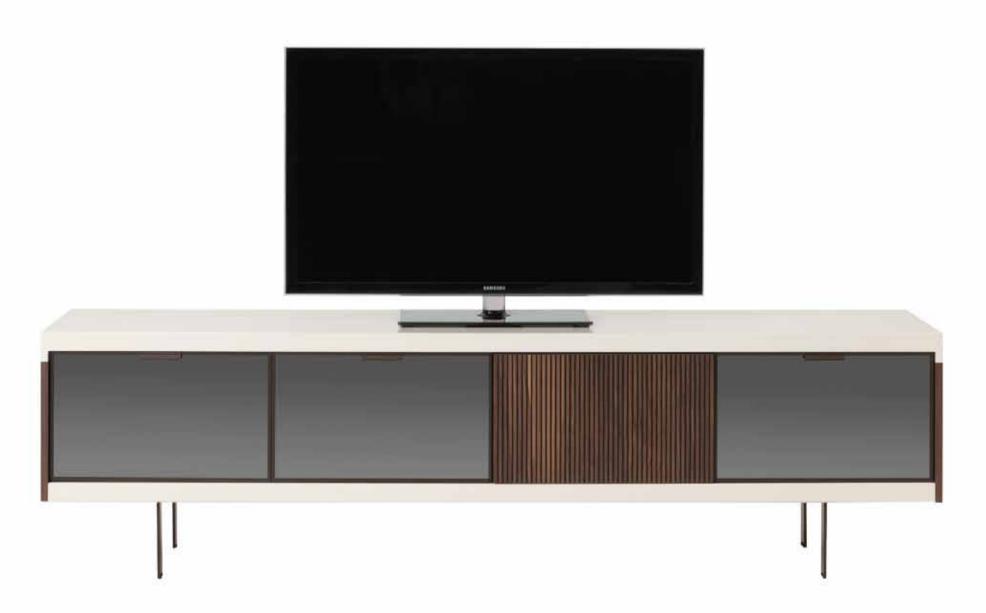

### Beretta tv unit

Revealing a modern and assertive style with its original design details, Beretta carries the stylish combination of details to living spaces. - If you reflect your firm stand in your living space, you may narrow your color scale in your furniture. You may create a net space by avoiding using more things.