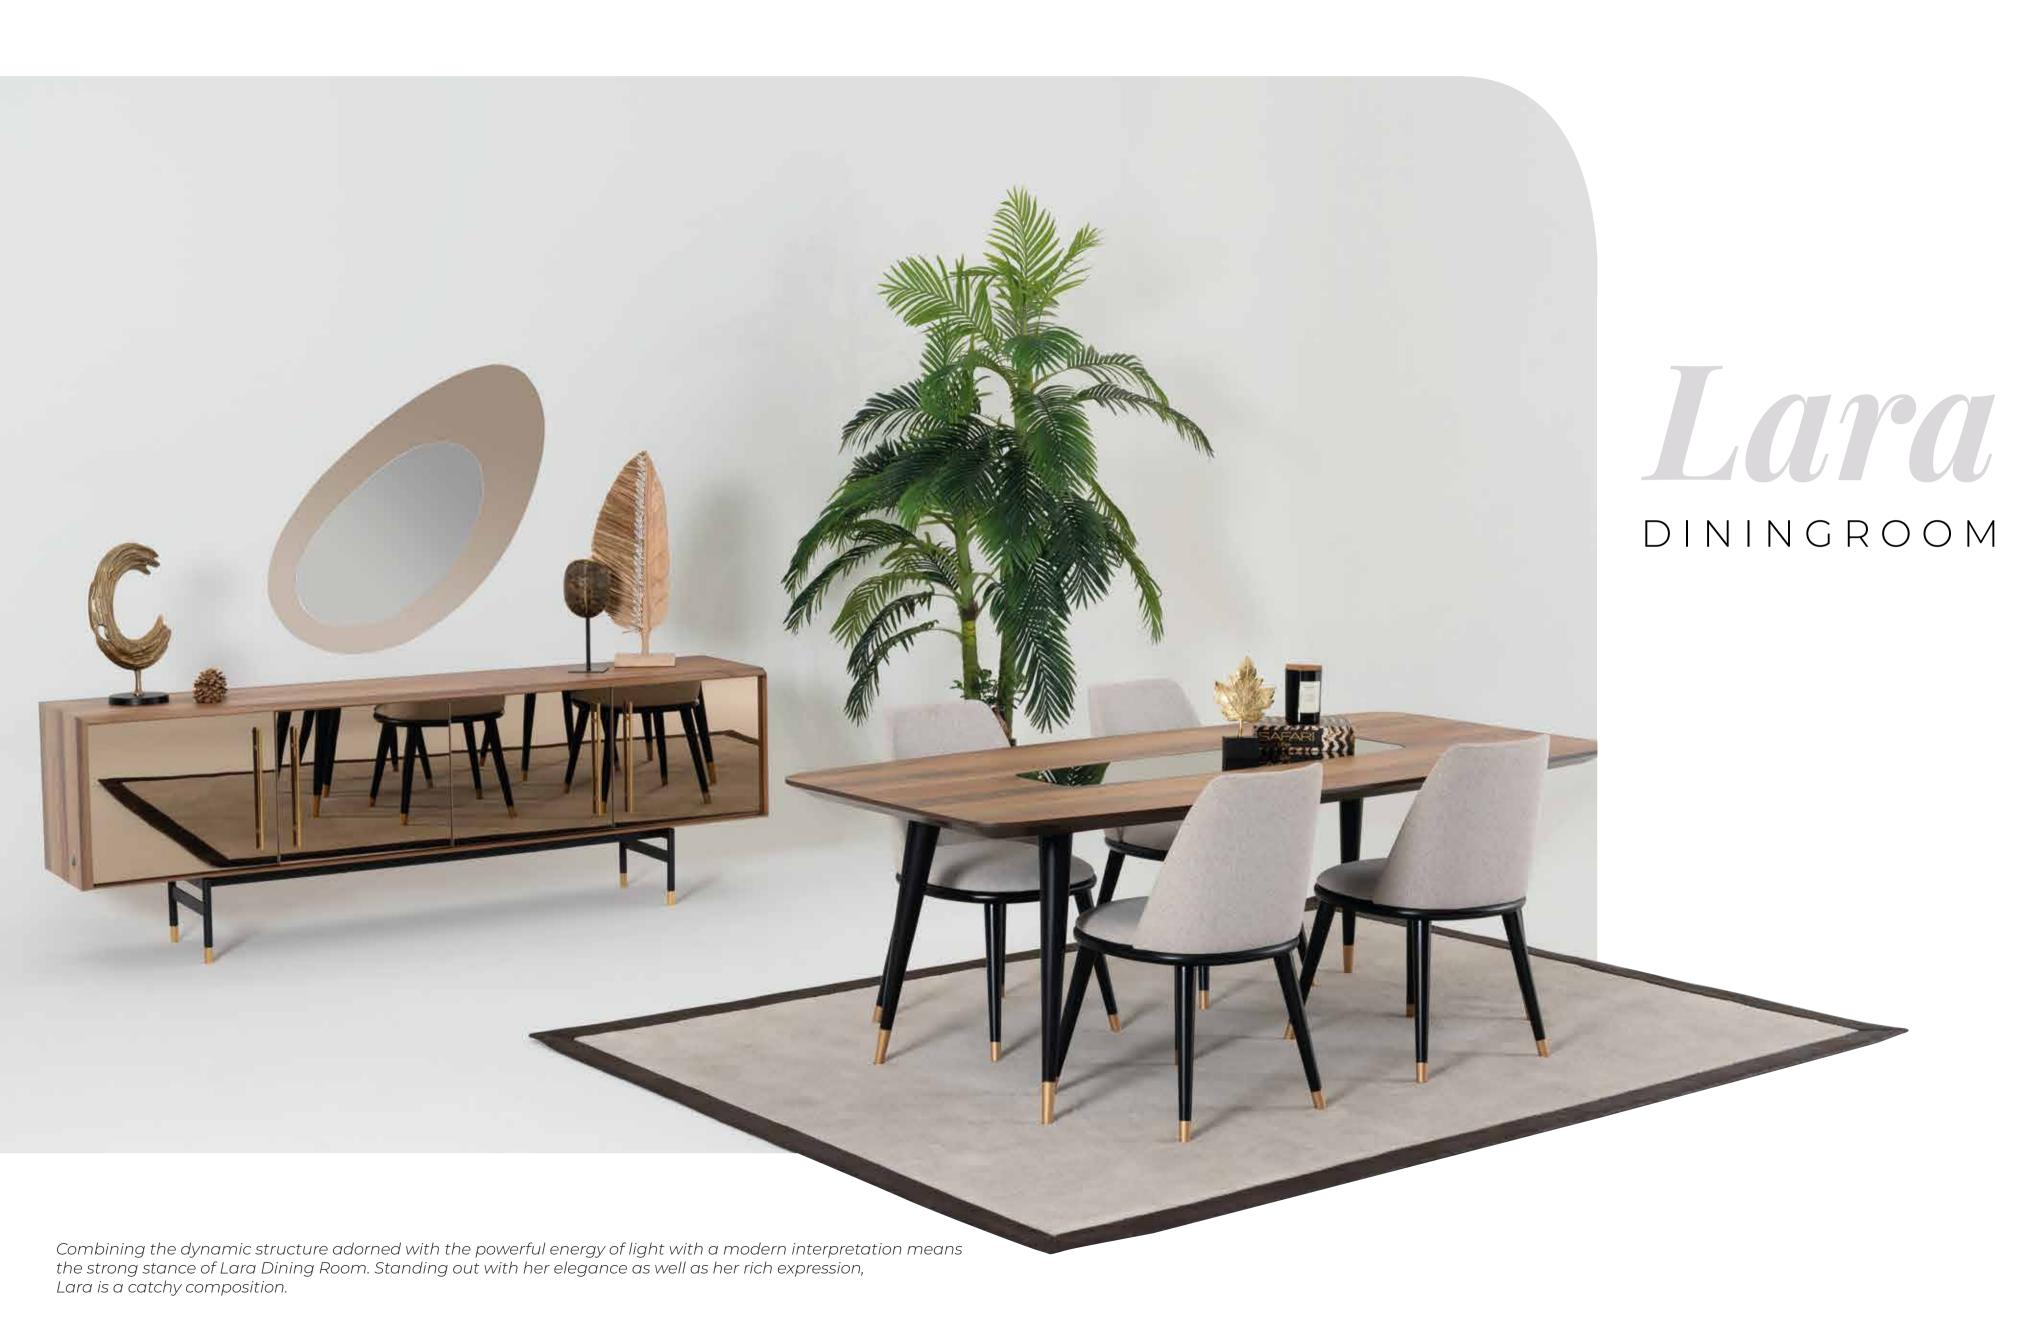

### Lara Diningroom

Lara, which will impress everyone with its different design approach...

Redefines the concept of modern decoration with its impressive design line. having a commodious and quiet appearance will be good for you. It will add a commodious atmosphere to your room with its bright and authentic style.

Lara Diningroom

Bringing functionality and comfort to the forefront, Petra brings together the modern design line with dynamic details, and presents an elegant example of contemporary decoration.

### Petra

Bringing functionality and comfort to the forefront, Petra brings together the modern design line with dynamic details, and presents an elegant example of contemporary decoration.