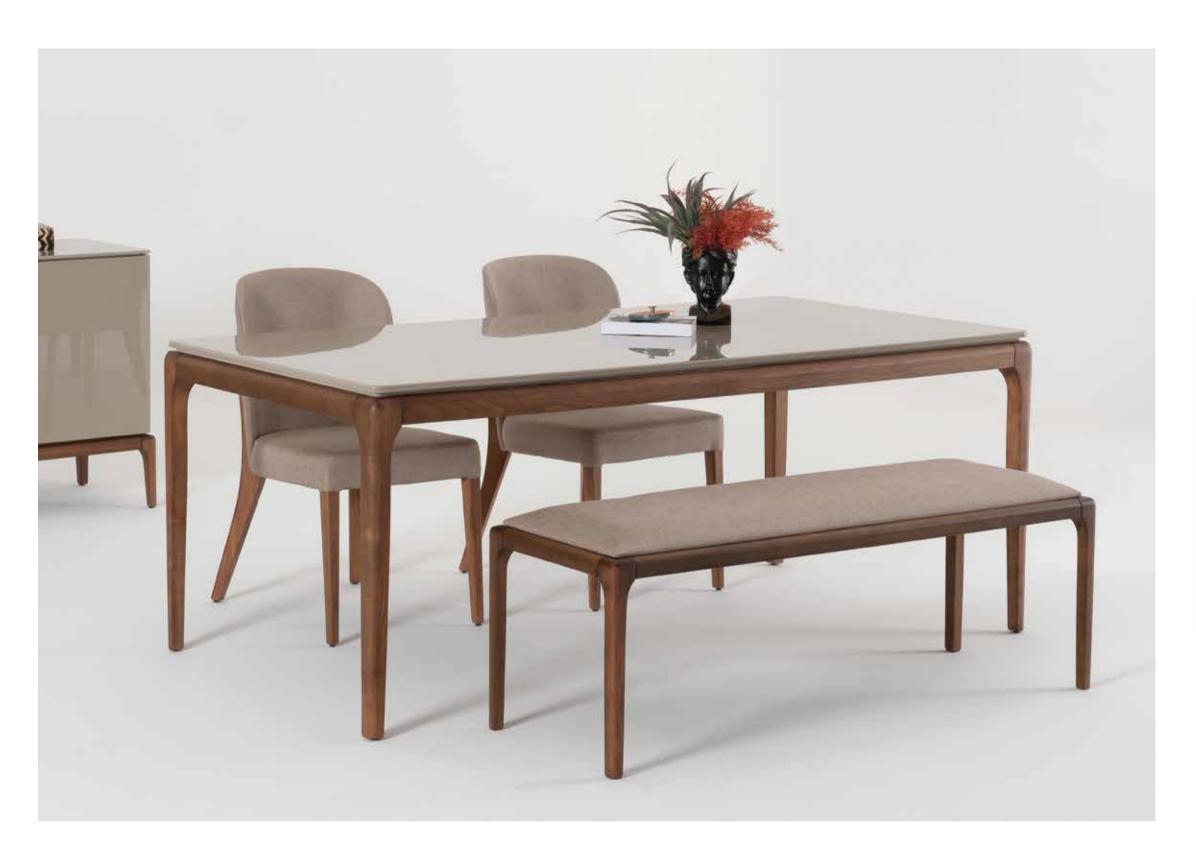

## Vesta dining room

Combining its modern style with its elegant details console with its simple and stylish design It will look great ... - Simple and minimal designs are fashionable today. You may create relaxing and balancing living spaces instead of being confused and tiring.

VESTA DINING ROOM

Vesta
Combining the use of color that makes a difference with its lively and stylish combination with modern lines, Vesta brings life to spaces with its striking design details.

Vesta To Unit

Combining the use of color that makes a difference with its lively and stylish combination with modern lines, Vesta brings life to spaces with its striking design details.