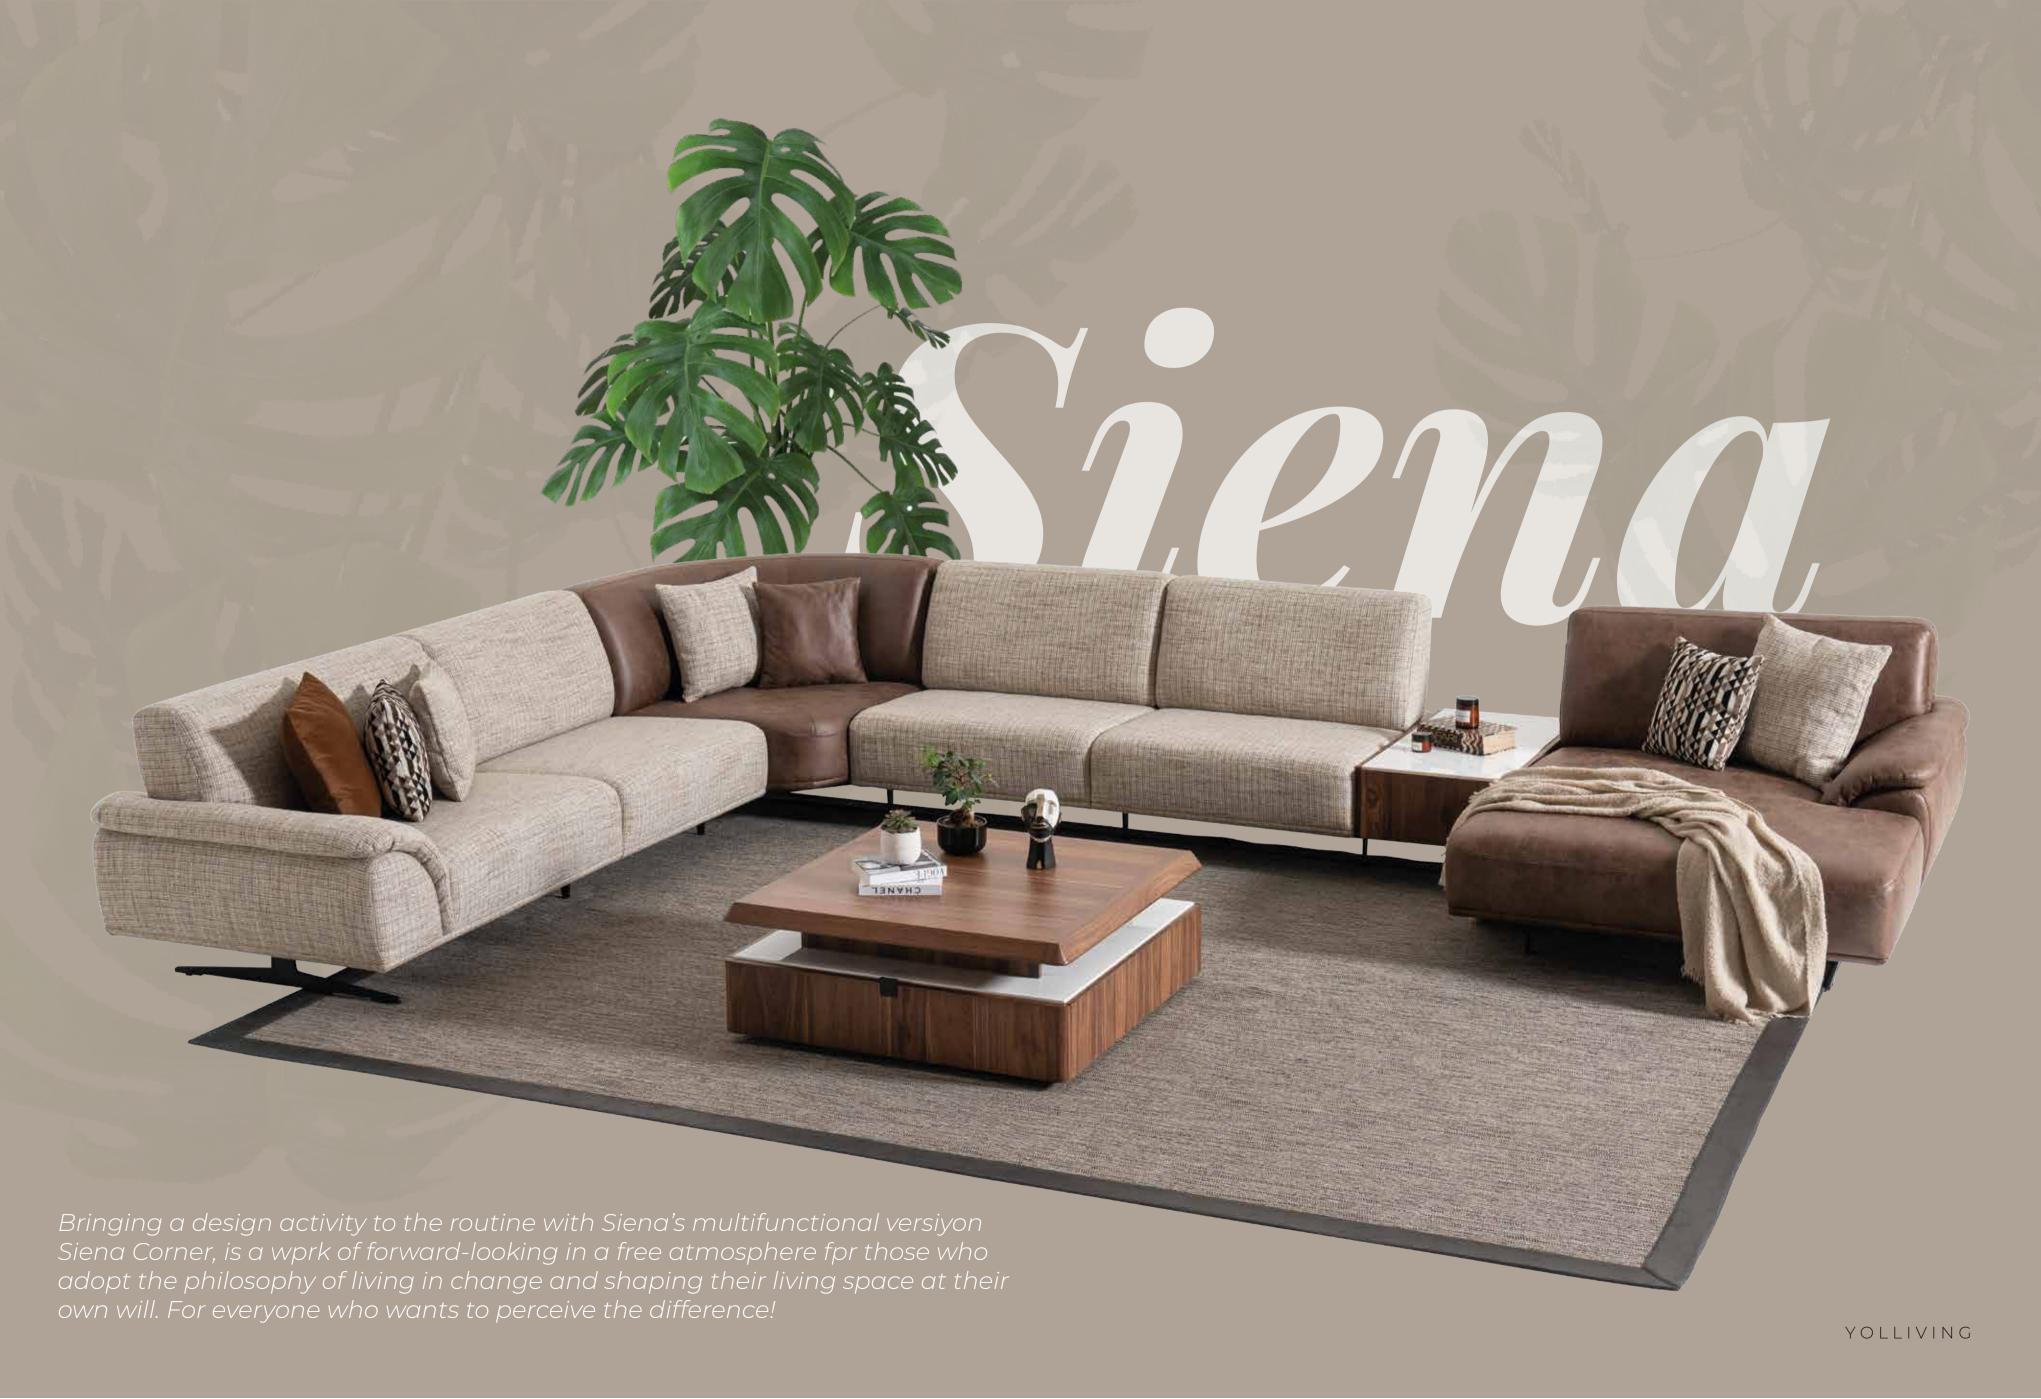

# Siena Corner Sofa, is a new style accompanying the contemporary design line...

### Peaceful atmosphere

With its warm, friendly stylish design, Siena is just for you. Its sharp lines add a more sophisticated perspective to its simplicity.

Combining its simple and refined style with its usefulness, Siena is ideal...

#### Siena Corner Sofa Set

Standing out with its plain and stylish design, Siena Corner Sofa offers maximum comfort with its seating area that offers high comfort. If you believe in a sincere and comfortable life style, you also know that the most important thing is to live an environment in which you will always feel comfortable. You may find peace by preferring simple and soft colors in the living spaces