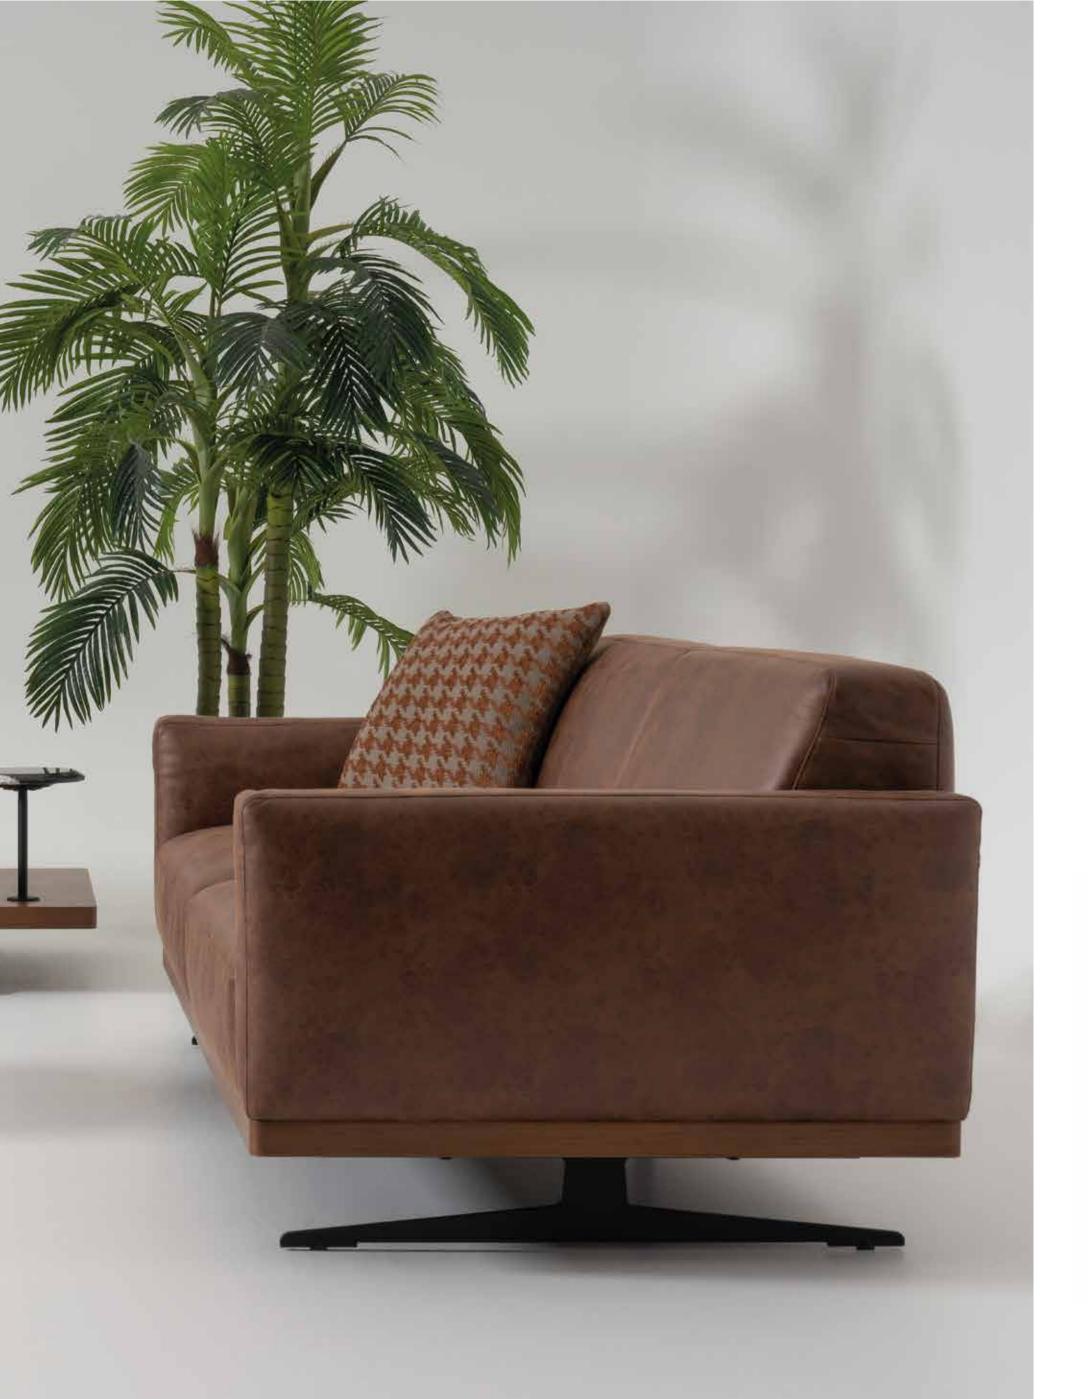

### Nita

Combining the modern combination with the design line .

You can read the code to take a closer look at our collection.

Combining its modern style with functional design details, the Nita armchair offers maximum comfort with the use of multi-layered foam in the back and seat.

# Nita

Combining its modern style with functional design details, the Nita armchair offers maximum comfort with the use of multi-layered foam in the back and seat.