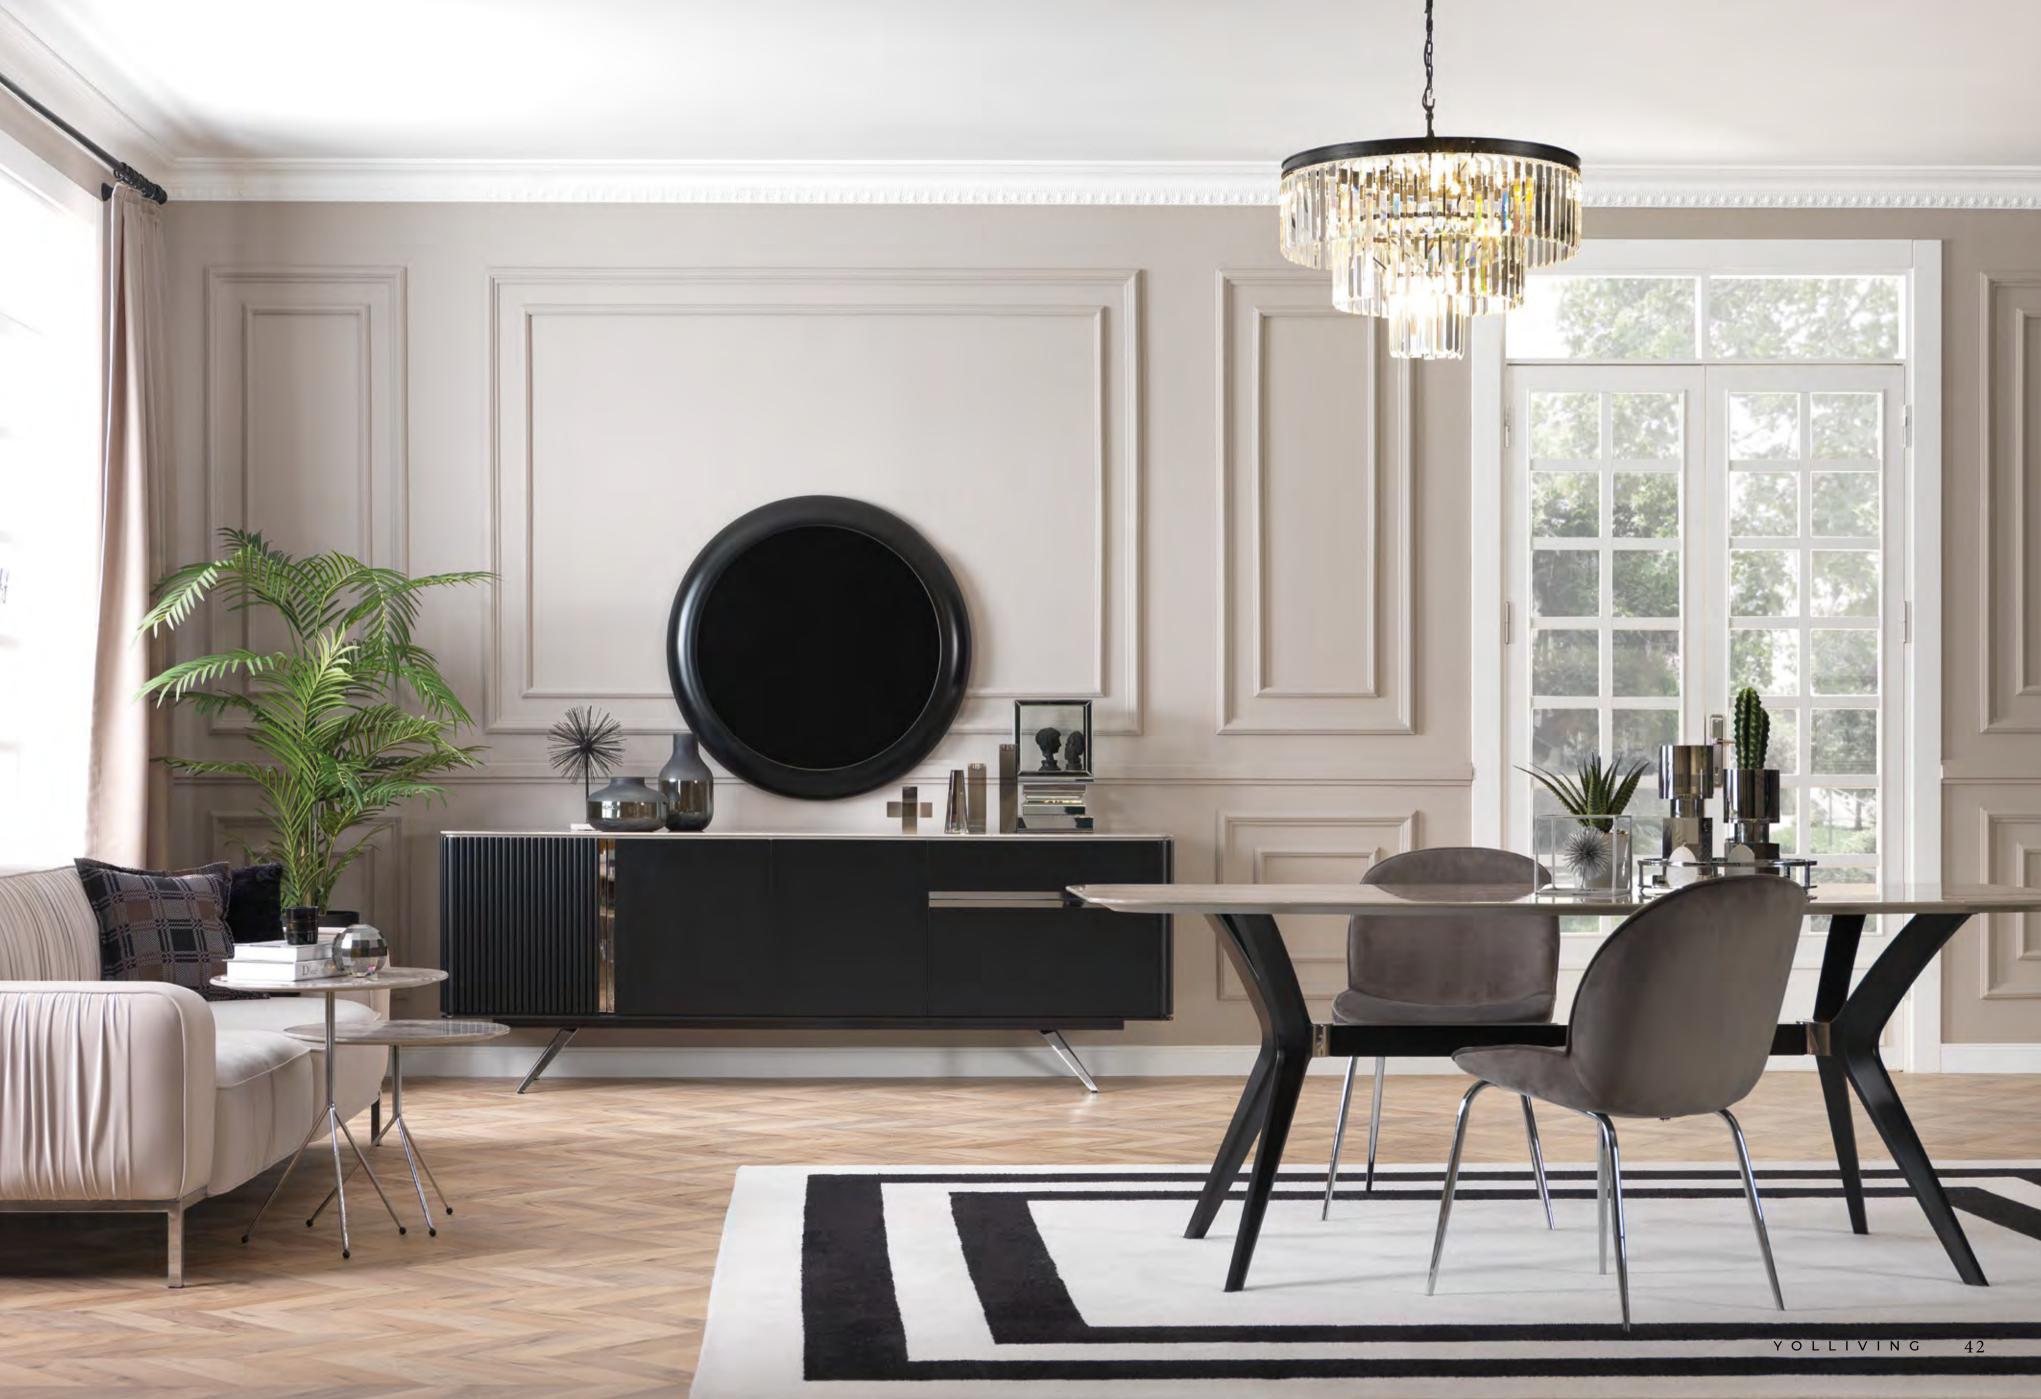

## Beretta dining room

With its minimal and elegant design an eye catching design ...

#### BERETTA DINING ROOM

## Beretta

Revealing a modern and assertive style with its original design details, Beretta carries the stylish combination of details to living spaces.

Simple and minimal designs are fashionable today. You may create relaxing and balancing living spaces instead of being confused and tiring.

### Beretta tv unit

Revealing a modern and assertive style with its original design details, Beretta carries the stylish combination of details to living spaces. - If you reflect your firm stand in your living space, you may narrow your color scale in your furniture. You may create a net space by avoiding using more things.