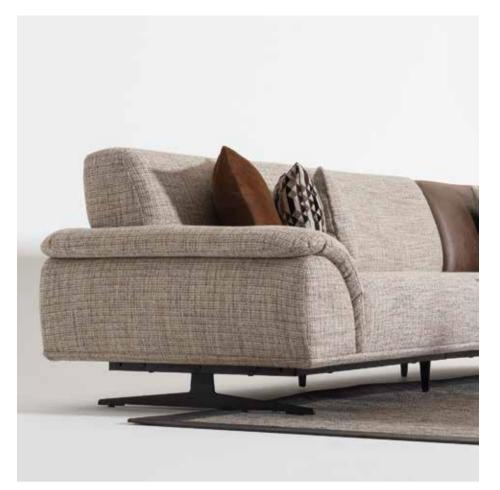

## Prada

Standing out with its plain and stylish design, Prada Sofa offers maximum comfort with its seating area that offers high comfort. If you believe in a sincere and comfortable life style, you also know that the most important thing is to live an environment in which you will always feel comfortable. You may find peace by preferring simple and soft colors in the living spaces

## Prada

Standing out with its plain and stylish design, Prada Sofa offers maximum comfort with its seating area that offers high comfort.

- It is a design which has a highly functional and functional structure in terms of usage and which may adapt to your home with its comfortable sitting chairs not away from naturalism.

Prada sofa set

Standing out with its plain and stylish design, Prada Sofa offers maximum comfort with its seating area that offers high comfort. - Simplicity, simple and minimal multifunctional designs are fashionable today. Expectation of being relaxing, facilitating and balancing instead of being crowded, confused and tiring comes first for living spaces as well as human relations.