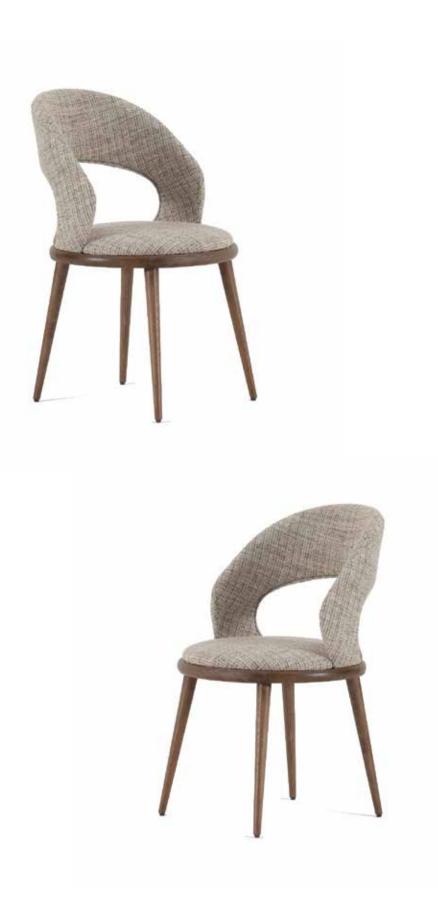

## Beretta dining room

With its minimal and elegant design an eye catching design ...

#### BERETTA DINING ROOM

## Beretta

Revealing a modern and assertive style with its original design details, Beretta carries the stylish combination of details to living spaces.

Simple and minimal designs are fashionable today. You may create relaxing and balancing living spaces instead of being confused and tiring.