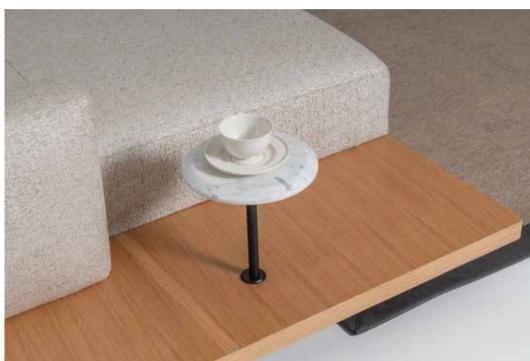

## Vesta dining room

Combining its modern style with its elegant details console with its simple and stylish design It will look great ... - Simple and minimal designs are fashionable today. You may create relaxing and balancing living spaces instead of being confused and tiring.

VESTA DINING ROOM

Vesta
Combining the use of color that makes a difference with its lively and stylish combination with modern lines, Vesta brings life to spaces with its striking design details.

Vesta To Unit

Combining the use of color that makes a difference with its lively and stylish combination with modern lines, Vesta brings life to spaces with its striking design details.