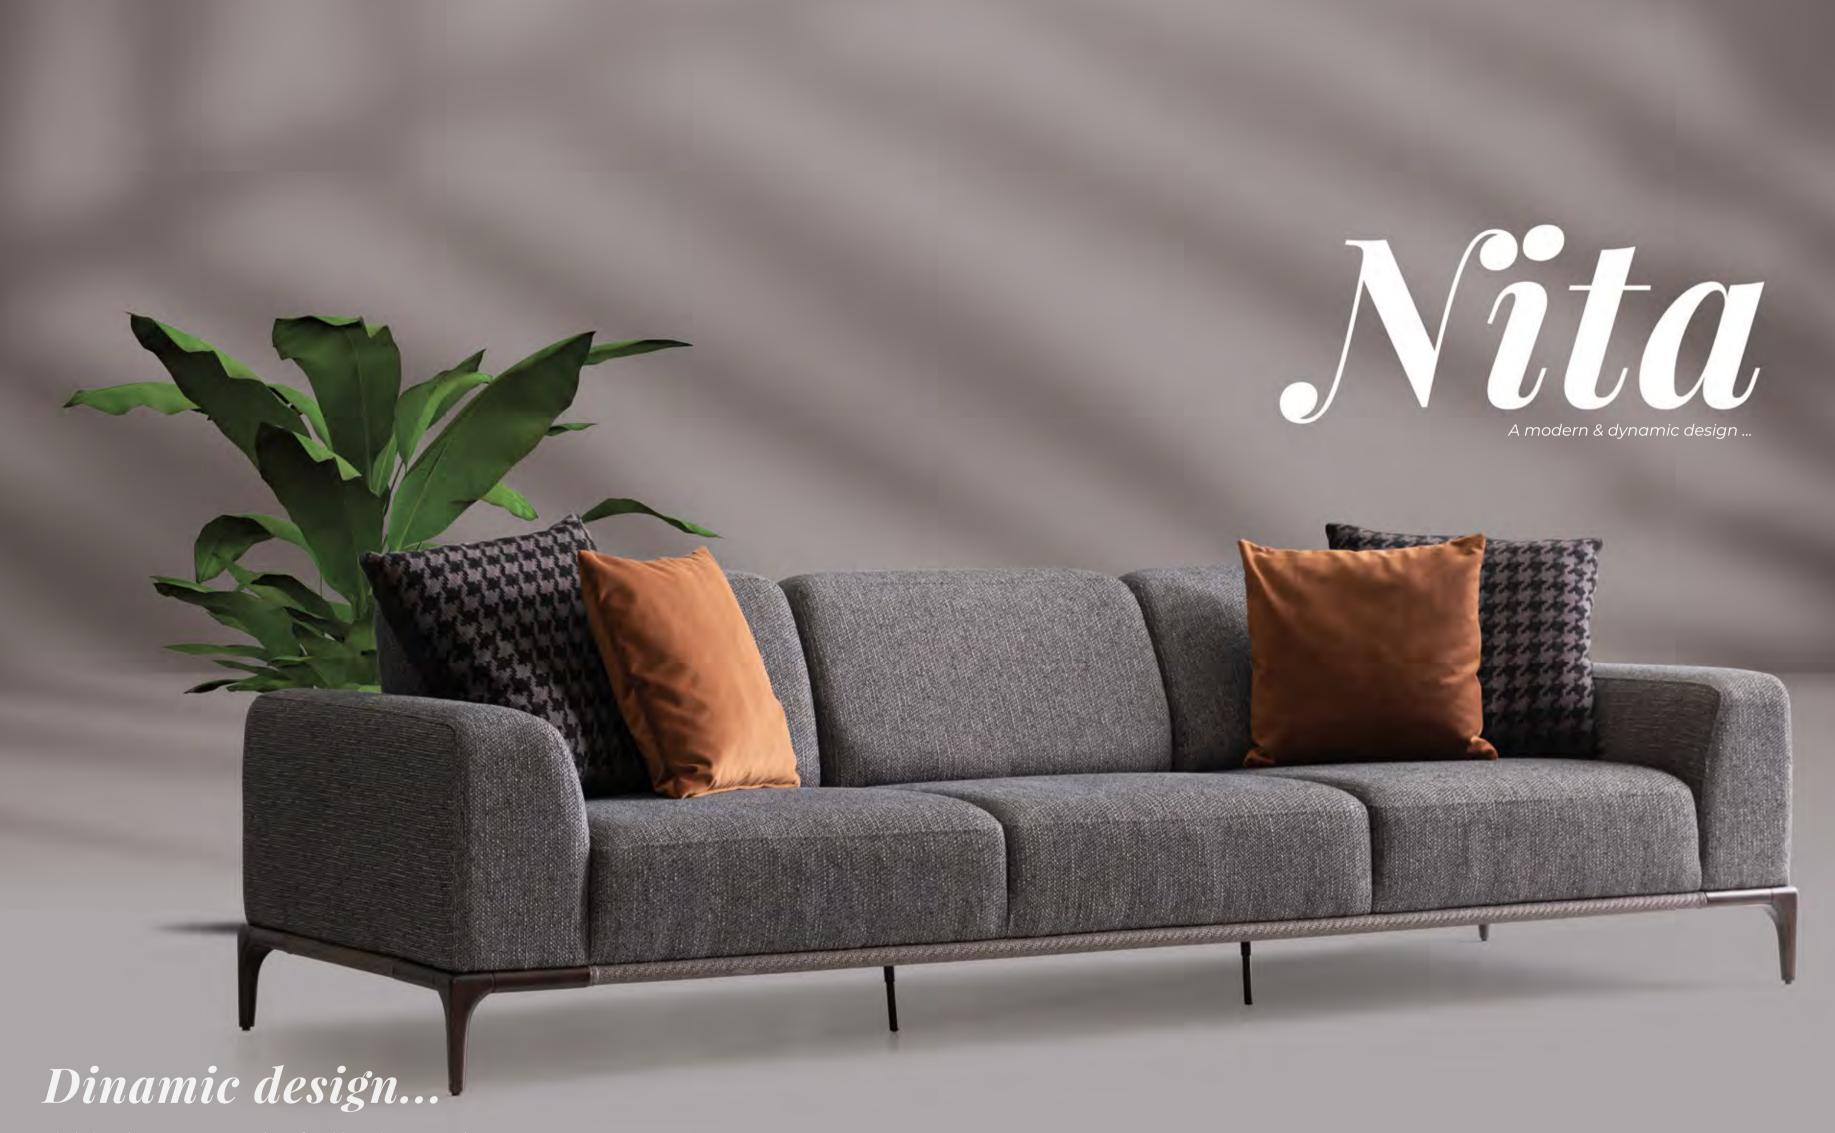

### Nita

Combining the modern combination with the design line .

You can read the code to take a closer look at our collection.

Combining its modern style with functional design details, the Nita armchair offers maximum comfort with the use of multi-layered foam in the back and seat.

# Nita

Combining its modern style with functional design details, the Nita armchair offers maximum comfort with the use of multi-layered foam in the back and seat.

Bringing functionality and comfort to the forefront, Nita brings together the modern design line with dynamic details, and presents an elegant example of contemporary decoration.

Nita

Bringing functionality and comfort to the forefront, Nita brings together the modern design line with dynamic details, and presents an elegant example of contemporary decoration.

Nita sofa set, which creates a modern decoration with its elegant and comfortable design, creates stylish spaces. Some designs, no matter how long you use them, somehow have the ability to always shine and fight against time.