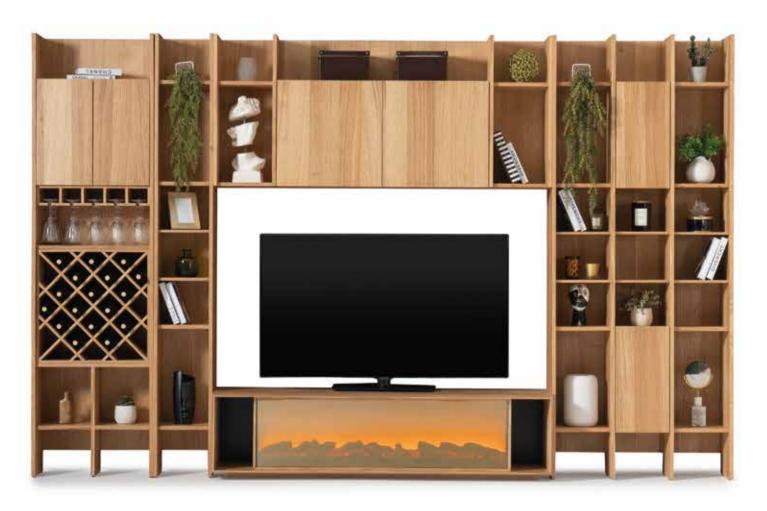

## Hera

Hera, which will impress everyone with its different design approach...

#### Hera Tv Unit

Hera, which will impress everyone with its different design approach...

Hera Tv Unit redefines the concept of modern decoration with its impressive design line. It reveals the elegant lines of the modern design concept in all its glory, with its functional design.