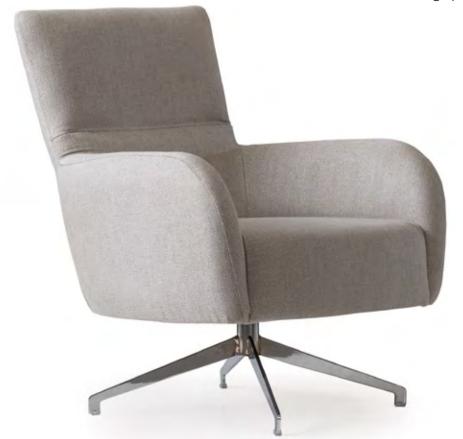

### Nita

Combining the modern combination with the design line .

You can read the code to take a closer look at our collection.

Combining its modern style with functional design details, the Nita armchair offers maximum comfort with the use of multi-layered foam in the back and seat.

# Nita

Combining its modern style with functional design details, the Nita armchair offers maximum comfort with the use of multi-layered foam in the back and seat.