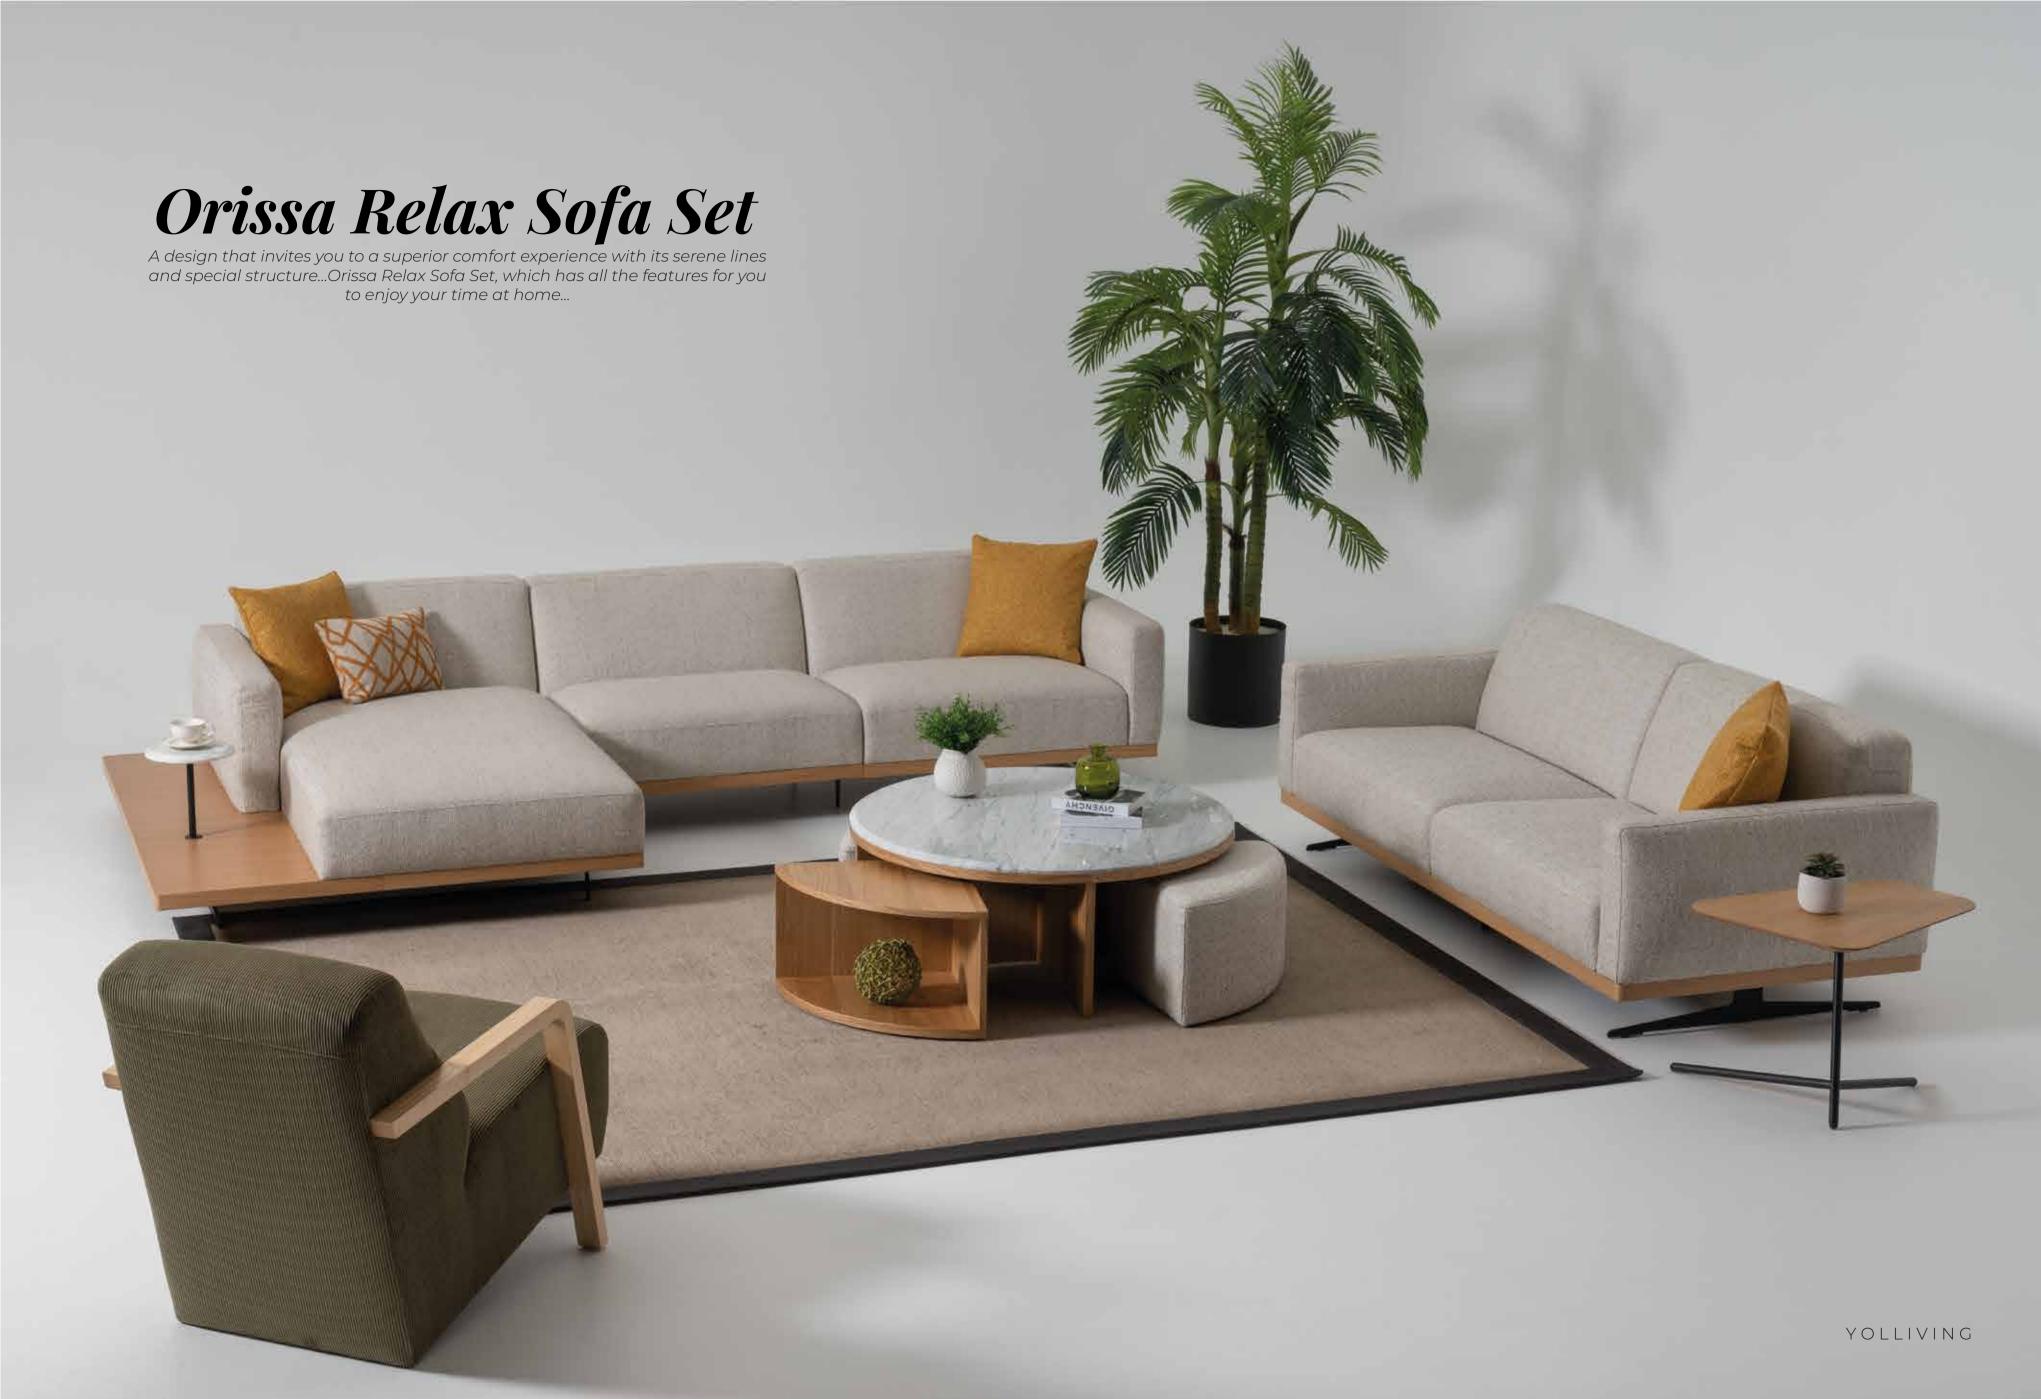

#### Orissa Relax Sofa Set

Orissa Relax Sofa, is a new style accompanying the contemporary design line...

#### Orissa Relax Sofa Set

Standing out with its plain and stylish design, Orissa Relax Sofa offers maximum comfort with its seating area that offers high comfort. If you believe in a sincere and comfortable life style, you also know that the most important thing is to live an environment in which you will always feel comfortable. You may find peace by preferring simple and soft colors in the living spaces

#### Orissa Relax Sofa Set

Standing out with its plain and stylish design, Orissa Relax Sofa offers maximum comfort with its seating area that offers high comfort. - It is a design which has a highly functional and functional structure in terms of usage and which may adapt to your home with itscomfortable sitting chairs not away from naturalism.