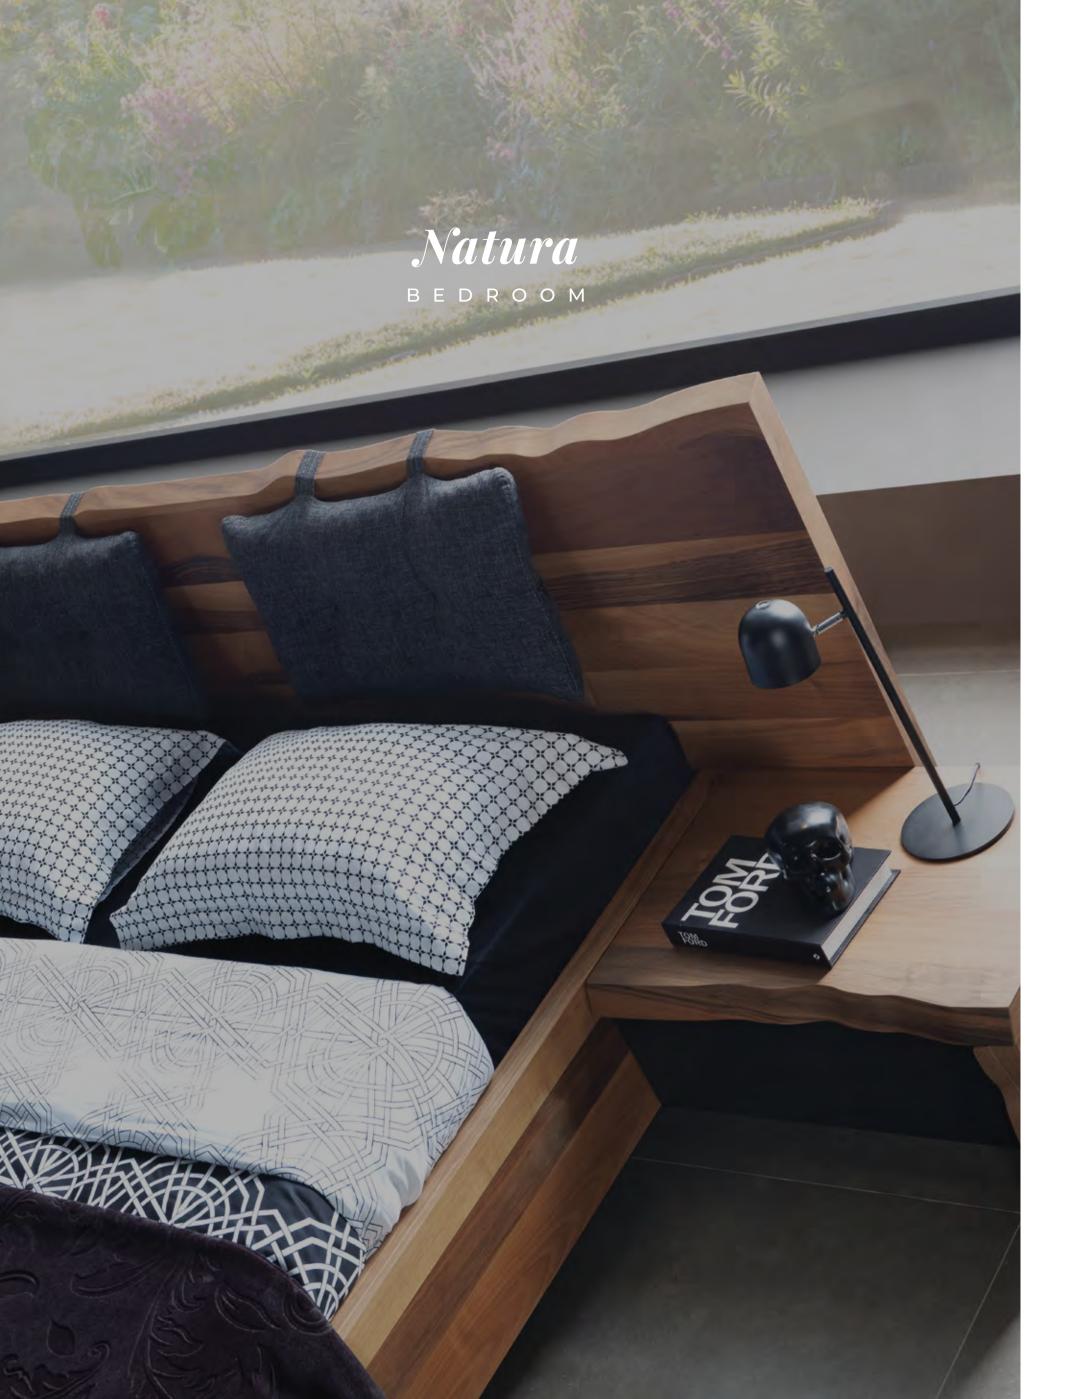

#### Natura Bedroom

It adds naturalness to your living spaces with its natural and wood texture!

You can read the code to take a closer look at our collection.

PAGE - 236

#### Natura

With its high comfort and colorful cushions It will add a pleasant atmosphere to your living spaces ....

The art is related to personal pleasure and desire of expression. You only decide what you like. Everything at your home should be connected to each other in a perfect harmony.