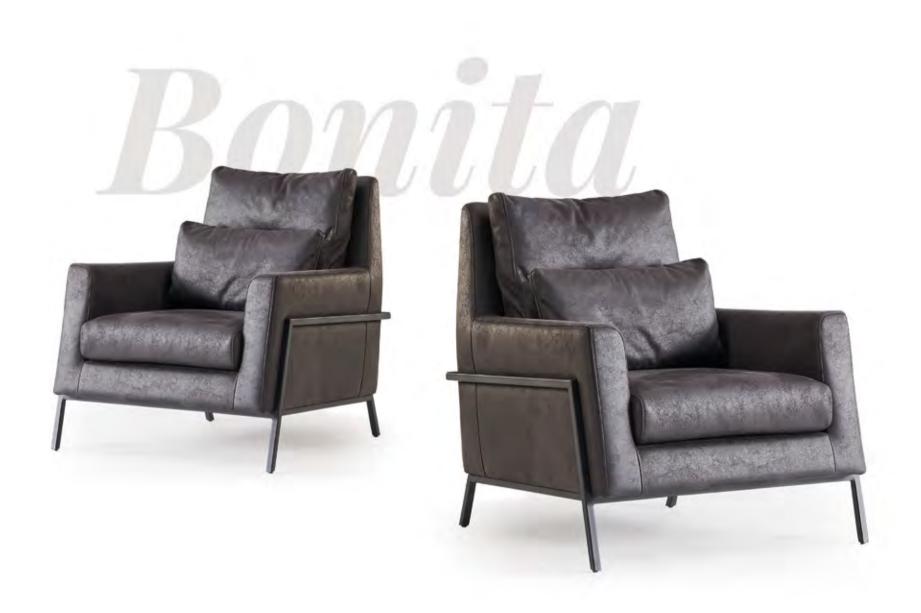

### Bonita Sofa Set

Bonita Sofa Set, combining modern and stylish details with a timeless design.

You can read the code to take a closer look at our collection.

Very stylish with details that complement its modern style in a stylish way .. Bonize t - The art is related to personal pleasure and desire of expression. You only decide what you like. Everything at your home should be connected to each other in a perfect harmony.

Very stylish with details that complement its modern style in a stylish way ..
- The art is related to personal pleasure and desire of expression. You only decide what you like. Everything at your home should be connected to each other in a perfect harmony.

### **Bonita**

With its high comfort and colorful cushions It will add a pleasant atmosphere to your living spaces ....