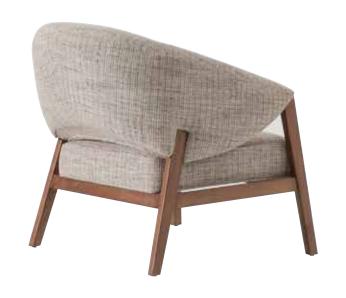

### Nita

Combining the modern combination with the design line .

You can read the code to take a closer look at our collection.

Combining its modern style with functional design details, the Nita armchair offers maximum comfort with the use of multi-layered foam in the back and seat.

# Nita

Combining its modern style with functional design details, the Nita armchair offers maximum comfort with the use of multi-layered foam in the back and seat.