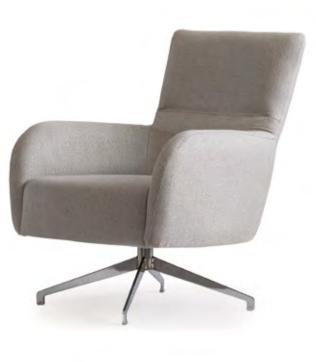

### Nita

Combining the modern combination with the design line .

You can read the code to take a closer look at our collection.

Combining its modern style with functional design details, the Nita armchair offers maximum comfort with the use of multi-layered foam in the back and seat.

# Nita

Combining its modern style with functional design details, the Nita armchair offers maximum comfort with the use of multi-layered foam in the back and seat.