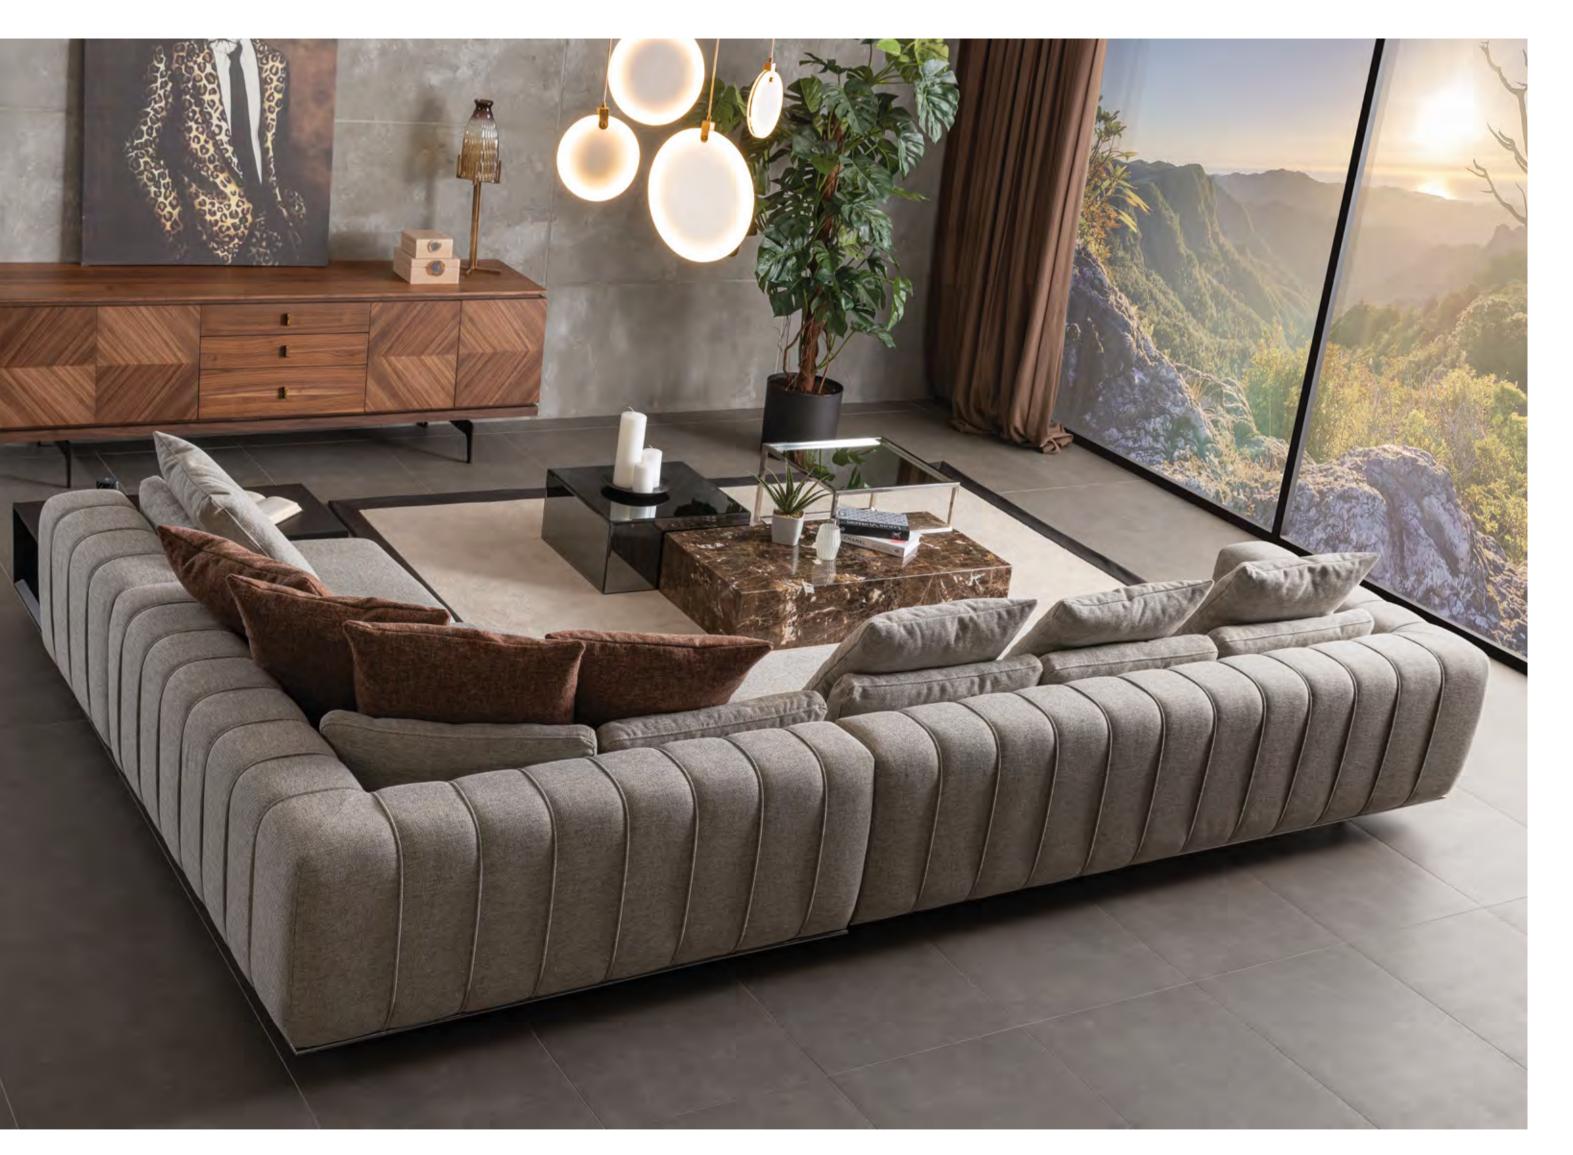

### Almira love seat

You can read the code to take a closer look at our collection.

Almira
Standing out with its plain and stylish design line, Almira Love
Seat Corner Sofa Set offers maximum comfort with its seating
area that offers high comfort.