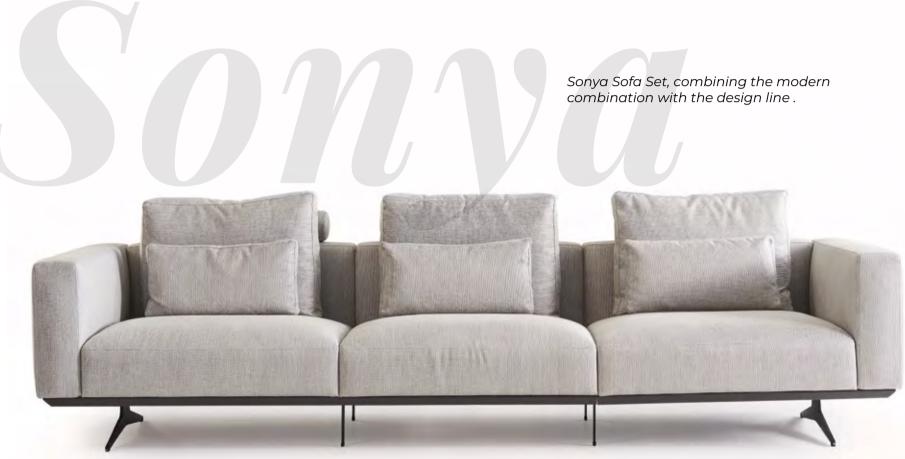

You can read the code to take a closer look at our collection.

PAGE -60

SONYA SOFA SET

Standing out as a detail that draws attention with its original form, Sonya makes a difference with its contemporary style. With its eye-catching design, it adds an elegant interpretation to the spaces.

Sonya

Maximum comfort and maximum elegance is possible with Sonya... - If you reflect your firm stand in your living space, you may narrow your color scale in your furniture. You may create a net space by avoiding using more things.