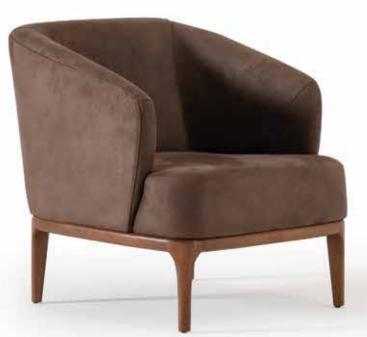

## Prada sofa set

Elegance & Comfort came together in a combination. The best place is that you may spend time on your own and with your loved ones in the daily chaos. For a peaceful and quality life...

## Prada

Standing out with its plain and stylish design, Prada Sofa offers maximum comfort with its seating area that offers high comfort. If you believe in a sincere and comfortable life style, you also know that the most important thing is to live an environment in which you will always feel comfortable. You may find peace by preferring simple and soft colors in the living spaces

## Prada

Standing out with its plain and stylish design, Prada Sofa offers maximum comfort with its seating area that offers high comfort.

- It is a design which has a highly functional and functional structure in terms of usage and which may adapt to your home with its comfortable sitting chairs not away from naturalism.

Prada sofa set

Standing out with its plain and stylish design, Prada Sofa offers maximum comfort with its seating area that offers high comfort. - Simplicity, simple and minimal multifunctional designs are fashionable today. Expectation of being relaxing, facilitating and balancing instead of being crowded, confused and tiring comes first for living spaces as well as human relations.