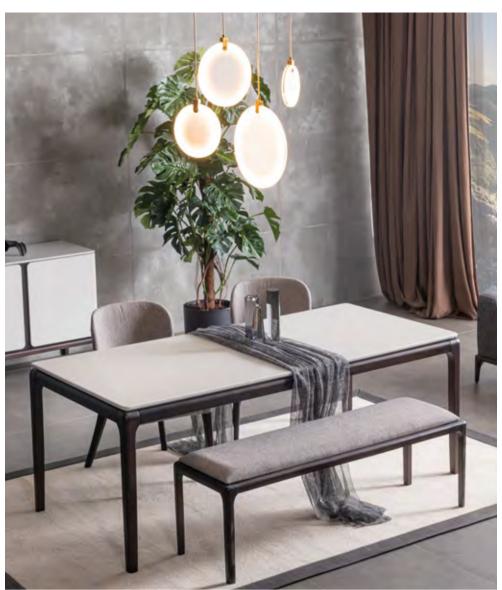

## Vesta dining room

Combining its modern style with its elegant details console with its simple and stylish design It will look great ... - Simple and minimal designs are fashionable today. You may create relaxing and balancing living spaces instead of being confused and tiring.

VESTA DINING ROOM

Vesta
Combining the use of color that makes a difference with its lively and stylish combination with modern lines, Vesta brings life to spaces with its striking design details.

Vesta To Unit

Combining the use of color that makes a difference with its lively and stylish combination with modern lines, Vesta brings life to spaces with its striking design details.