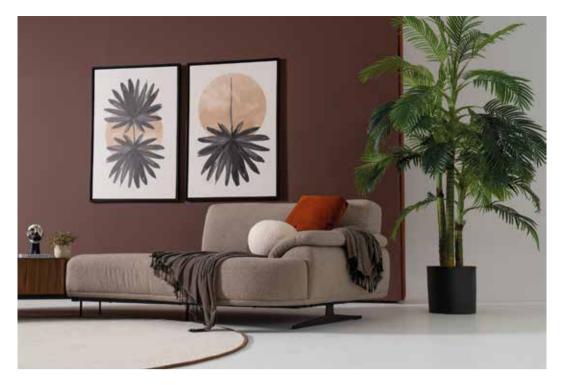

### Nita

Combining the modern combination with the design line .

You can read the code to take a closer look at our collection.

Combining its modern style with functional design details, the Nita armchair offers maximum comfort with the use of multi-layered foam in the back and seat.

# Nita

Combining its modern style with functional design details, the Nita armchair offers maximum comfort with the use of multi-layered foam in the back and seat.