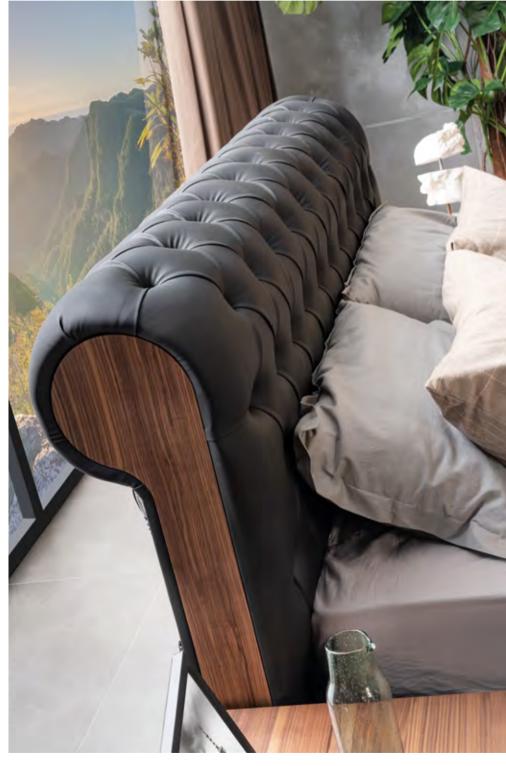

#### Roma

Bringing a natural and strong aesthetic understanding to living spaces with its wood-like surface design, Roma represents a modern style with its refined design.