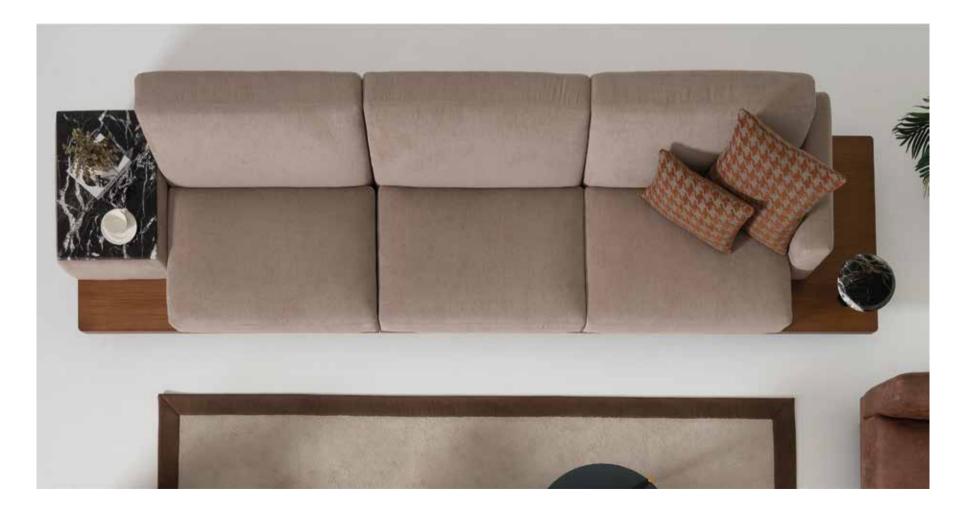

### Nita

Combining the modern combination with the design line .

You can read the code to take a closer look at our collection.

Combining its modern style with functional design details, the Nita armchair offers maximum comfort with the use of multi-layered foam in the back and seat.

# Nita

Combining its modern style with functional design details, the Nita armchair offers maximum comfort with the use of multi-layered foam in the back and seat.