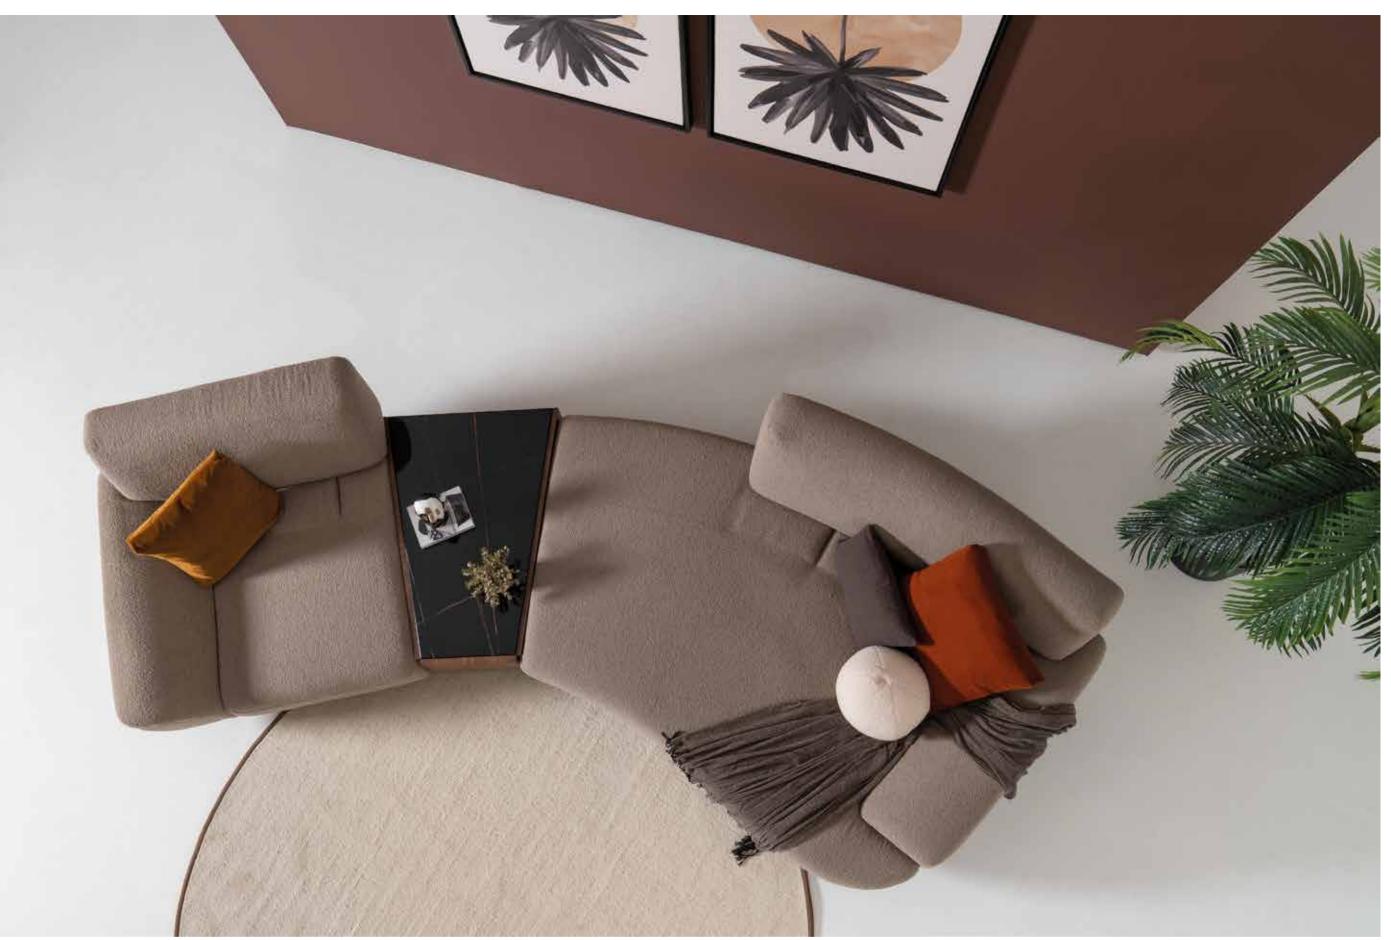

### Nita

Combining the modern combination with the design line .

You can read the code to take a closer look at our collection.

Combining its modern style with functional design details, the Nita armchair offers maximum comfort with the use of multi-layered foam in the back and seat.

# Nita

Combining its modern style with functional design details, the Nita armchair offers maximum comfort with the use of multi-layered foam in the back and seat.