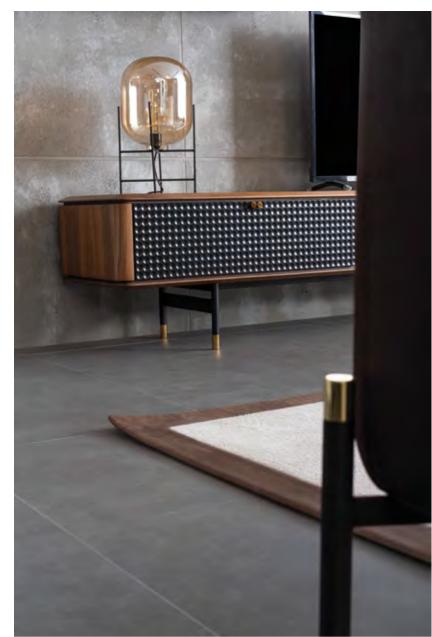

### Beretta tv unit

Revealing a modern and assertive style with its original design details, Beretta carries the stylish combination of details to living spaces. - If you reflect your firm stand in your living space, you may narrow your color scale in your furniture. You may create a net space by avoiding using more things.