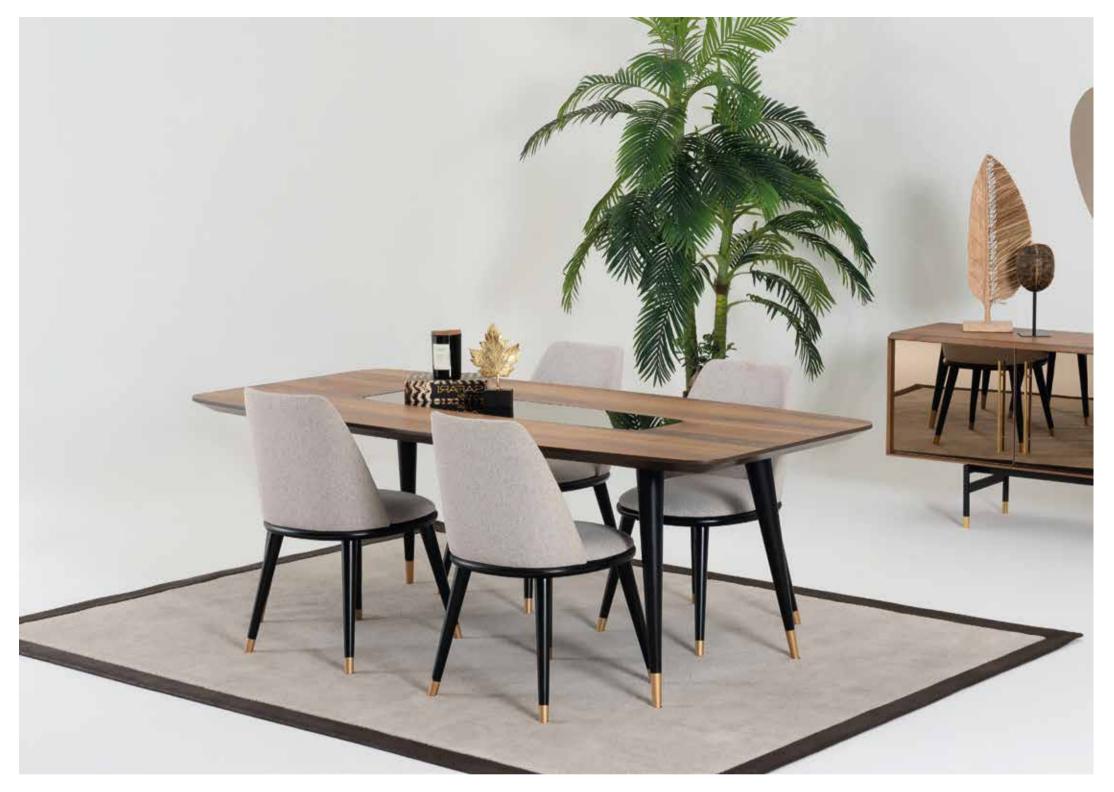

## Vesta dining room

Combining its modern style with its elegant details console with its simple and stylish design It will look great ... - Simple and minimal designs are fashionable today. You may create relaxing and balancing living spaces instead of being confused and tiring.

VESTA DINING ROOM

Vesta
Combining the use of color that makes a difference with its lively and stylish combination with modern lines, Vesta brings life to spaces with its striking design details.

Vesta To Unit

Combining the use of color that makes a difference with its lively and stylish combination with modern lines, Vesta brings life to spaces with its striking design details.