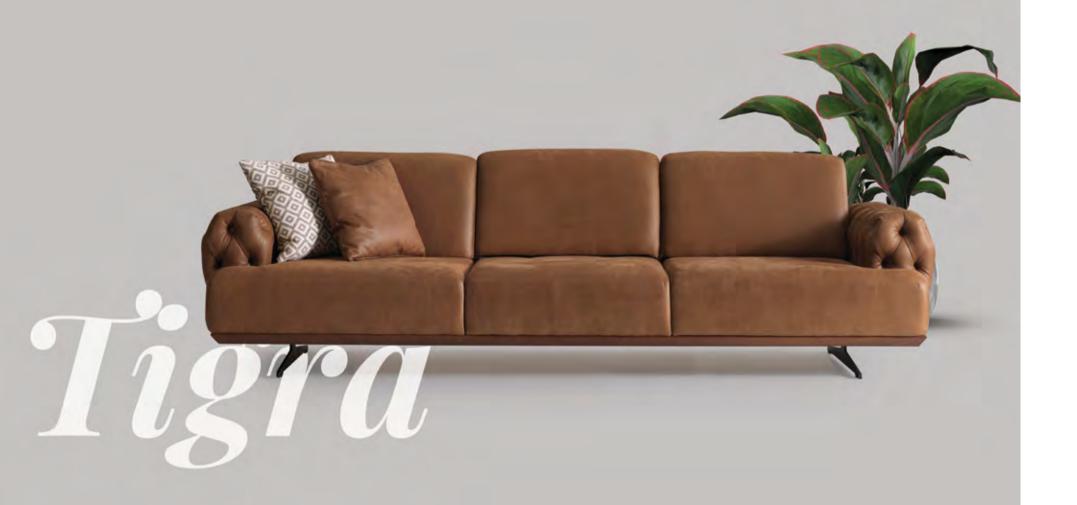

## Tigra sofa set

Tigra is very modern with its comfortable and large sitting areas!

You can read the code to take a closer look at our collection.

#### Peaceful atmosphere

With its warm, friendly yet stylish design, Tigra is just for you. Its sharp lines add a more sophisticated perspective to its simplicity.

Combining its simple and refined style with its usefulness, Tigra is ideal...

### Tigra Sofa Set

Tigra, with a color combination that will warm your heart numerous and preferable...