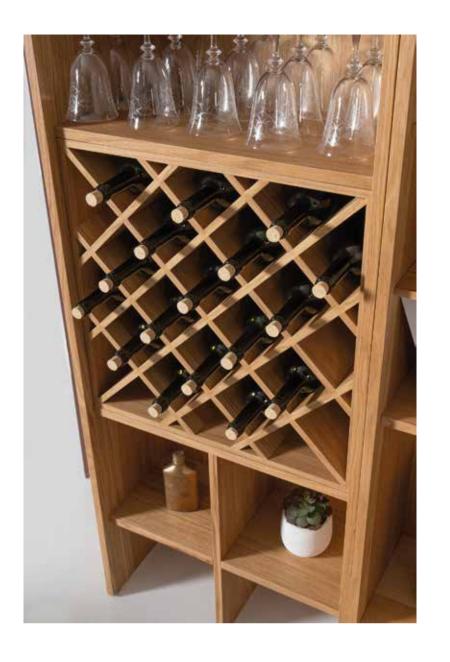

ur collection.







#### Bonita Corner





You can read the code to take a closer look at our collection.

PAGE - 232





#### Natura Bedroom

It adds naturalness to your living spaces with its natural and wood texture!





You can read the code to take a closer look at our collection.

PAGE - 236









#### Natura

With its high comfort and colorful cushions It will add a pleasant atmosphere to your living spaces ....

The art is related to personal pleasure and desire of expression. You only decide what you like. Everything at your home should be connected to each other in a perfect harmony.



## Hera

Hera, which will impress everyone with its different design approach...















#### Hera Tv Unit

Hera, which will impress everyone with its different design approach...





Hera Tv Unit redefines the concept of modern decoration with its impressive design line. It reveals the elegant lines of the modern design concept in all its glory, with its functional design.











#### Orissa Relax Sofa Set

Orissa Relax Sofa, is a new style accompanying the contemporary design line...













#### Orissa Relax Sofa Set

Standing out with its plain and stylish design, Orissa Relax Sofa offers maximum comfort with its seating area that offers high comfort. If you believe in a sincere and comfortable life style, you also know that the most important thing is to live an environment in which you will always feel comfortable. You may find peace by preferring simple and soft colors in the living spaces





# Orissa Relax



### Orissa Relax





#### Orissa Rela