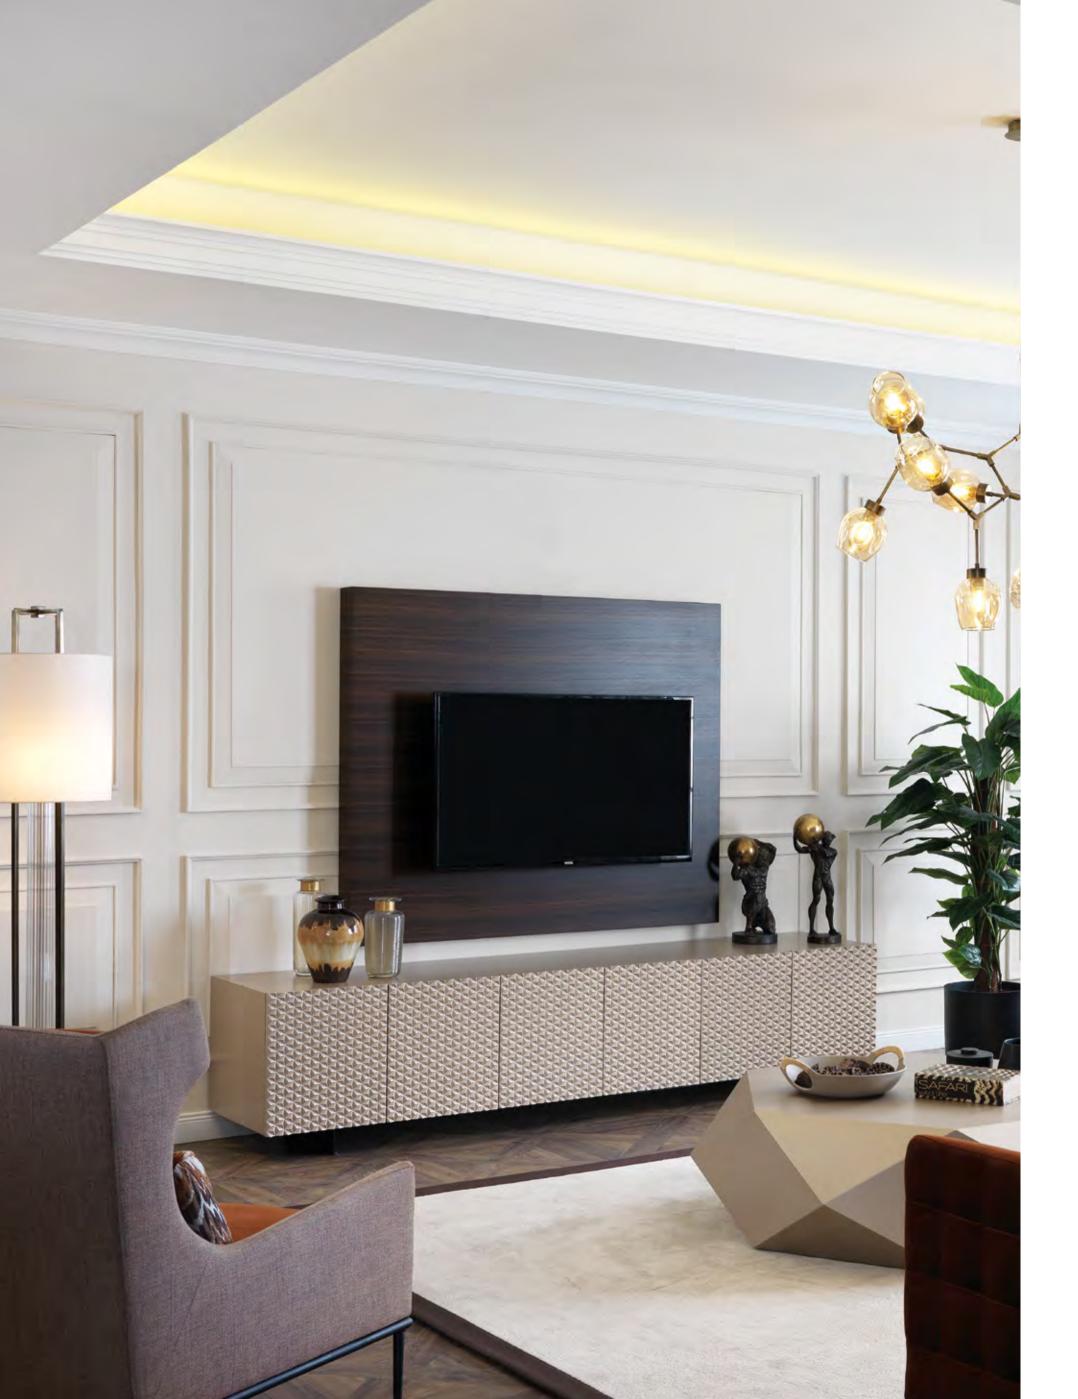

# Vittoria wall unit

Vittoria Tv Unit, which will bring your difference to your living spaces with its different body structure ...

Vittoria Tv Unit redefines the concept of modern decoration with its impressive design line. It reveals the elegant lines of the modern design concept in all its glory, with its functional design.