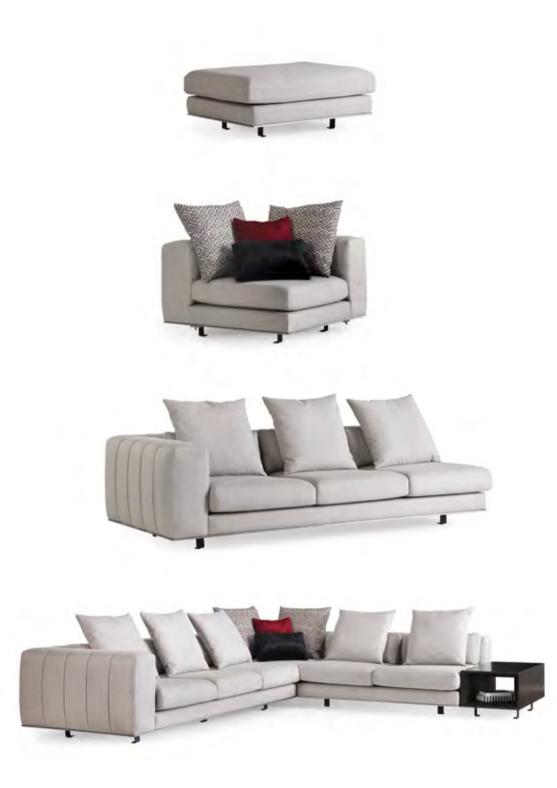

### Almira Corner

You will witness the pleasant moments you will spend with your guests with its large seating area ...

You can read the code to take a closer look at our collection.

### ALMIRA CORNER

### Almira

Almira Corner Sofa, which combines the full and soft seating structure with its modern line...

### Almira love seat

You can read the code to take a closer look at our collection.

Almira
Standing out with its plain and stylish design line, Almira Love
Seat Corner Sofa Set offers maximum comfort with its seating
area that offers high comfort.