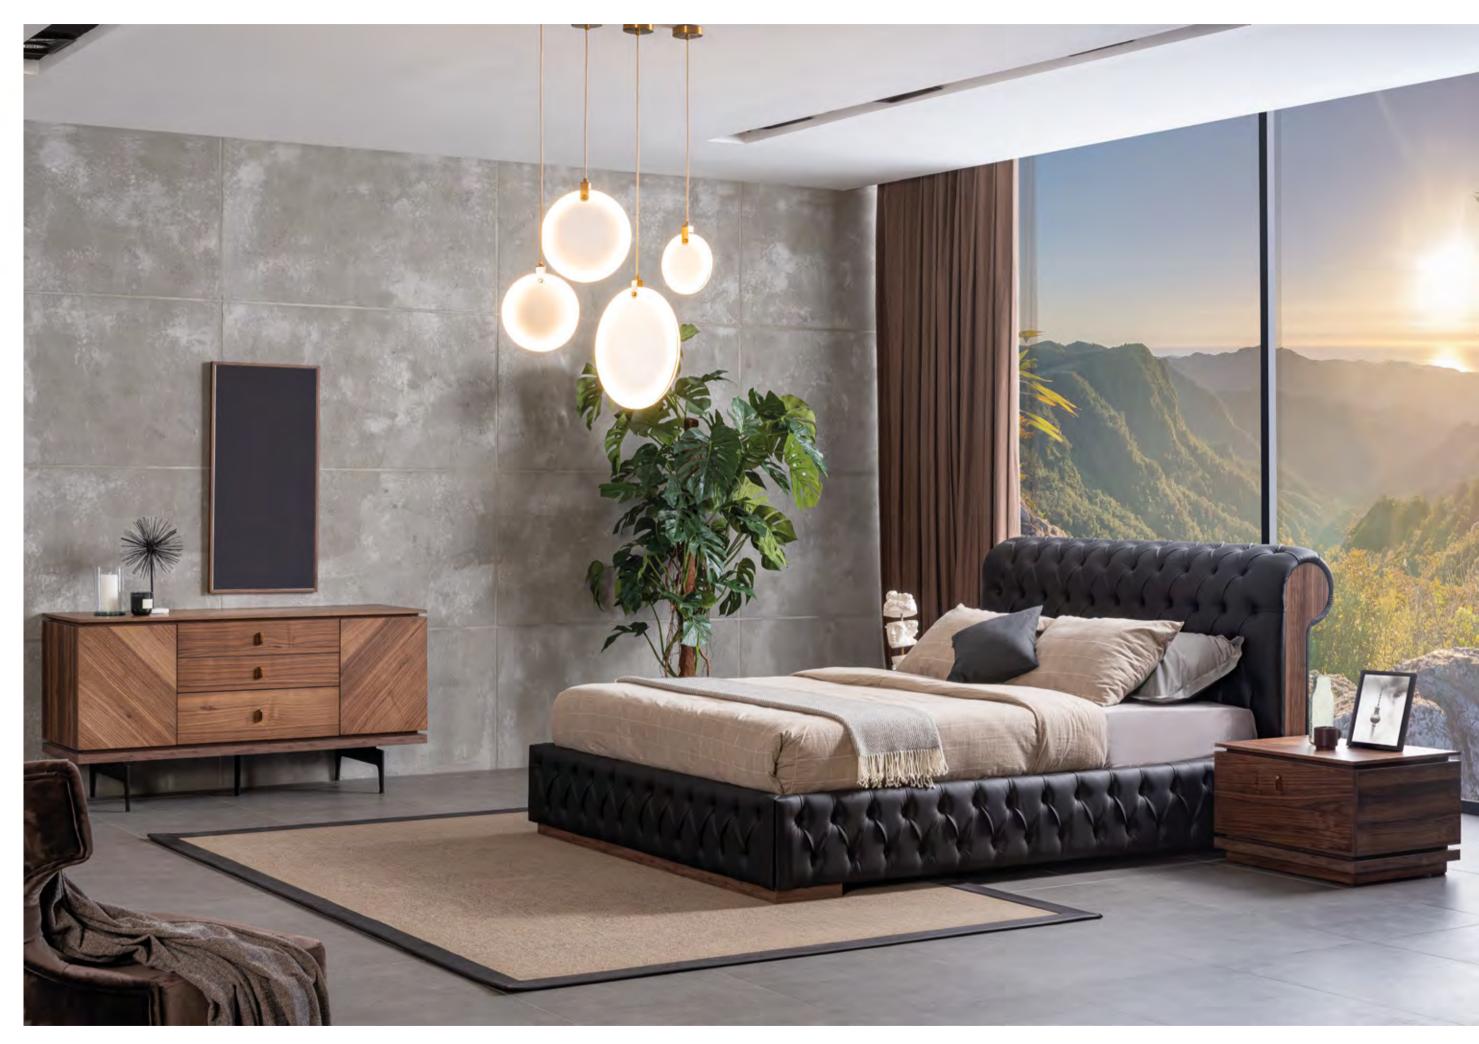

#### Roma

Bringing a natural and strong aesthetic understanding to living spaces with its wood-like surface design, Roma represents a modern style with its refined design.