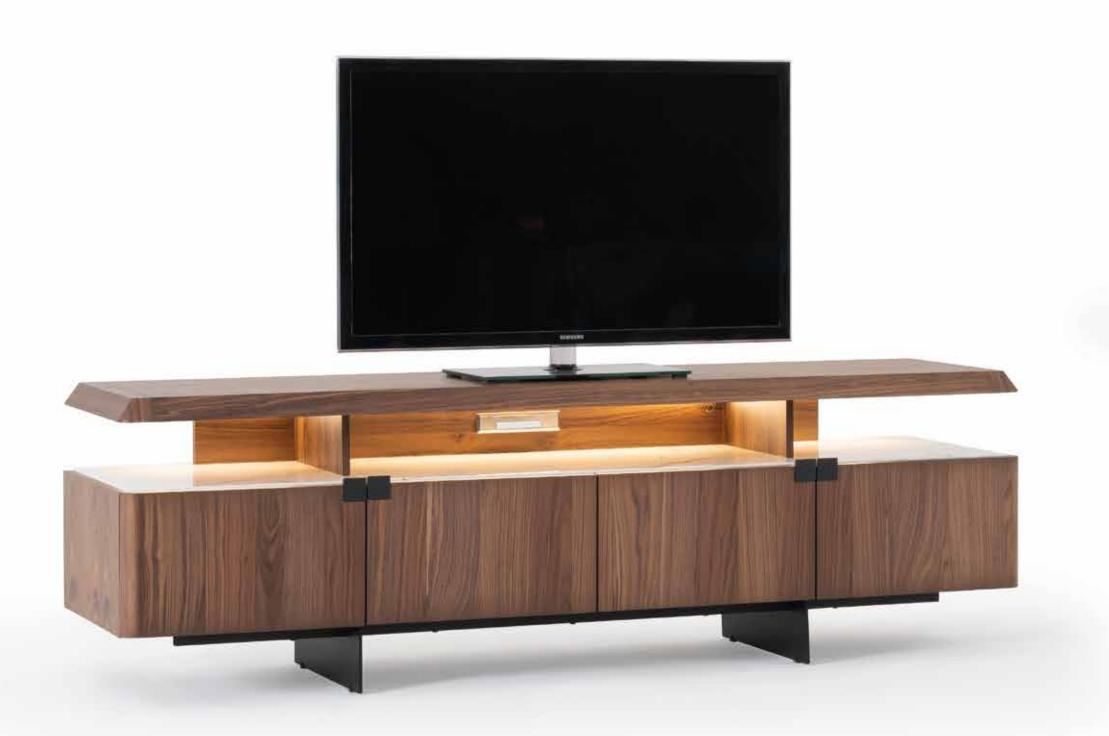

### Beretta tv unit

Revealing a modern and assertive style with its original design details, Beretta carries the stylish combination of details to living spaces. - If you reflect your firm stand in your living space, you may narrow your color scale in your furniture. You may create a net space by avoiding using more things.