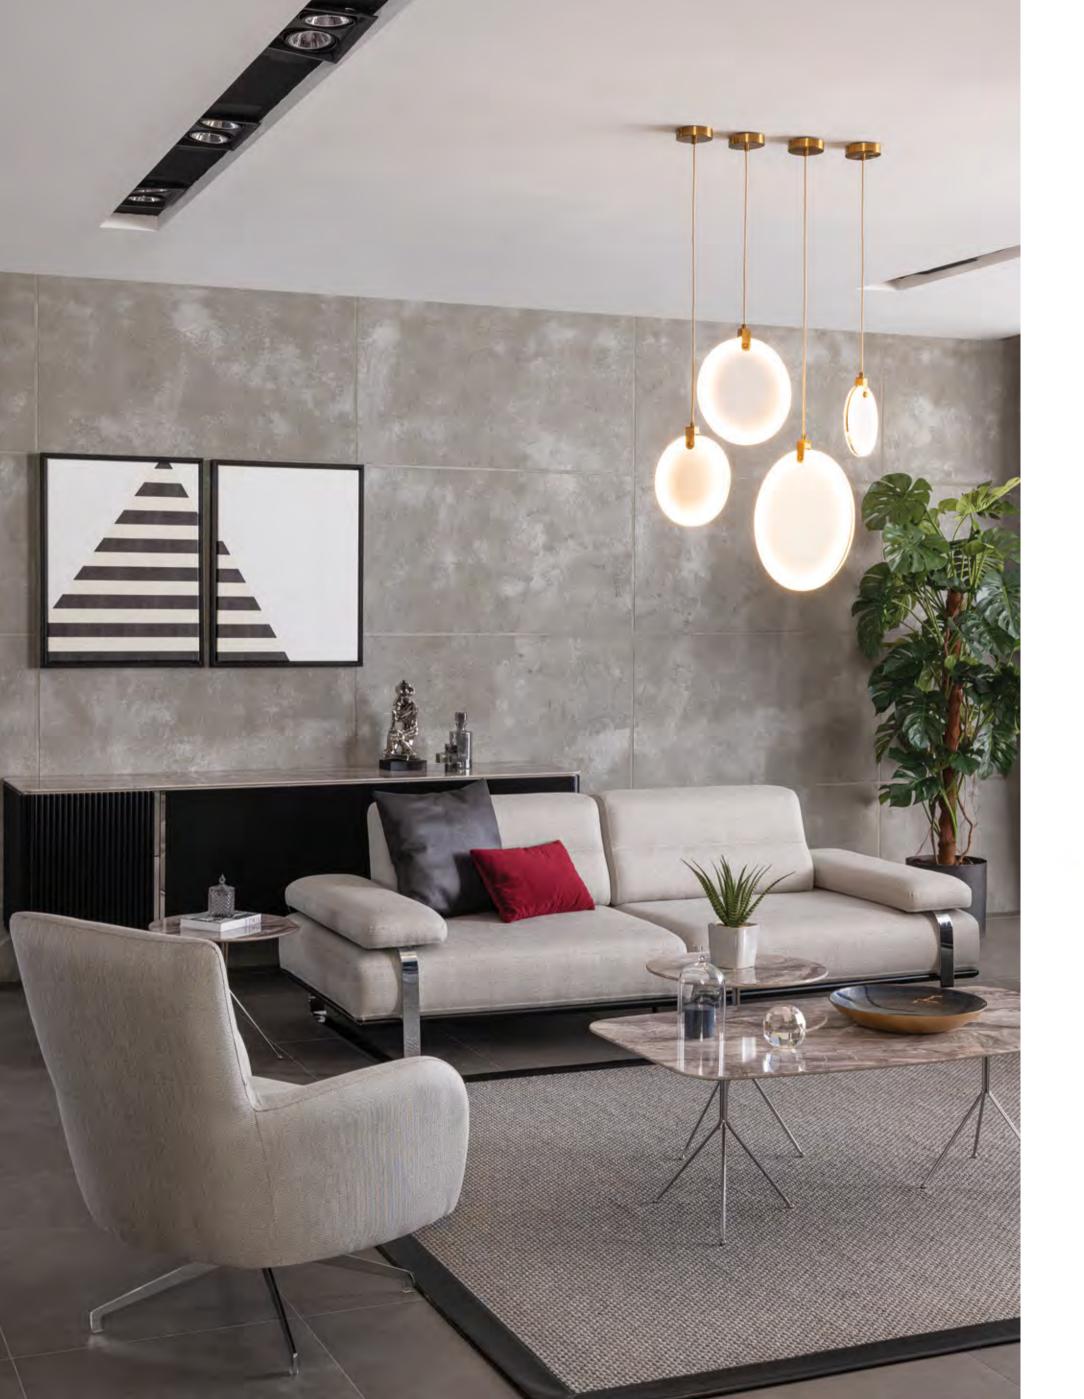

## Vittoria dining room

Vittoria, which will impress everyone with its different design approach ...

You can read the code to take a closer look at our collection.

PAGE - 66

Vittoria brings a unique elegance to living spaces with its aesthetics in details. It will accompany you in your special invitations...

# Vittoria wall unit

Vittoria Tv Unit, which will bring your difference to your living spaces with its different body structure ...

Vittoria Tv Unit redefines the concept of modern decoration with its impressive design line. It reveals the elegant lines of the modern design concept in all its glory, with its functional design.