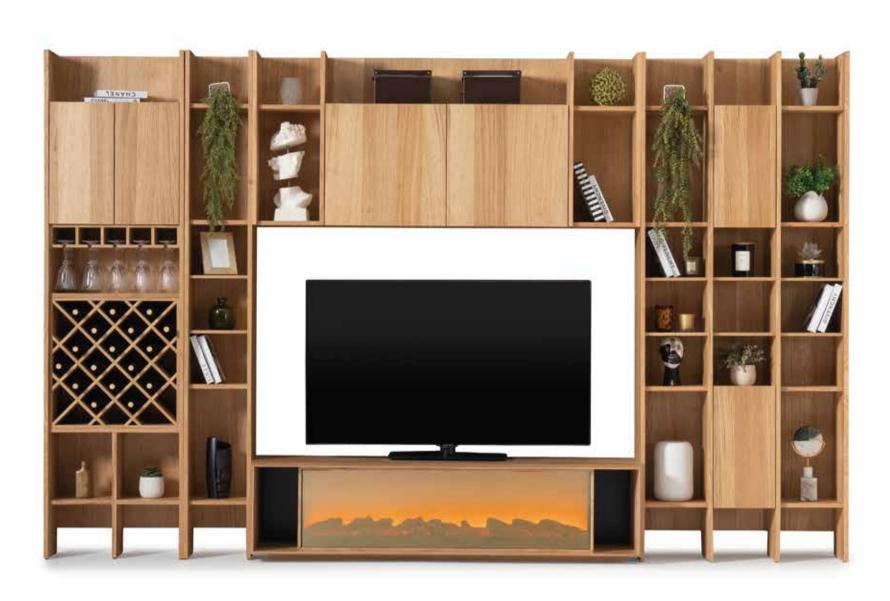

natural and wood texture!





You can read the code to take a closer look at our collection.

PAGE - 236









#### Natura

With its high comfort and colorful cushions It will add a pleasant atmosphere to your living spaces ....

The art is related to personal pleasure and desire of expression. You only decide what you like. Everything at your home should be connected to each other in a perfect harmony.



## Hera

Hera, which will impress everyone with its different design approach...















#### Hera Tv Unit

Hera, which will impress everyone with its different design approach...





Hera Tv Unit redefines the concept of modern decoration with its impressive design line. It reveals the elegant lines of the modern design concept in all its glory, with its functional design.











#### Orissa Relax Sofa Set

Orissa Relax Sofa, is a new style accompanying the contemporary design line...













#### Orissa Relax Sofa Set

Standing out with its plain and stylish design, Orissa Relax Sofa offers maximum comfort with its seating area that offers high comfort. If you believe in a sincere and comfortable life style, you also know that the most important thing is to live an environment in which you will always feel comfortable. You may find peace by preferring simple and soft colors in the living spaces





# Orissa Relax



### Orissa Relax





#### Orissa Relax Sofa Set

Standing out with its plain and stylish design, Orissa Relax Sofa offers maximum comfort with its seating area that offers high comfort. - It is a design which has a highly functional an