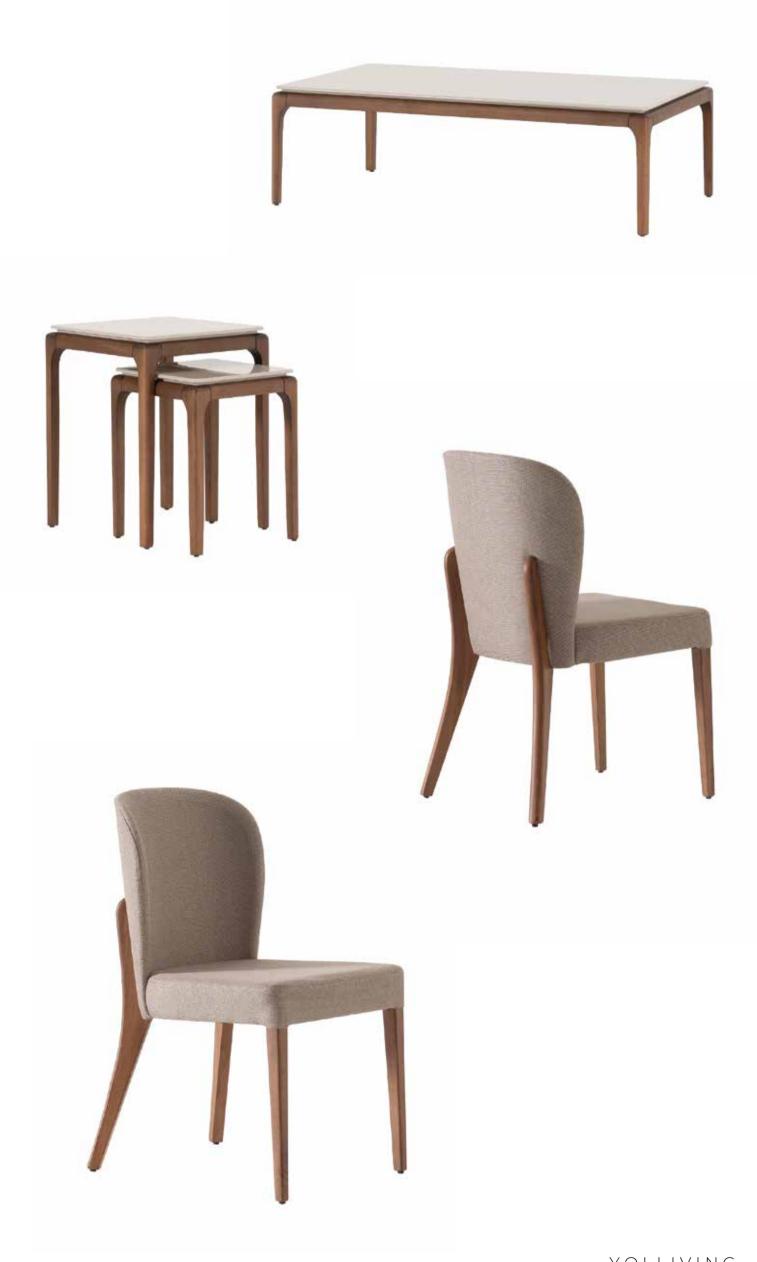

## Vesta dining room

Combining its modern style with its elegant details console with its simple and stylish design It will look great ... - Simple and minimal designs are fashionable today. You may create relaxing and balancing living spaces instead of being confused and tiring.

VESTA DINING ROOM

Vesta
Combining the use of color that makes a difference with its lively and stylish combination with modern lines, Vesta brings life to spaces with its striking design details.

Vesta To Unit

Combining the use of color that makes a difference with its lively and stylish combination with modern lines, Vesta brings life to spaces with its striking design details.