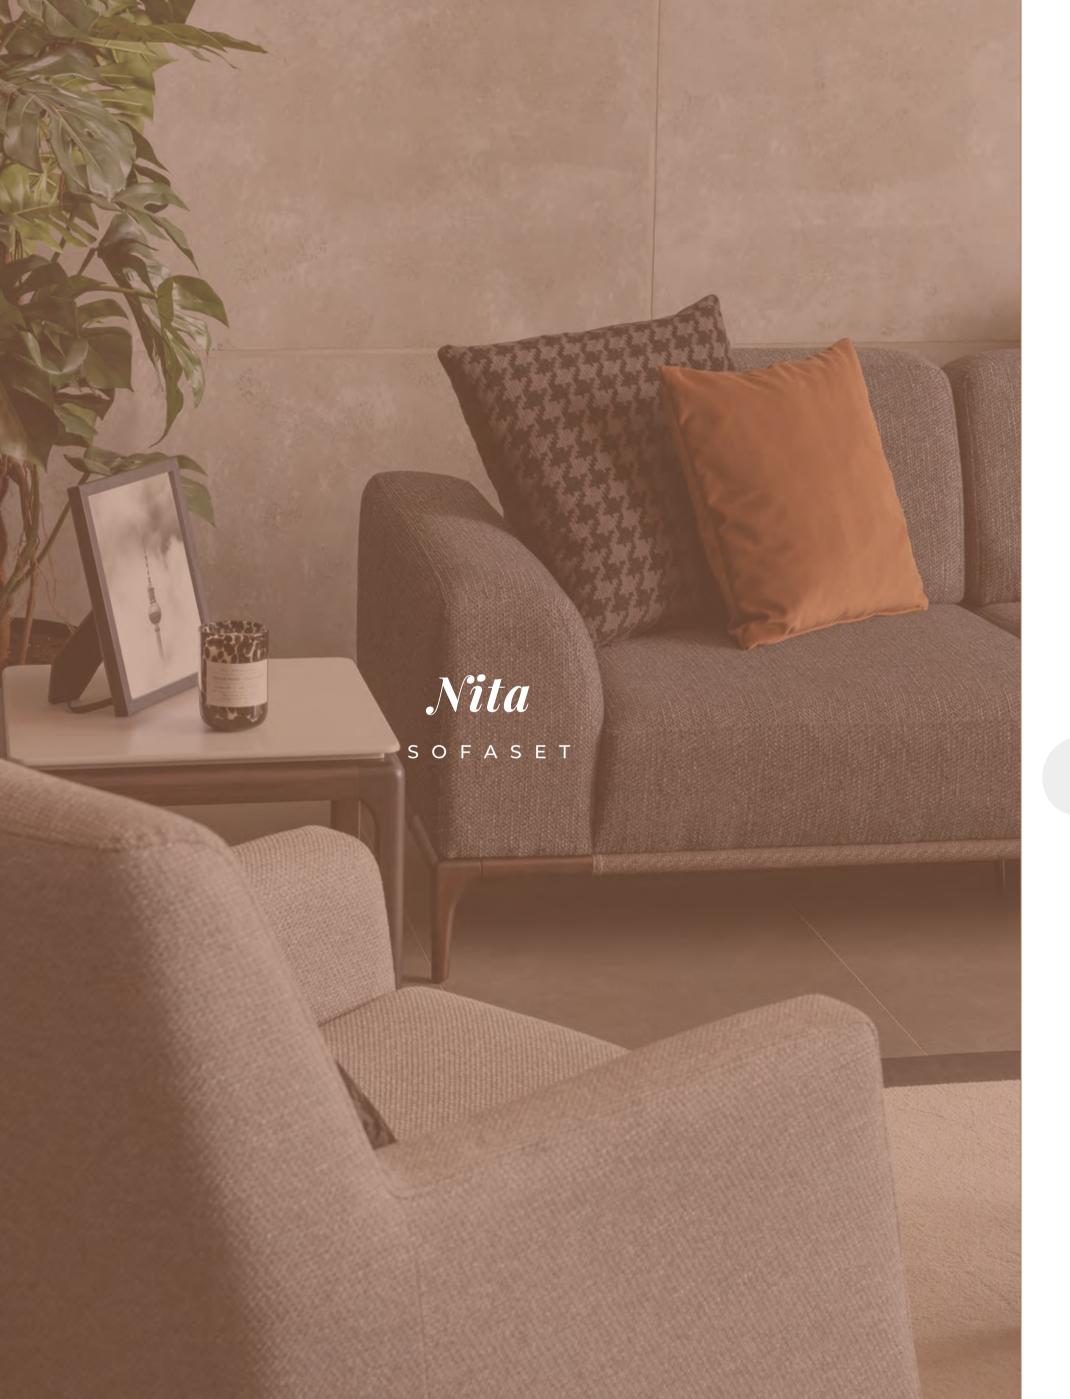

### Nita

Combining the modern combination with the design line .

You can read the code to take a closer look at our collection.

Combining its modern style with functional design details, the Nita armchair offers maximum comfort with the use of multi-layered foam in the back and seat.

# Nita

Combining its modern style with functional design details, the Nita armchair offers maximum comfort with the use of multi-layered foam in the back and seat.

Bringing functionality and comfort to the forefront, Nita brings together the modern design line with dynamic details, and presents an elegant example of contemporary decoration.

Nita

Bringing functionality and comfort to the forefront, Nita brings together the modern design line with dynamic details, and presents an elegant example of contemporary decoration.

Nita sofa set, which creates a modern decoration with its elegant and comfortable design, creates stylish spaces. Some designs, no matter how long you use them, somehow have the ability to always shine and fight against time.