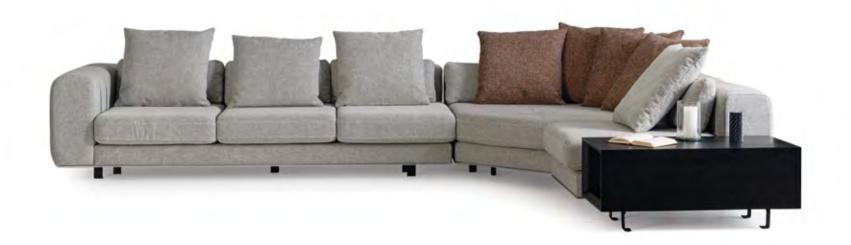

### Almira love seat

You can read the code to take a closer look at our collection.

Almira
Standing out with its plain and stylish design line, Almira Love
Seat Corner Sofa Set offers maximum comfort with its seating
area that offers high comfort.