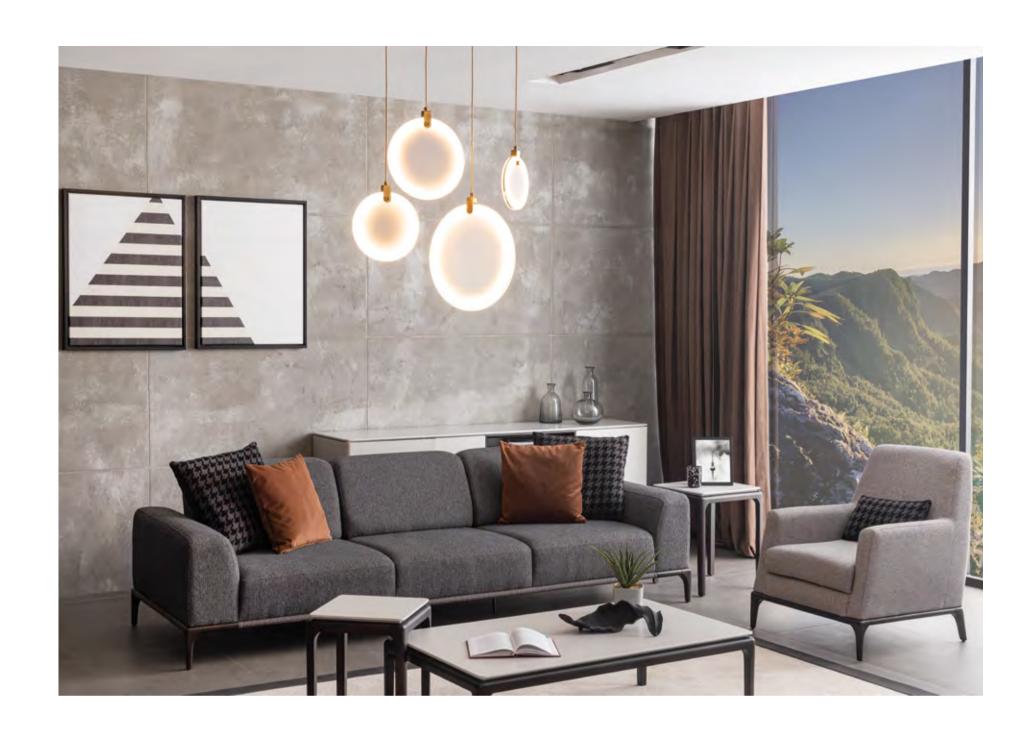

### Nita

Combining the modern combination with the design line .

You can read the code to take a closer look at our collection.

Combining its modern style with functional design details, the Nita armchair offers maximum comfort with the use of multi-layered foam in the back and seat.

# Nita

Combining its modern style with functional design details, the Nita armchair offers maximum comfort with the use of multi-layered foam in the back and seat.