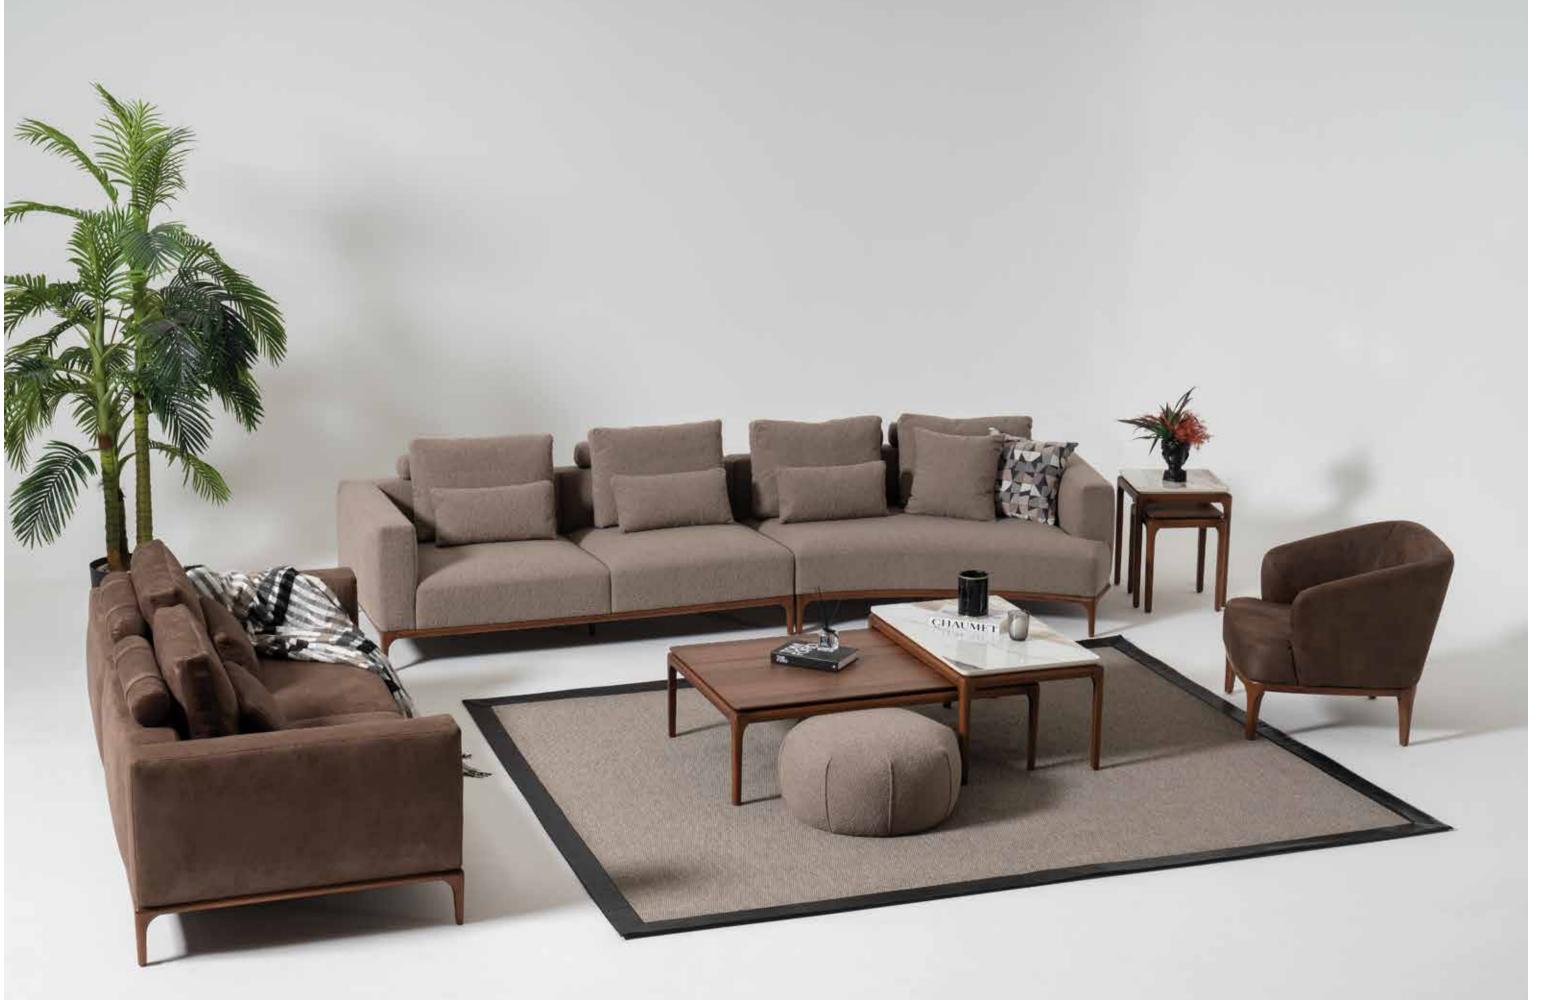

### Lucca Lux

Aiming at maximum comfort with material combinations accompanying its contemporary design line, Lucca Lux brings aesthetics and aesthetics together.

Maga Arc Sofa Set, combining the modern combination with the design line.

### Maga Arc

Standing out as a detail that draws attention with its original form, Maga Arc Sofa makes a difference with its contemporary style. With its eye-catching design, it adds an elegant interpretation to the spaces.

### Maga Arc

Maximum comfort and maximum elegance is possible with Maga Arc... - If you reflect your firm stand in your living space, you may narrow your color scale in your furniture. You may create a net space by avoiding using more things.