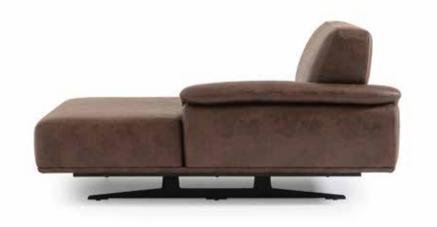

#### Orissa Relax Sofa Set

Orissa Relax Sofa, is a new style accompanying the contemporary design line...

#### Orissa Relax Sofa Set

Standing out with its plain and stylish design, Orissa Relax Sofa offers maximum comfort with its seating area that offers high comfort. If you believe in a sincere and comfortable life style, you also know that the most important thing is to live an environment in which you will always feel comfortable. You may find peace by preferring simple and soft colors in the living spaces

#### Orissa Relax Sofa Set

Standing out with its plain and stylish design, Orissa Relax Sofa offers maximum comfort with its seating area that offers high comfort. - It is a design which has a highly functional and functional structure in terms of usage and which may adapt to your home with itscomfortable sitting chairs not away from naturalism.