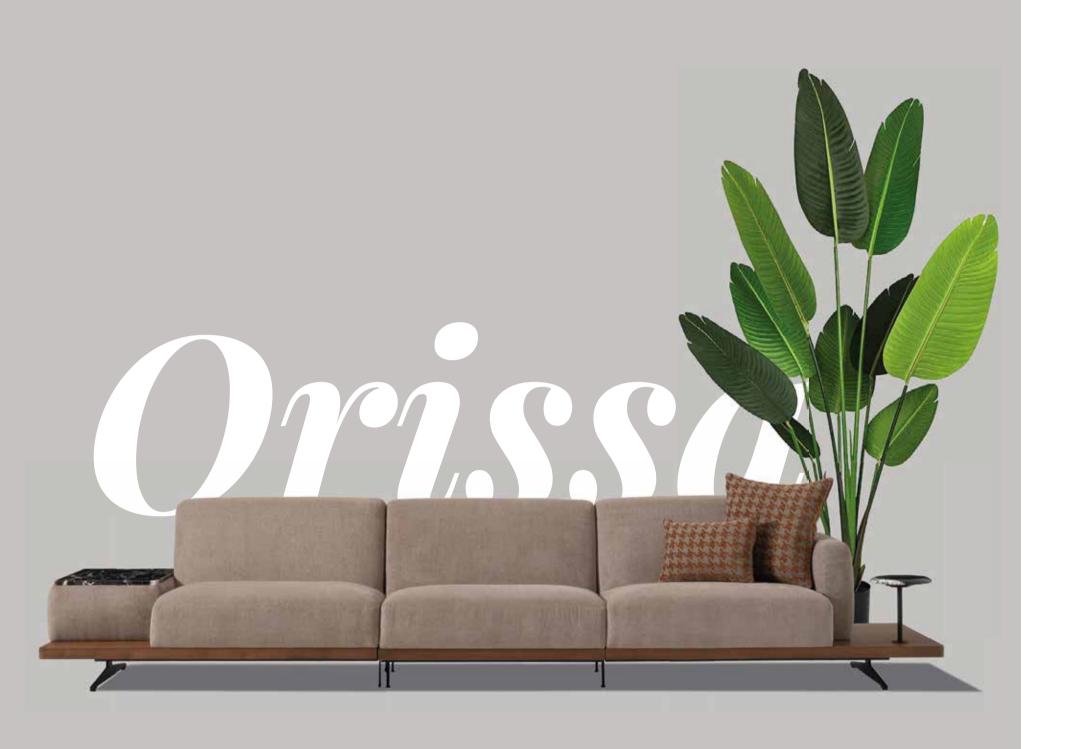

#### Orissa

It offers brand new living spaces with creative ideas that want to reflect their own style in their personal space...

#### Orissa Sofa Set

Standing out with its plain and stylish design, Orissa Sofa offers maximum comfort with its seating area that offers high comfort. - It is a design which has a highly functional and functional structure in terms of usage and which may adapt to your home with itscomfortable sitting chairs not away from naturalism.