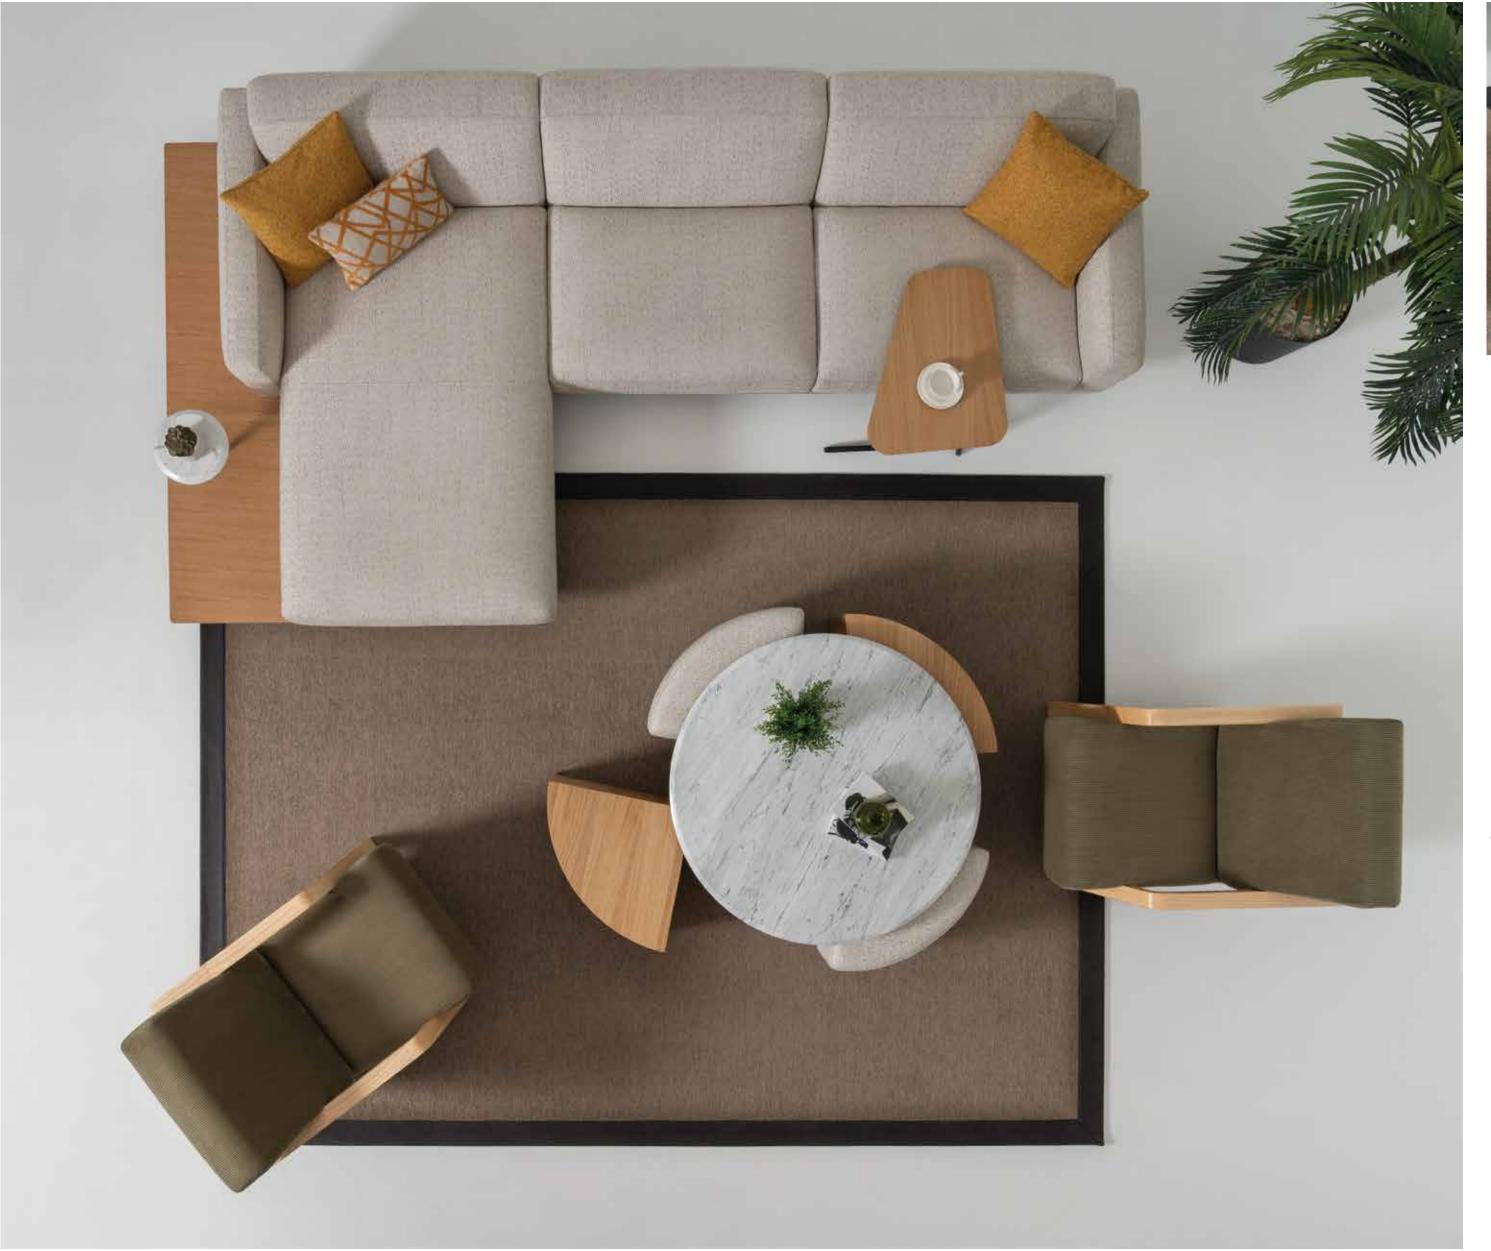

#### Orissa Relax Sofa Set

Orissa Relax Sofa, is a new style accompanying the contemporary design line...

#### Orissa Relax Sofa Set

Standing out with its plain and stylish design, Orissa Relax Sofa offers maximum comfort with its seating area that offers high comfort. If you believe in a sincere and comfortable life style, you also know that the most important thing is to live an environment in which you will always feel comfortable. You may find peace by preferring simple and soft colors in the living spaces

#### Orissa Relax Sofa Set

Standing out with its plain and stylish design, Orissa Relax Sofa offers maximum comfort with its seating area that offers high comfort. - It is a design which has a highly functional and functional structure in terms of usage and which may adapt to your home with itscomfortable sitting chairs not away from naturalism.