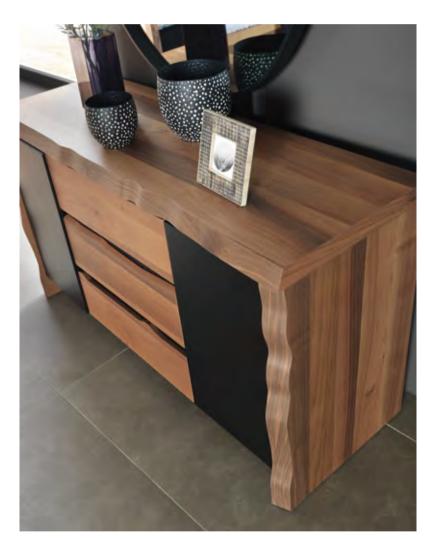

#### Natura Bedroom

It adds naturalness to your living spaces with its natural and wood texture!

You can read the code to take a closer look at our collection.

PAGE - 236

#### Natura

With its high comfort and colorful cushions It will add a pleasant atmosphere to your living spaces ....

The art is related to personal pleasure and desire of expression. You only decide what you like. Everything at your home should be connected to each other in a perfect harmony.