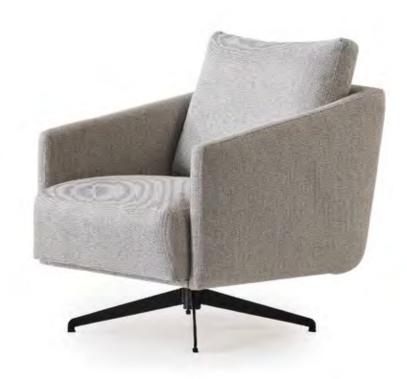

### Nita

Combining the modern combination with the design line .

You can read the code to take a closer look at our collection.

Combining its modern style with functional design details, the Nita armchair offers maximum comfort with the use of multi-layered foam in the back and seat.

# Nita

Combining its modern style with functional design details, the Nita armchair offers maximum comfort with the use of multi-layered foam in the back and seat.