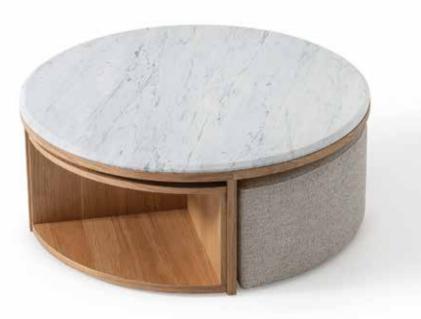

## Vesta dining room

Combining its modern style with its elegant details console with its simple and stylish design It will look great ... - Simple and minimal designs are fashionable today. You may create relaxing and balancing living spaces instead of being confused and tiring.

VESTA DINING ROOM

Vesta
Combining the use of color that makes a difference with its lively and stylish combination with modern lines, Vesta brings life to spaces with its striking design details.

Vesta To Unit

Combining the use of color that makes a difference with its lively and stylish combination with modern lines, Vesta brings life to spaces with its striking design details.