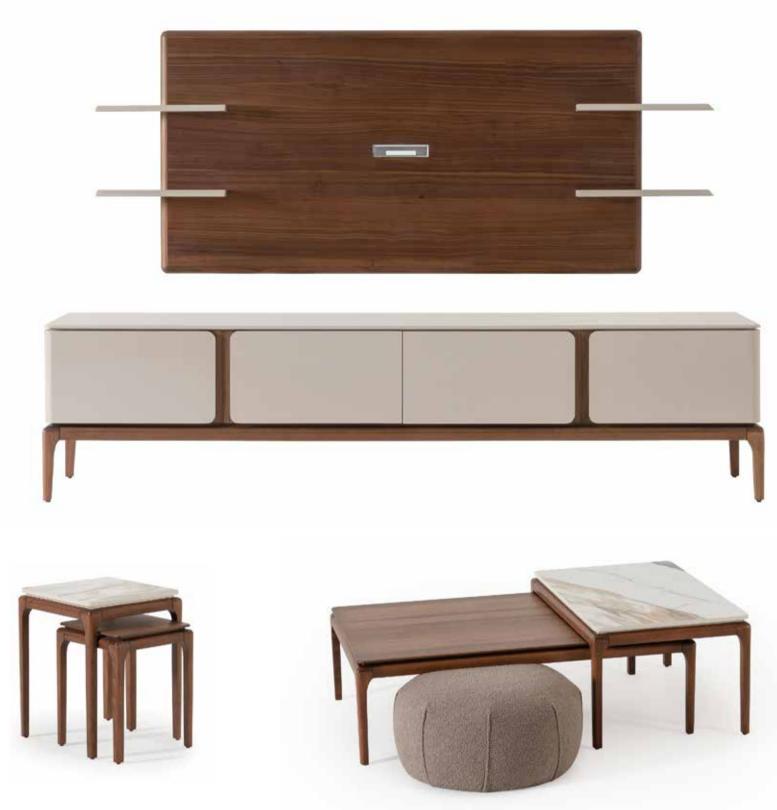

## Beretta dining room

With its minimal and elegant design an eye catching design ...

#### BERETTA DINING ROOM

## Beretta

Revealing a modern and assertive style with its original design details, Beretta carries the stylish combination of details to living spaces.

Simple and minimal designs are fashionable today. You may create relaxing and balancing living spaces instead of being confused and tiring.

### Beretta tv unit

Revealing a modern and assertive style with its original design details, Beretta carries the stylish combination of details to living spaces. - If you reflect your firm stand in your living space, you may narrow your color scale in your furniture. You may create a net space by avoiding using more things.