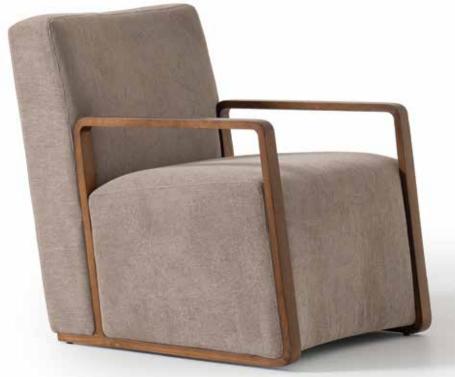

### Nita

Combining the modern combination with the design line .

You can read the code to take a closer look at our collection.

Combining its modern style with functional design details, the Nita armchair offers maximum comfort with the use of multi-layered foam in the back and seat.

# Nita

Combining its modern style with functional design details, the Nita armchair offers maximum comfort with the use of multi-layered foam in the back and seat.