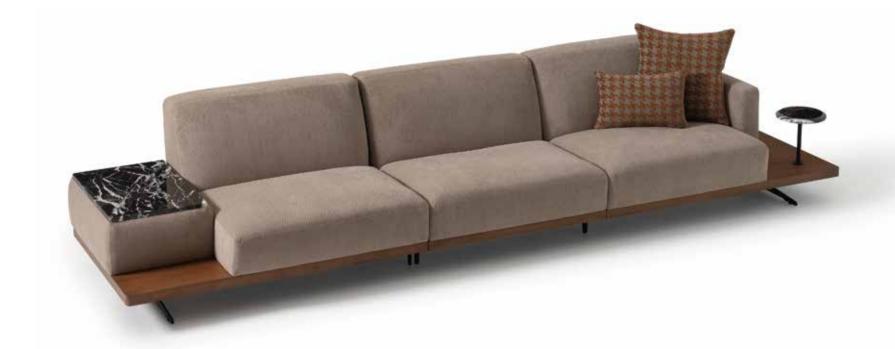

### Nita

Combining the modern combination with the design line .

You can read the code to take a closer look at our collection.

Combining its modern style with functional design details, the Nita armchair offers maximum comfort with the use of multi-layered foam in the back and seat.

# Nita

Combining its modern style with functional design details, the Nita armchair offers maximum comfort with the use of multi-layered foam in the back and seat.