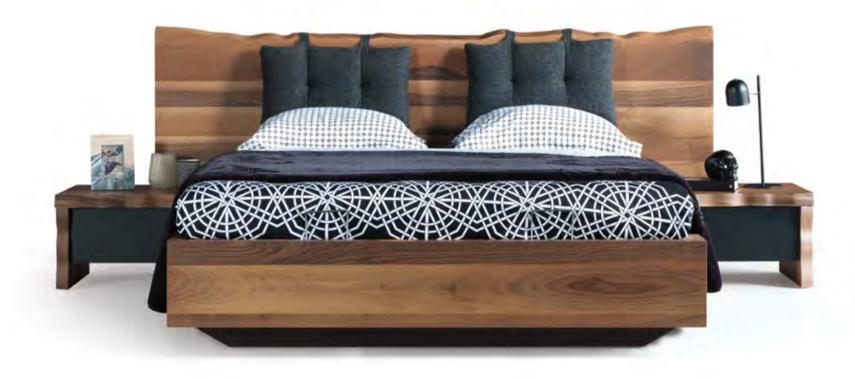

#### Natura Bedroom

It adds naturalness to your living spaces with its natural and wood texture!

You can read the code to take a closer look at our collection.

PAGE - 236

#### Natura

With its high comfort and colorful cushions It will add a pleasant atmosphere to your living spaces ....

The art is related to personal pleasure and desire of expression. You only decide what you like. Everything at your home should be connected to each other in a perfect harmony.