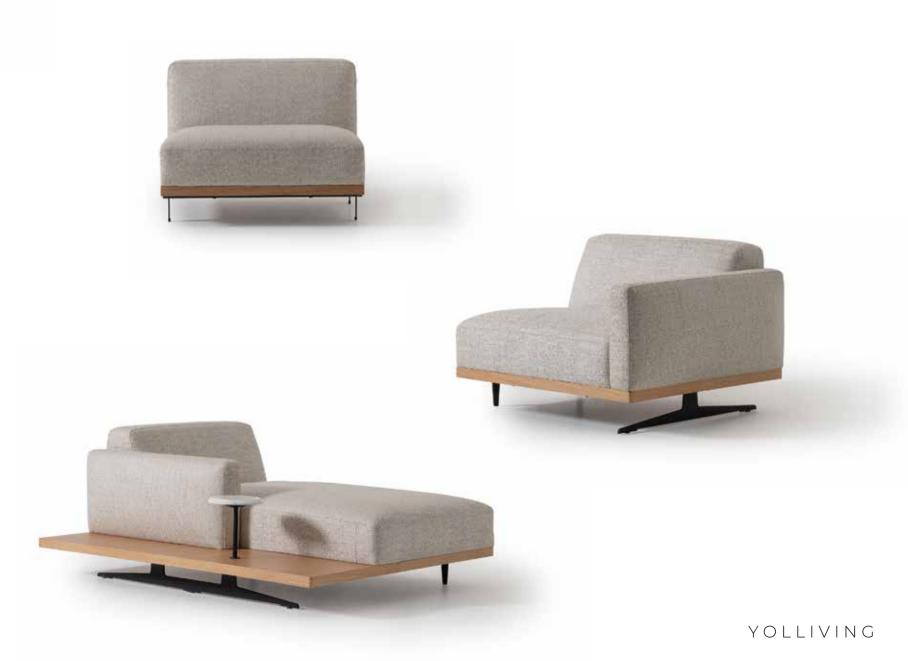

## Prada sofa set

Elegance & Comfort came together in a combination. The best place is that you may spend time on your own and with your loved ones in the daily chaos. For a peaceful and quality life...

## Prada

Standing out with its plain and stylish design, Prada Sofa offers maximum comfort with its seating area that offers high comfort. If you believe in a sincere and comfortable life style, you also know that the most important thing is to live an environment in which you will always feel comfortable. You may find peace by preferring simple and soft colors in the living spaces

## Prada

Standing out with its plain and stylish design, Prada Sofa offers maximum comfort with its seating area that offers high comfort.

- It is a design which has a highly functional and functional structure in terms of usage and which may adapt to your home with its comfortable sitting chairs not away from naturalism.

Prada sofa set

Standing out with its plain and stylish design, Prada Sofa offers maximum comfort with its seating area that offers high comfort. - Simplicity, simple and minimal multifunctional designs are fashionable today. Expectation of being relaxing, facilitating and balancing instead of being crowded, confused and tiring comes first for living spaces as well as human relations.