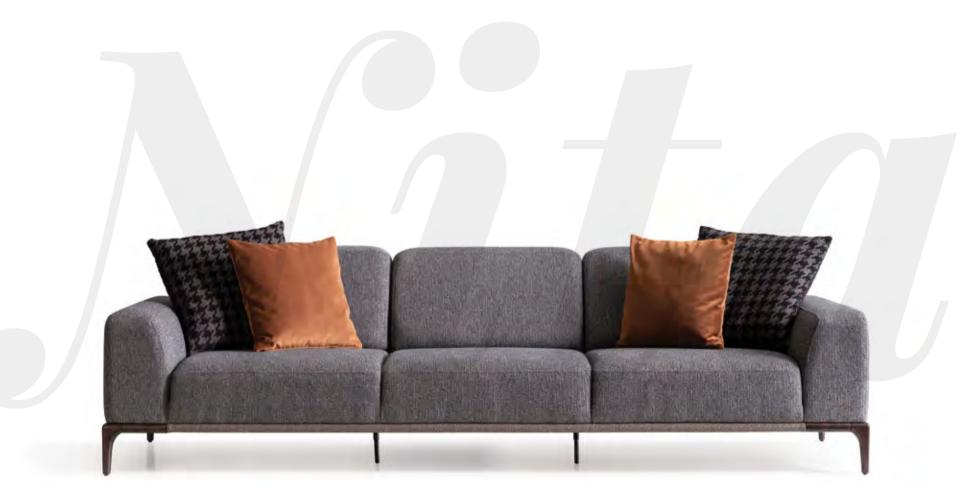

### Nita

Combining the modern combination with the design line .

You can read the code to take a closer look at our collection.

Combining its modern style with functional design details, the Nita armchair offers maximum comfort with the use of multi-layered foam in the back and seat.

# Nita

Combining its modern style with functional design details, the Nita armchair offers maximum comfort with the use of multi-layered foam in the back and seat.

Bringing functionality and comfort to the forefront, Nita brings together the modern design line with dynamic details, and presents an elegant example of contemporary decoration.

Nita

Bringing functionality and comfort to the forefront, Nita brings together the modern design line with dynamic details, and presents an elegant example of contemporary decoration.

Nita sofa set, which creates a modern decoration with its elegant and comfortable design, creates stylish spaces. Some designs, no matter how long you use them, somehow have the ability to always shine and fight against time.