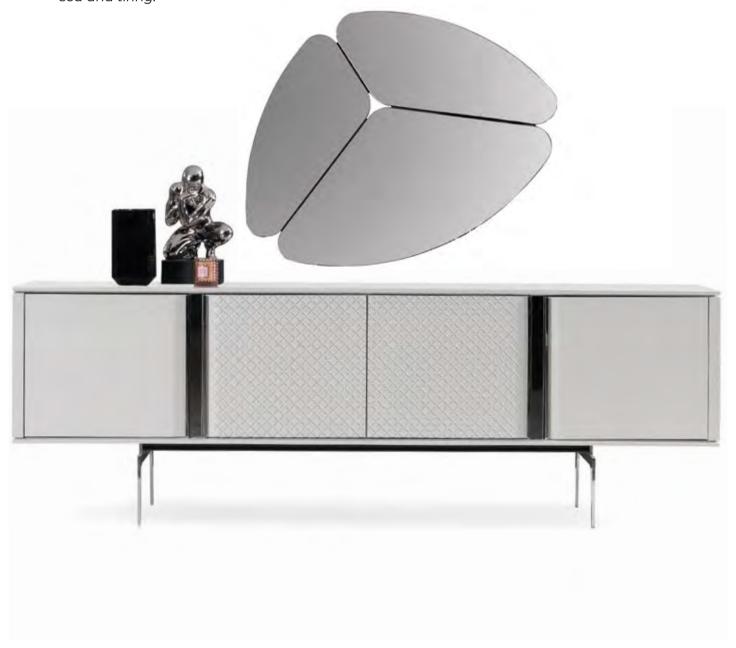

## Vittoria dining room

Vittoria, which will impress everyone with its different design approach ...

You can read the code to take a closer look at our collection.

PAGE - 66

Vittoria brings a unique elegance to living spaces with its aesthetics in details. It will accompany you in your special invitations...

# Vittoria wall unit

Vittoria Tv Unit, which will bring your difference to your living spaces with its different body structure ...

Vittoria Tv Unit redefines the concept of modern decoration with its impressive design line. It reveals the elegant lines of the modern design concept in all its glory, with its functional design.