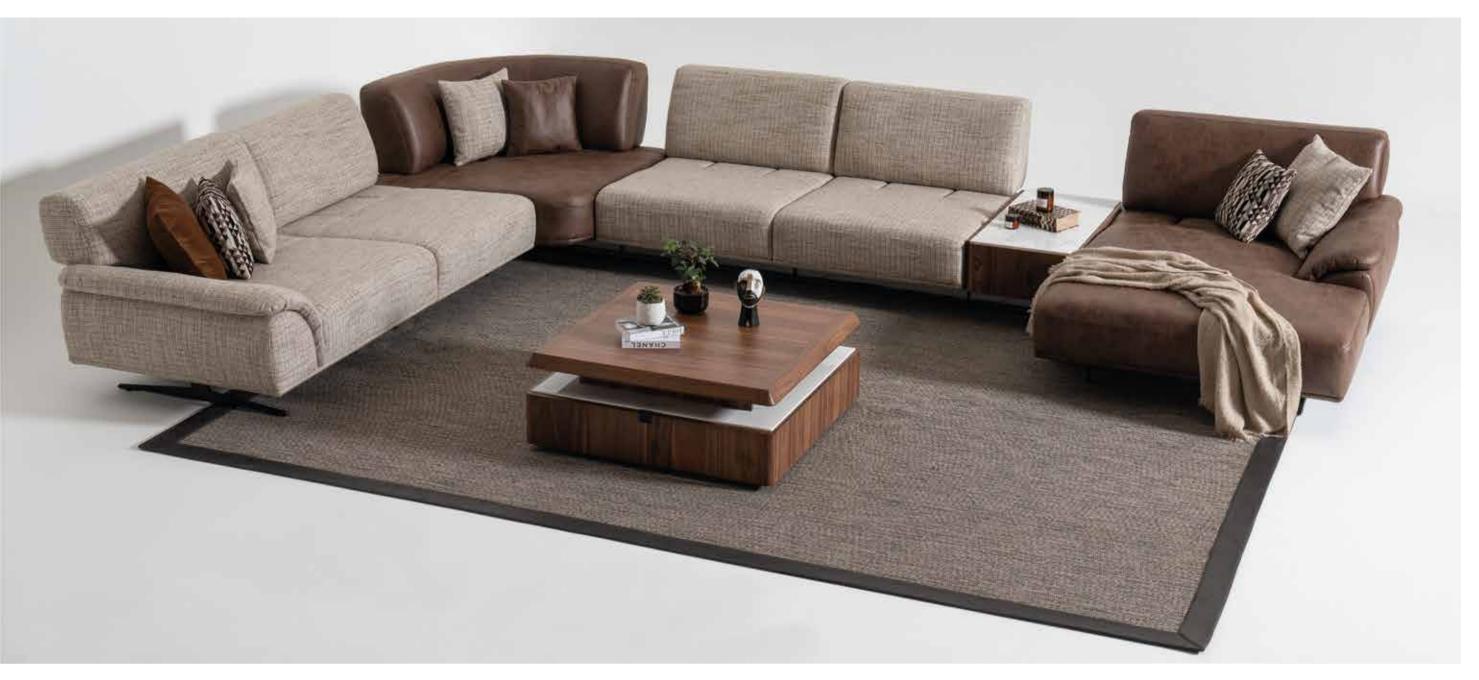

# Siena Corner Sofa, is a new style accompanying the contemporary design line...

### Peaceful atmosphere

With its warm, friendly stylish design, Siena is just for you. Its sharp lines add a more sophisticated perspective to its simplicity.

Combining its simple and refined style with its usefulness, Siena is ideal...

#### Siena Corner Sofa Set

Standing out with its plain and stylish design, Siena Corner Sofa offers maximum comfort with its seating area that offers high comfort. If you believe in a sincere and comfortable life style, you also know that the most important thing is to live an environment in which you will always feel comfortable. You may find peace by preferring simple and soft colors in the living spaces