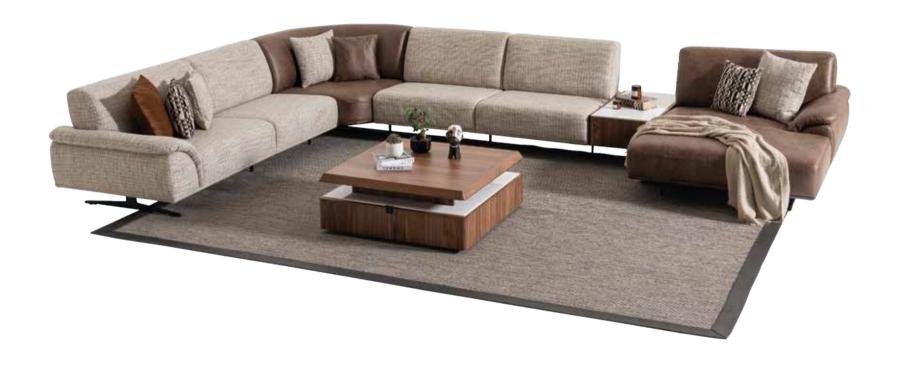

# Siena Corner Sofa, is a new style accompanying the contemporary design line...

### Peaceful atmosphere

With its warm, friendly stylish design, Siena is just for you. Its sharp lines add a more sophisticated perspective to its simplicity.

Combining its simple and refined style with its usefulness, Siena is ideal...

YOLLIVING

Standing out with its plain and stylish design, Siena Sofa offers maximum comfort with its seating area that offers high comfort.

- It is a design which has a highly functional and functional structure in terms of usage and which may adapt to your home with its comfortable sitting chairs not away from naturalism.

#### Siena Corner Sofa Set

Standing out with its plain and stylish design, Siena Corner Sofa offers maximum comfort with its seating area that offers high comfort. If you believe in a sincere and comfortable life style, you also know that the most important thing is to live an environment in which you will always feel comfortable. You may find peace by preferring simple and soft colors in the living spaces