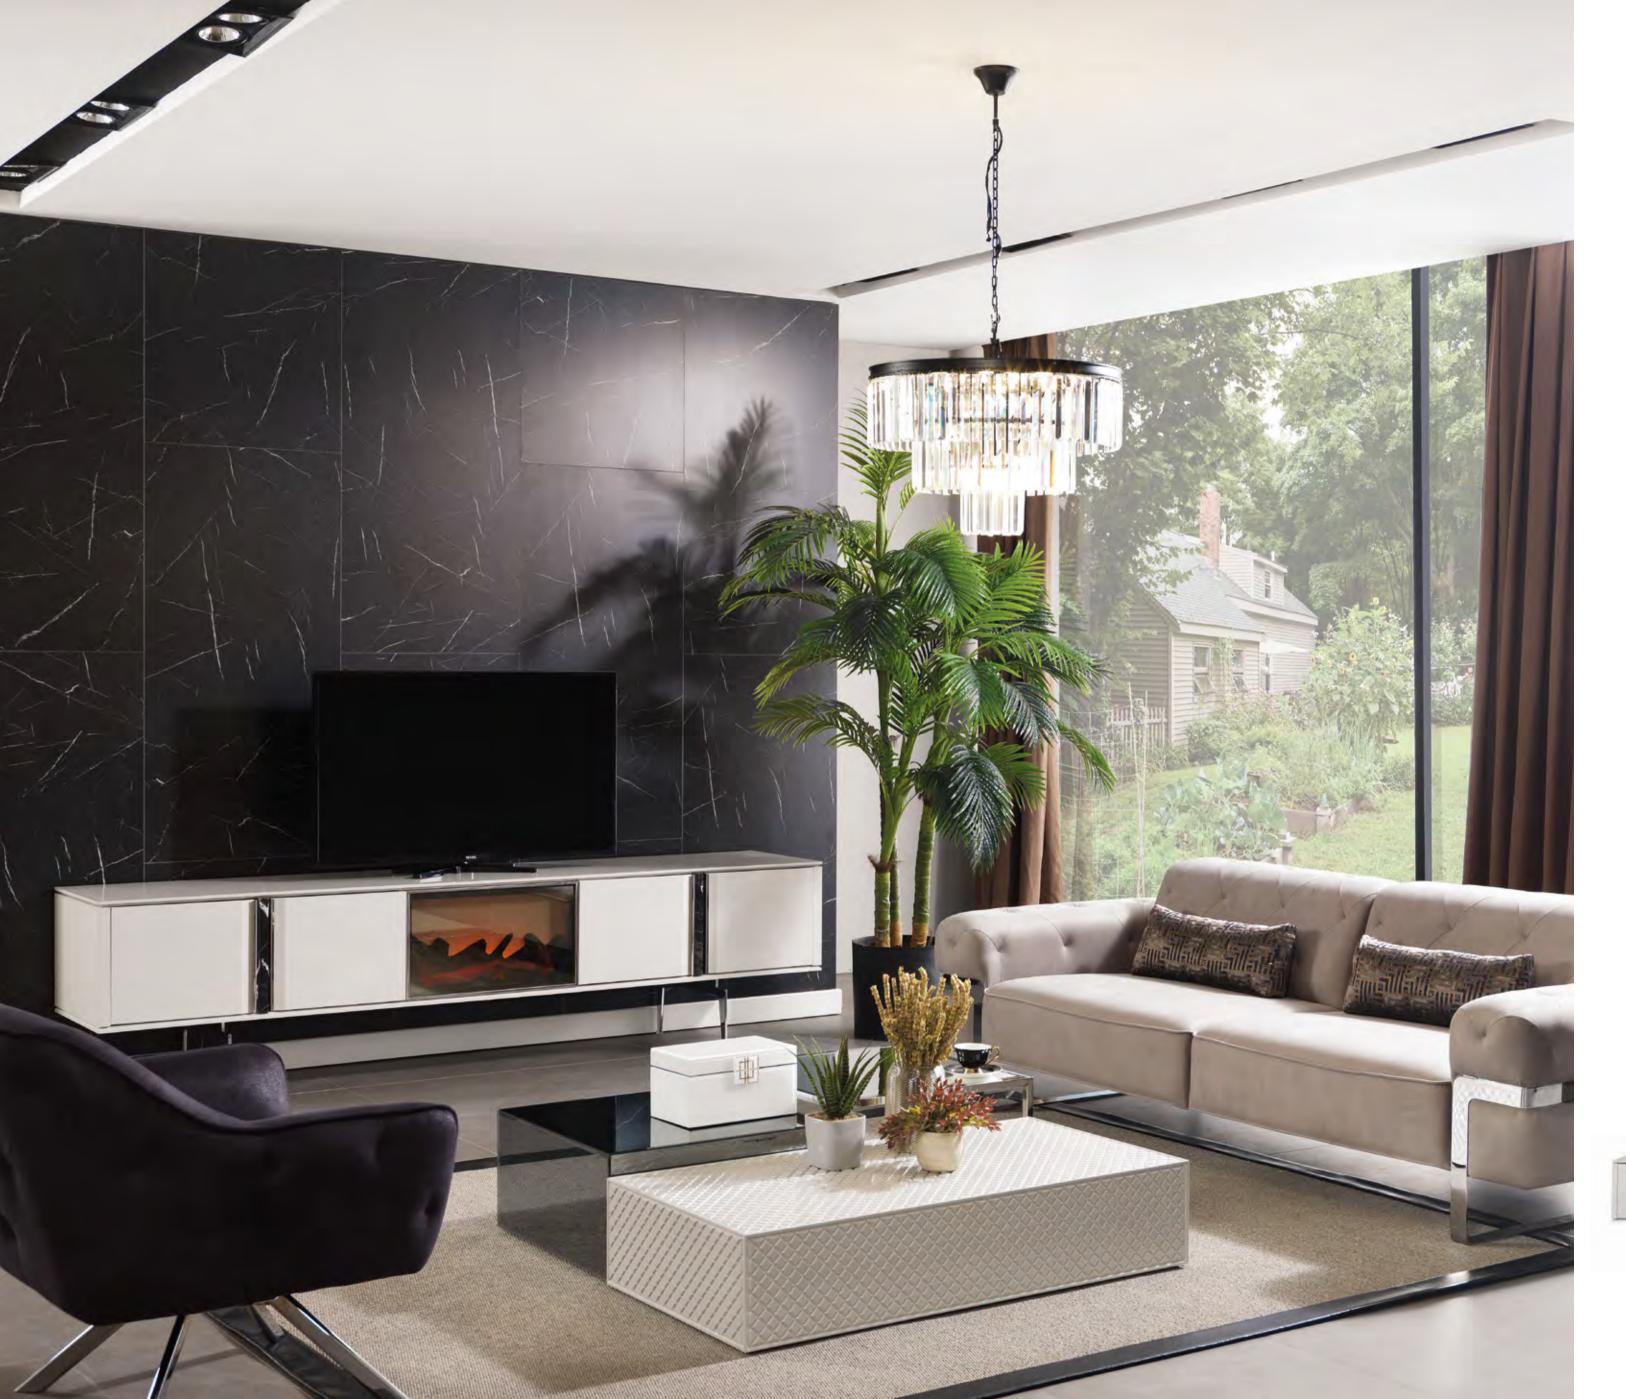

### Beretta tv unit

Revealing a modern and assertive style with its original design details, Beretta carries the stylish combination of details to living spaces. - If you reflect your firm stand in your living space, you may narrow your color scale in your furniture. You may create a net space by avoiding using more things.

# Vittoria wall unit

Vittoria Tv Unit, which will bring your difference to your living spaces with its different body structure ...

Vittoria Tv Unit redefines the concept of modern decoration with its impressive design line. It reveals the elegant lines of the modern design concept in all its glory, with its functional design.