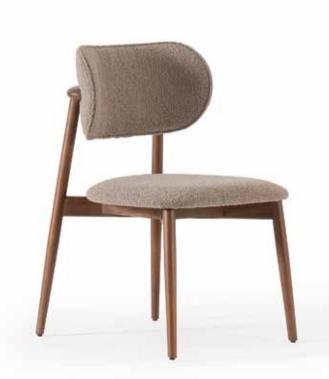

## Beretta dining room

With its minimal and elegant design an eye catching design ...

#### BERETTA DINING ROOM

## Beretta

Revealing a modern and assertive style with its original design details, Beretta carries the stylish combination of details to living spaces.

Simple and minimal designs are fashionable today. You may create relaxing and balancing living spaces instead of being confused and tiring.