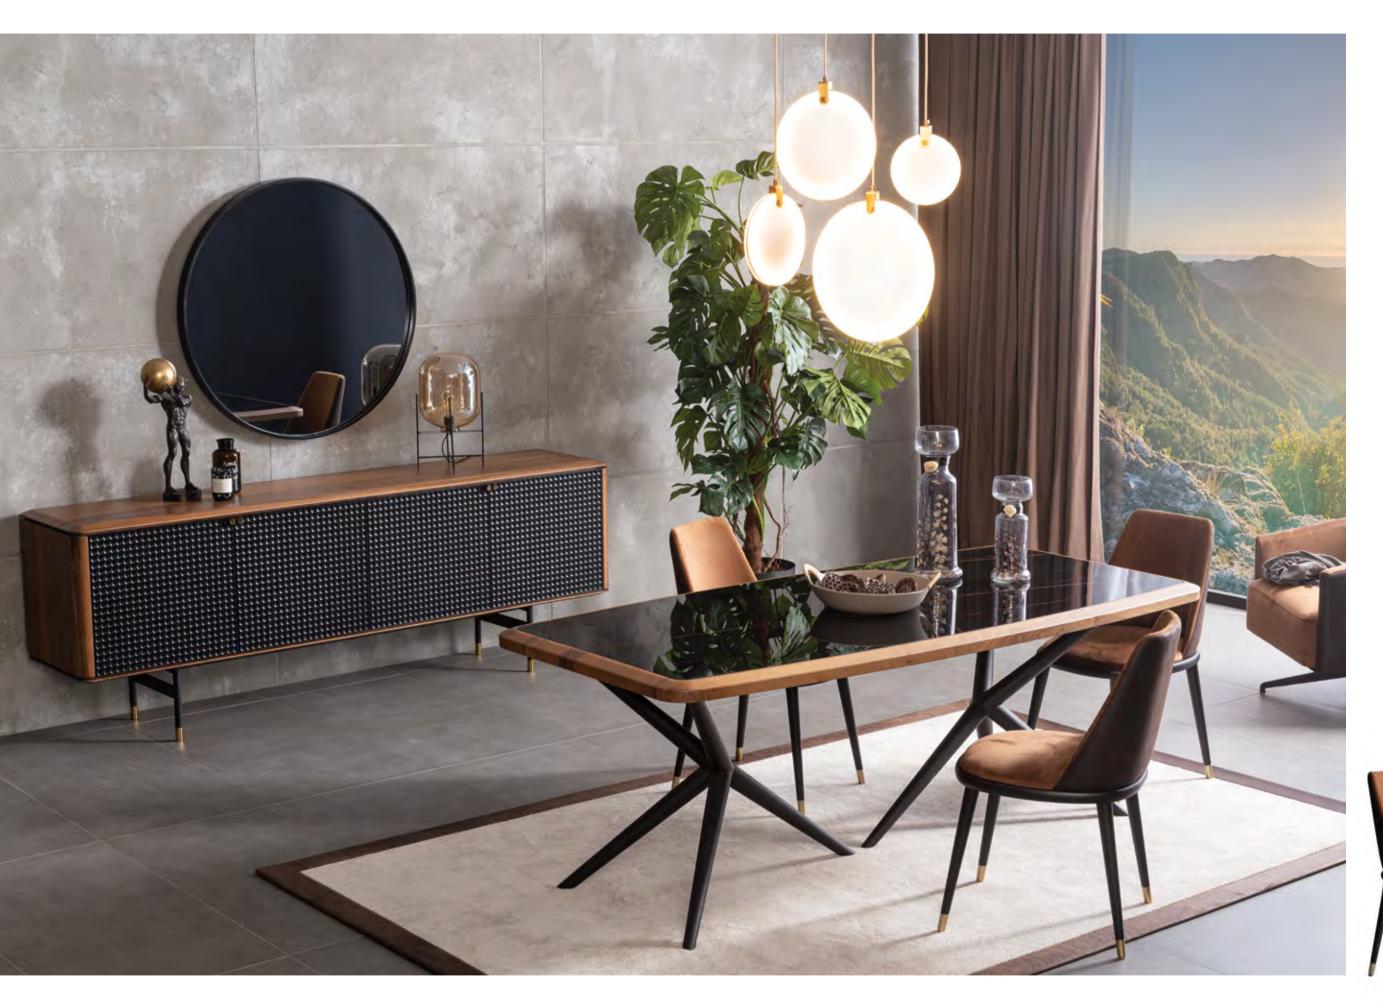

## Vesta dining room

Combining its modern style with its elegant details console with its simple and stylish design It will look great ... - Simple and minimal designs are fashionable today. You may create relaxing and balancing living spaces instead of being confused and tiring.

VESTA DINING ROOM

Vesta
Combining the use of color that makes a difference with its lively and stylish combination with modern lines, Vesta brings life to spaces with its striking design details.

Vesta To Unit

Combining the use of color that makes a difference with its lively and stylish combination with modern lines, Vesta brings life to spaces with its striking design details.