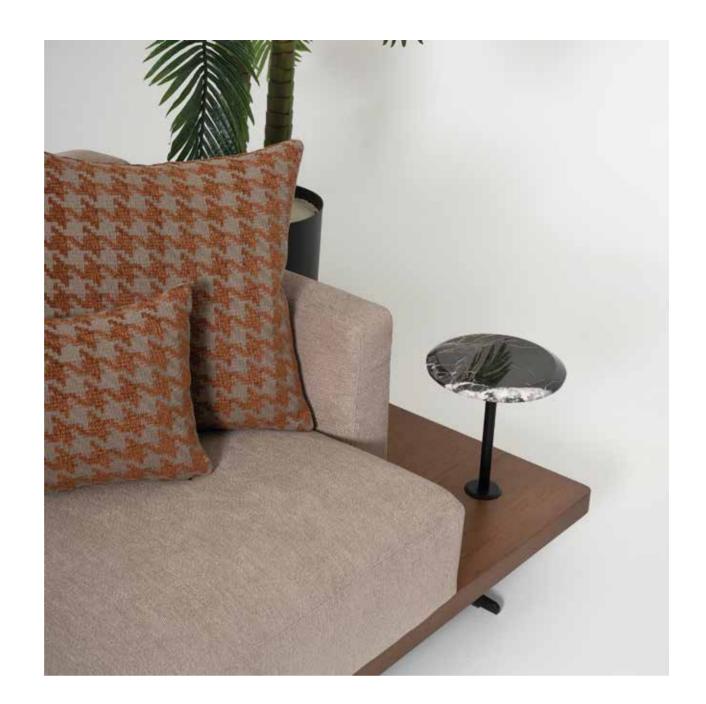

### Nita

Combining the modern combination with the design line .

You can read the code to take a closer look at our collection.

Combining its modern style with functional design details, the Nita armchair offers maximum comfort with the use of multi-layered foam in the back and seat.

# Nita

Combining its modern style with functional design details, the Nita armchair offers maximum comfort with the use of multi-layered foam in the back and seat.