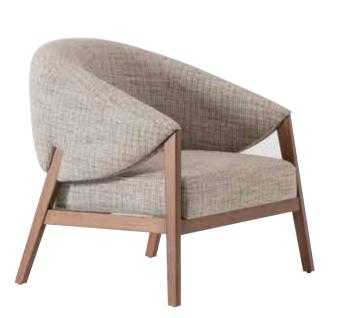

### Nita

Combining the modern combination with the design line .

You can read the code to take a closer look at our collection.

Combining its modern style with functional design details, the Nita armchair offers maximum comfort with the use of multi-layered foam in the back and seat.

# Nita

Combining its modern style with functional design details, the Nita armchair offers maximum comfort with the use of multi-layered foam in the back and seat.