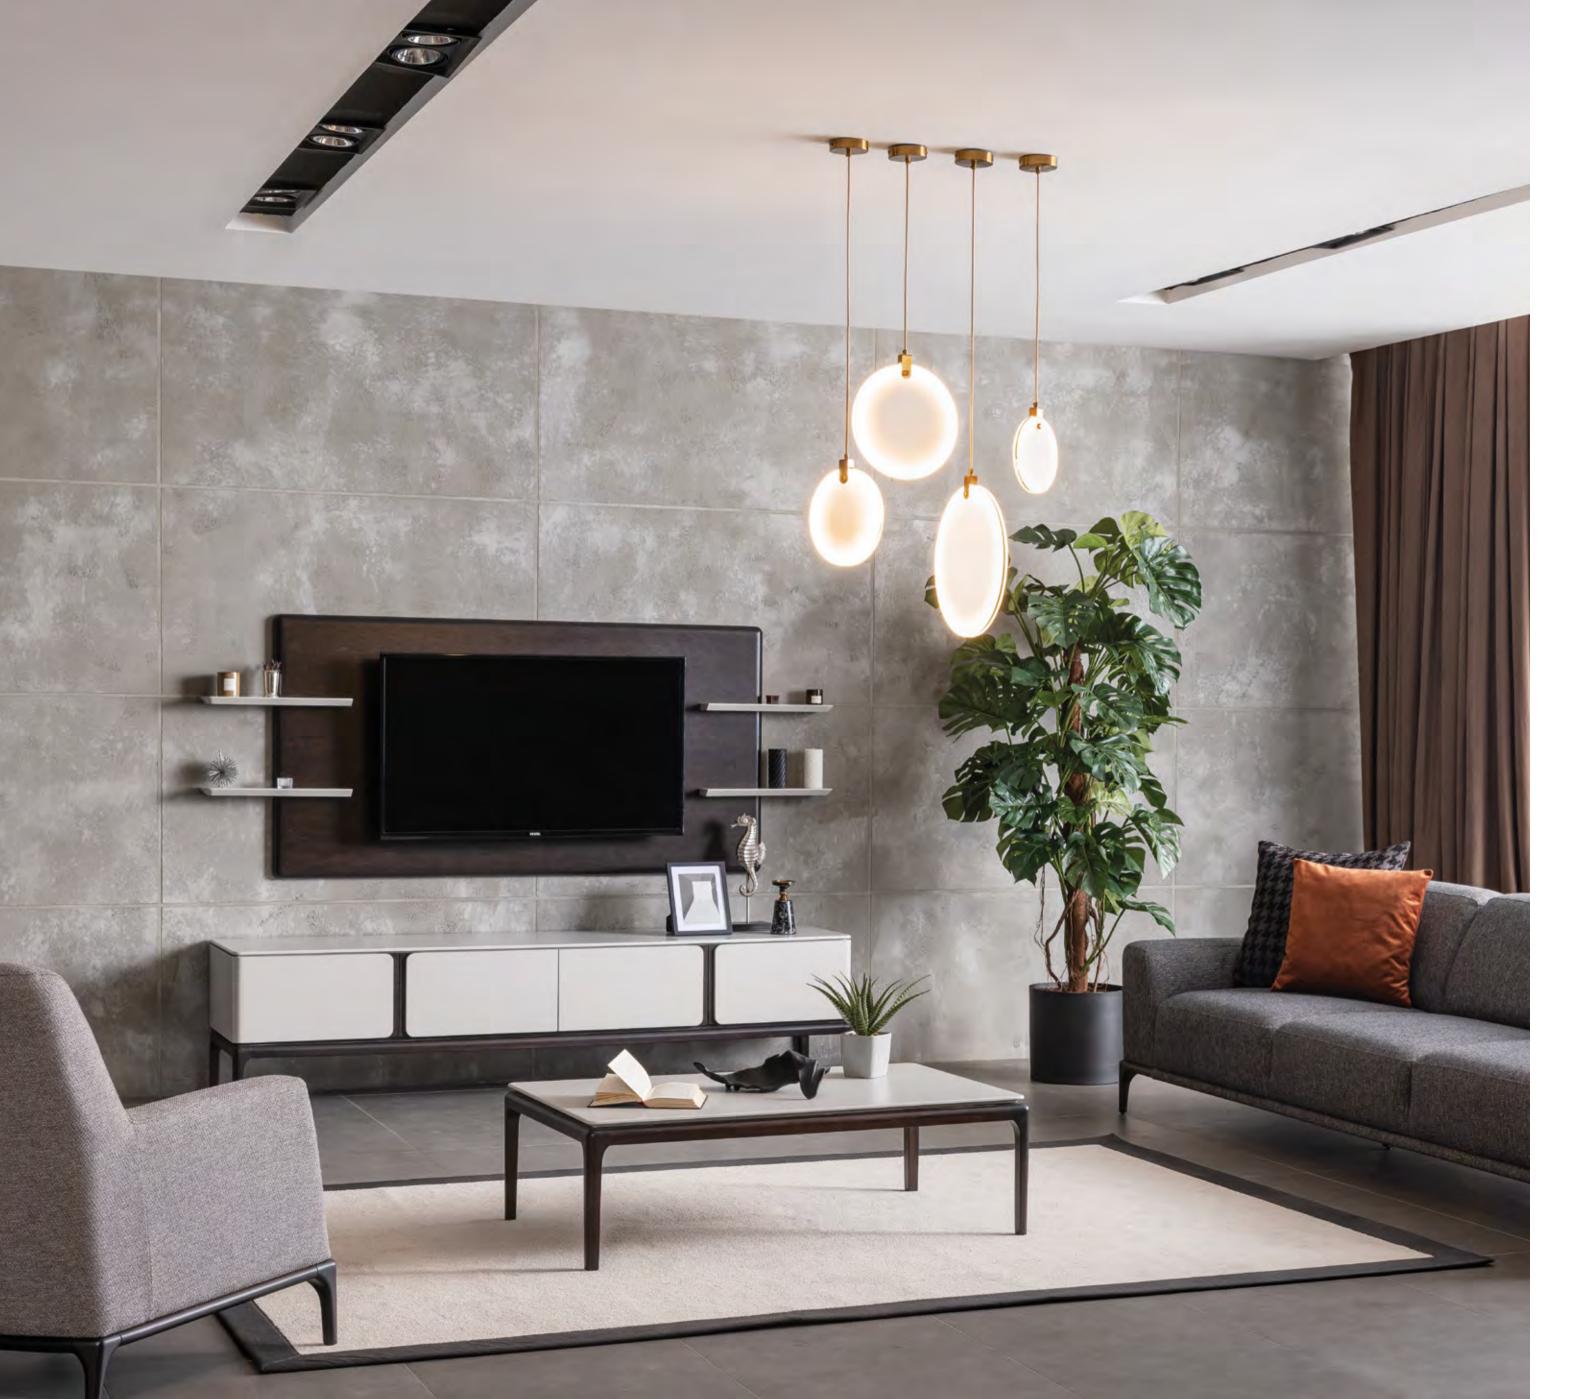

### Nita

Combining the modern combination with the design line .

You can read the code to take a closer look at our collection.

Combining its modern style with functional design details, the Nita armchair offers maximum comfort with the use of multi-layered foam in the back and seat.

# Nita

Combining its modern style with functional design details, the Nita armchair offers maximum comfort with the use of multi-layered foam in the back and seat.

Bringing functionality and comfort to the forefront, Nita brings together the modern design line with dynamic details, and presents an elegant example of contemporary decoration.

Nita

Bringing functionality and comfort to the forefront, Nita brings together the modern design line with dynamic details, and presents an elegant example of contemporary decoration.

Nita sofa set, which creates a modern decoration with its elegant and comfortable design, creates stylish spaces. Some designs, no matter how long you use them, somehow have the ability to always shine and fight against time.