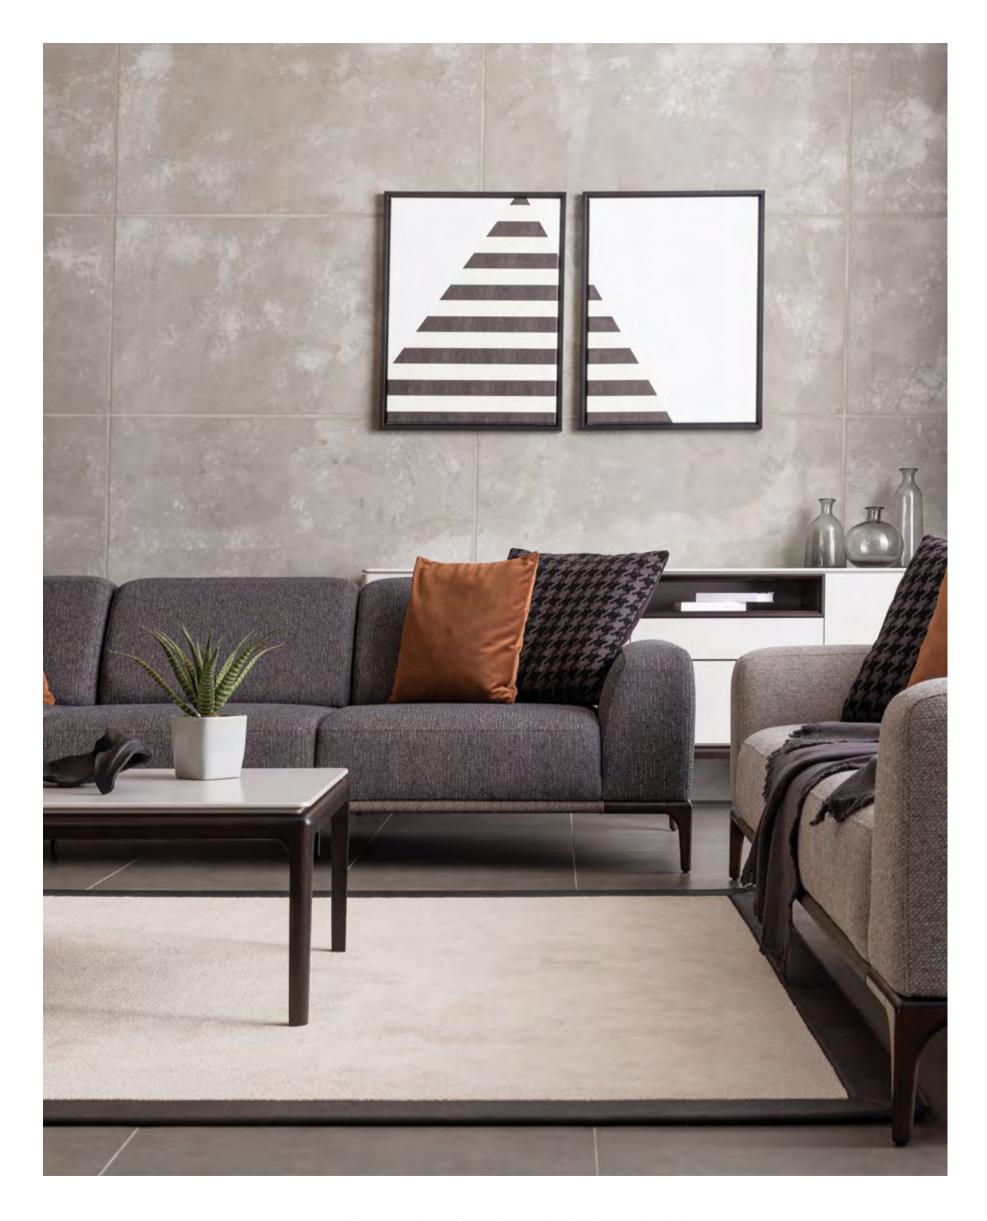

### Nita

Combining the modern combination with the design line .

You can read the code to take a closer look at our collection.

Combining its modern style with functional design details, the Nita armchair offers maximum comfort with the use of multi-layered foam in the back and seat.

# Nita

Combining its modern style with functional design details, the Nita armchair offers maximum comfort with the use of multi-layered foam in the back and seat.

Bringing functionality and comfort to the forefront, Nita brings together the modern design line with dynamic details, and presents an elegant example of contemporary decoration.

Nita

Bringing functionality and comfort to the forefront, Nita brings together the modern design line with dynamic details, and presents an elegant example of contemporary decoration.

Nita sofa set, which creates a modern decoration with its elegant and comfortable design, creates stylish spaces. Some designs, no matter how long you use them, somehow have the ability to always shine and fight against time.