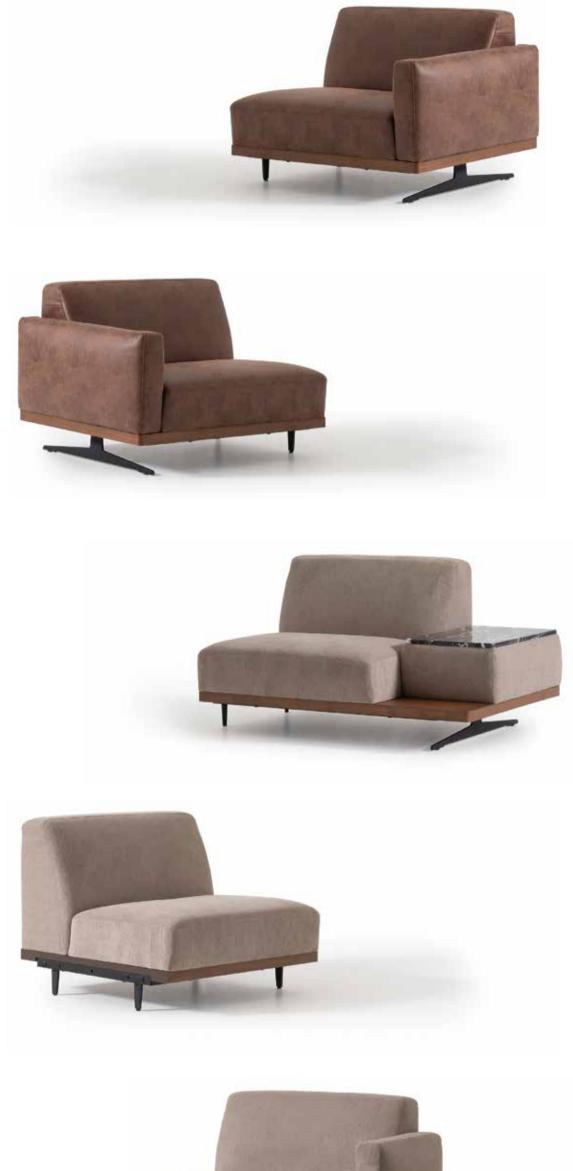

## Prada sofa set

Elegance & Comfort came together in a combination. The best place is that you may spend time on your own and with your loved ones in the daily chaos. For a peaceful and quality life...

## Prada

Standing out with its plain and stylish design, Prada Sofa offers maximum comfort with its seating area that offers high comfort. If you believe in a sincere and comfortable life style, you also know that the most important thing is to live an environment in which you will always feel comfortable. You may find peace by preferring simple and soft colors in the living spaces

## Prada

Standing out with its plain and stylish design, Prada Sofa offers maximum comfort with its seating area that offers high comfort.

- It is a design which has a highly functional and functional structure in terms of usage and which may adapt to your home with its comfortable sitting chairs not away from naturalism.

Prada sofa set

Standing out with its plain and stylish design, Prada Sofa offers maximum comfort with its seating area that offers high comfort. - Simplicity, simple and minimal multifunctional designs are fashionable today. Expectation of being relaxing, facilitating and balancing instead of being crowded, confused and tiring comes first for living spaces as well as human relations.