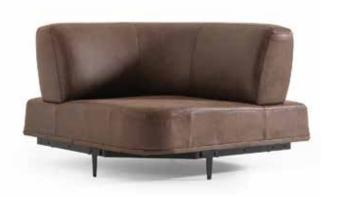

# Siena Corner Sofa, is a new style accompanying the contemporary design line...

### Peaceful atmosphere

With its warm, friendly stylish design, Siena is just for you. Its sharp lines add a more sophisticated perspective to its simplicity.

Combining its simple and refined style with its usefulness, Siena is ideal...

YOLLIVING

Standing out with its plain and stylish design, Siena Sofa offers maximum comfort with its seating area that offers high comfort.

- It is a design which has a highly functional and functional structure in terms of usage and which may adapt to your home with its comfortable sitting chairs not away from naturalism.

#### Siena Corner Sofa Set

Standing out with its plain and stylish design, Siena Corner Sofa offers maximum comfort with its seating area that offers high comfort. If you believe in a sincere and comfortable life style, you also know that the most important thing is to live an environment in which you will always feel comfortable. You may find peace by preferring simple and soft colors in the living spaces