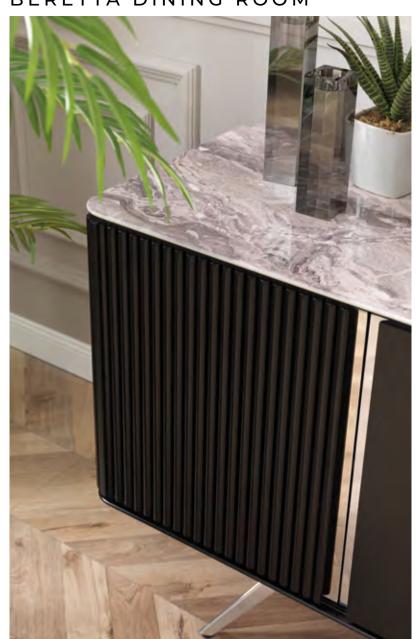

## Beretta dining room

With its minimal and elegant design an eye catching design ...

#### BERETTA DINING ROOM

### Beretta tv unit

Revealing a modern and assertive style with its original design details, Beretta carries the stylish combination of details to living spaces. - If you reflect your firm stand in your living space, you may narrow your color scale in your furniture. You may create a net space by avoiding using more things.