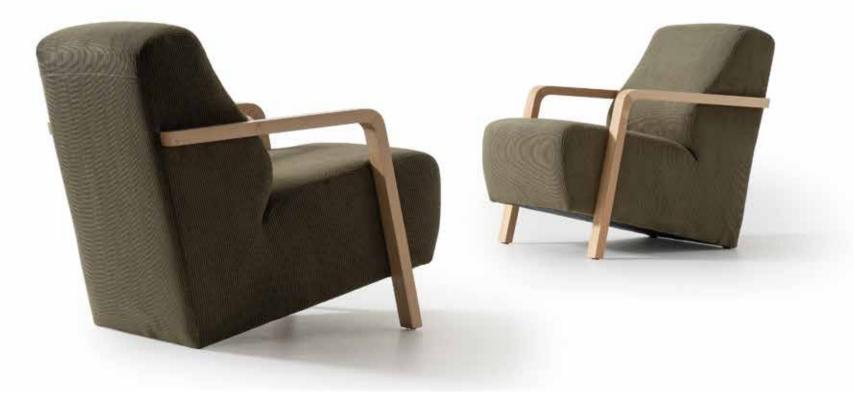

with its different design approach...





Hera Tv Unit redefines the concept of modern decoration with its impressive design line. It reveals the elegant lines of the modern design concept in all its glory, with its functional design.











#### Orissa Relax Sofa Set

Orissa Relax Sofa, is a new style accompanying the contemporary design line...













#### Orissa Relax Sofa Set

Standing out with its plain and stylish design, Orissa Relax Sofa offers maximum comfort with its seating area that offers high comfort. If you believe in a sincere and comfortable life style, you also know that the most important thing is to live an environment in which you will always feel comfortable. You may find peace by preferring simple and soft colors in the living spaces





# Orissa Relax



### Orissa Relax





#### Orissa Relax Sofa Set

Standing out with its plain and stylish design, Orissa Relax Sofa offers maximum comfort with its seating area that offers high comfort. - It is a design which has a highly functional and functional structure in terms of usage and which may adapt to your home with itscomfortable sitting chairs not away from naturalism.







#### Orissa Sofa Set

Orissa is very modern with its comfortable and large sitting areas!









#### Peaceful atmosphere

With its warm, friendly stylish design, Orissa is just for you. Its sharp lines add a more sophisticated perspective to its simplicity.

Combining its simple and refined style with its usefulness, Orissa is ideal...



Orissa Sofa Set

Orissa, with a color combination that will warm your heart