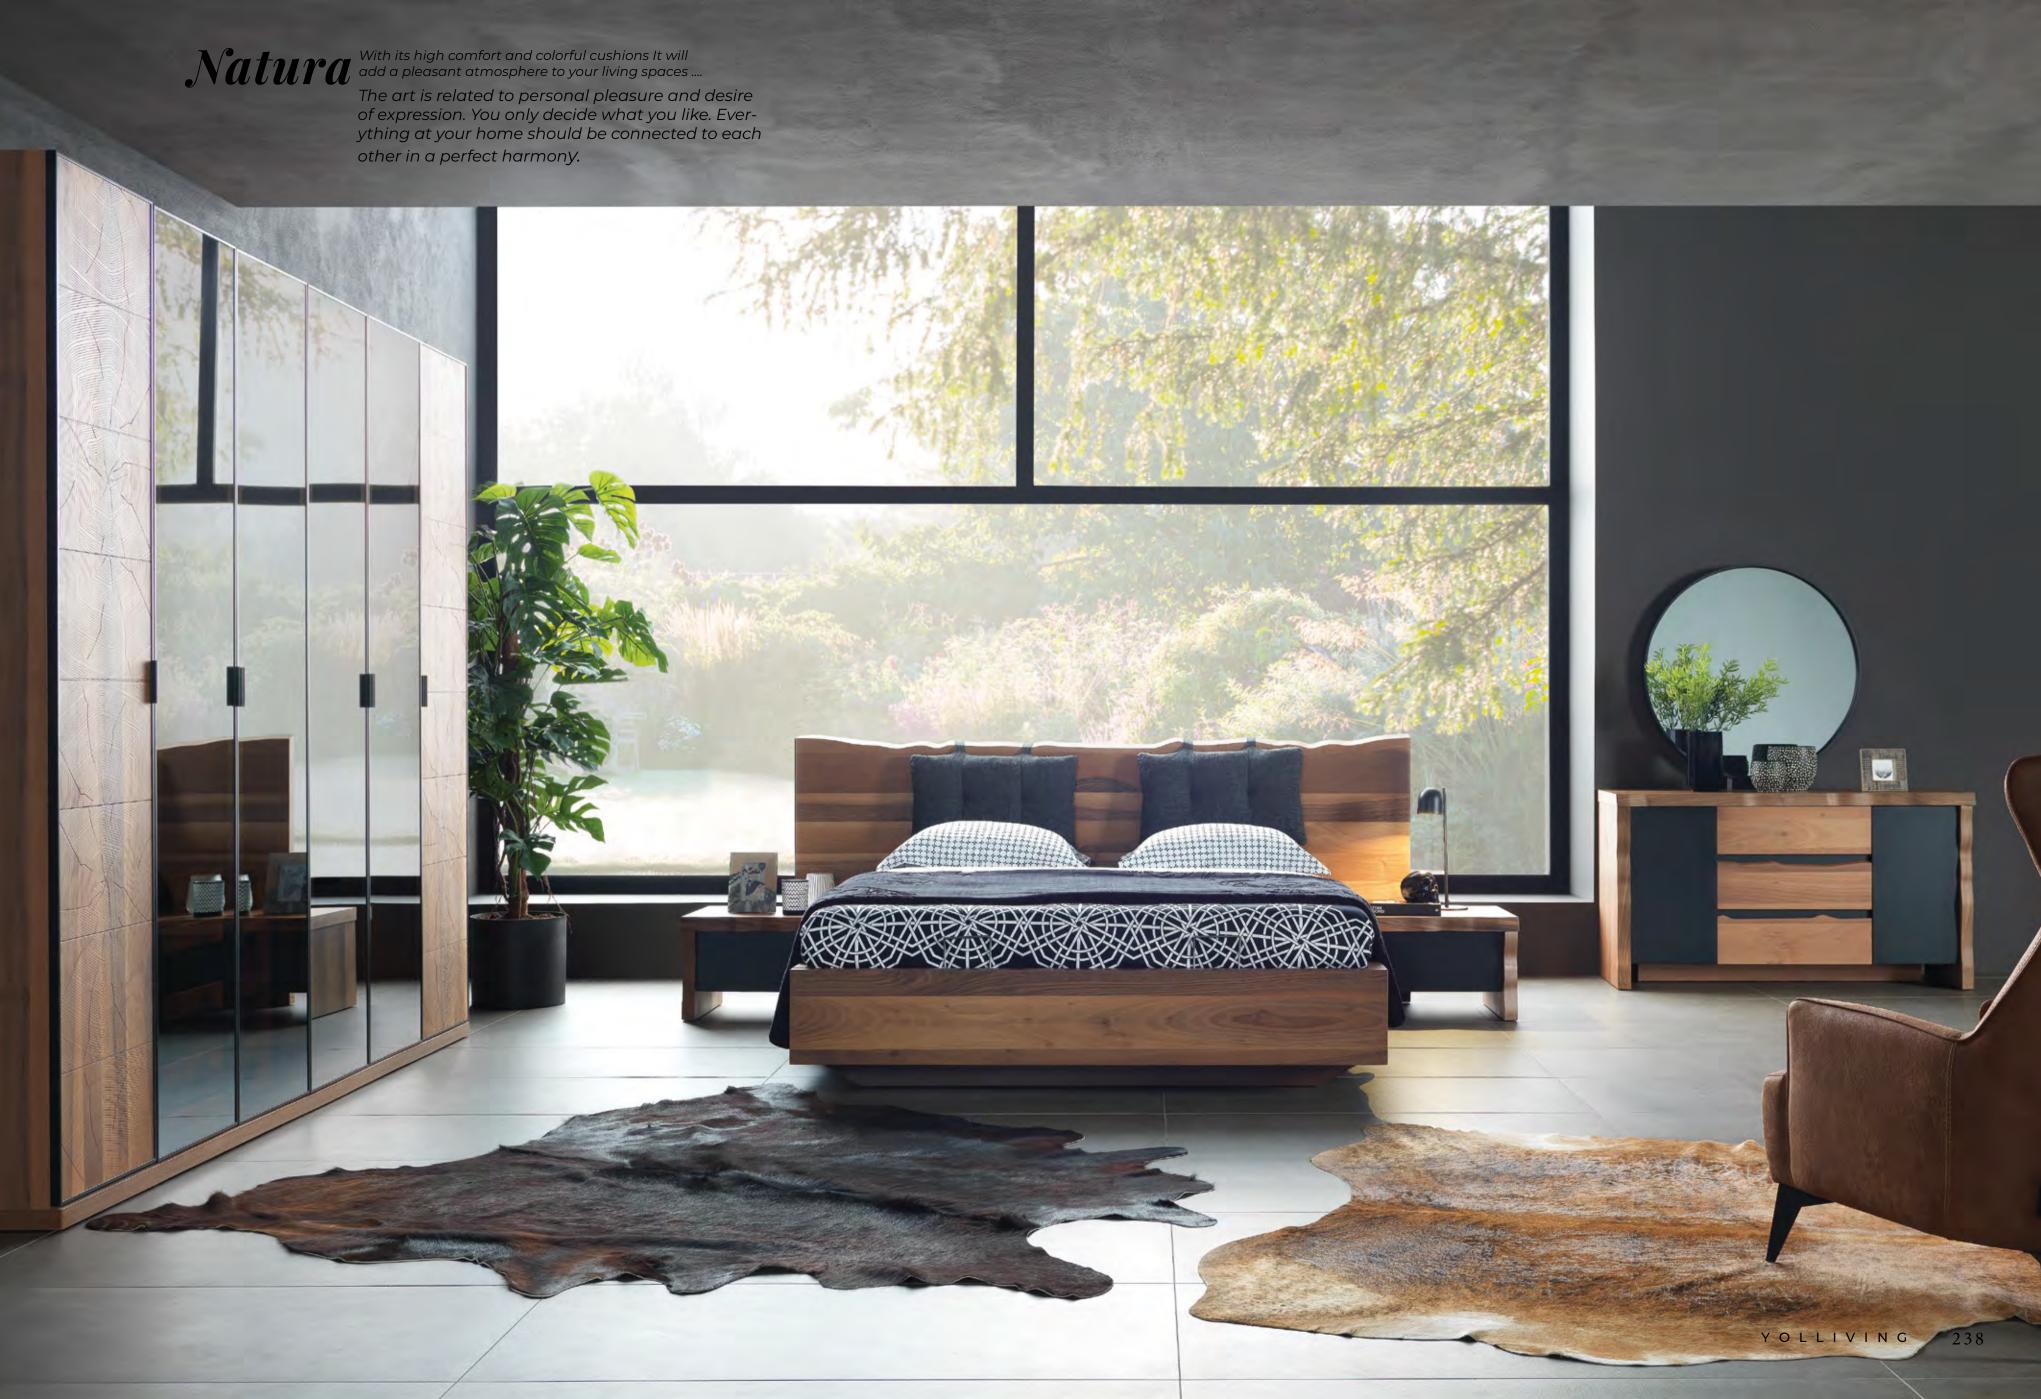

#### Natura Bedroom

It adds naturalness to your living spaces with its natural and wood texture!

You can read the code to take a closer look at our collection.

PAGE - 236

#### Natura

With its high comfort and colorful cushions It will add a pleasant atmosphere to your living spaces ....

The art is related to personal pleasure and desire of expression. You only decide what you like. Everything at your home should be connected to each other in a perfect harmony.