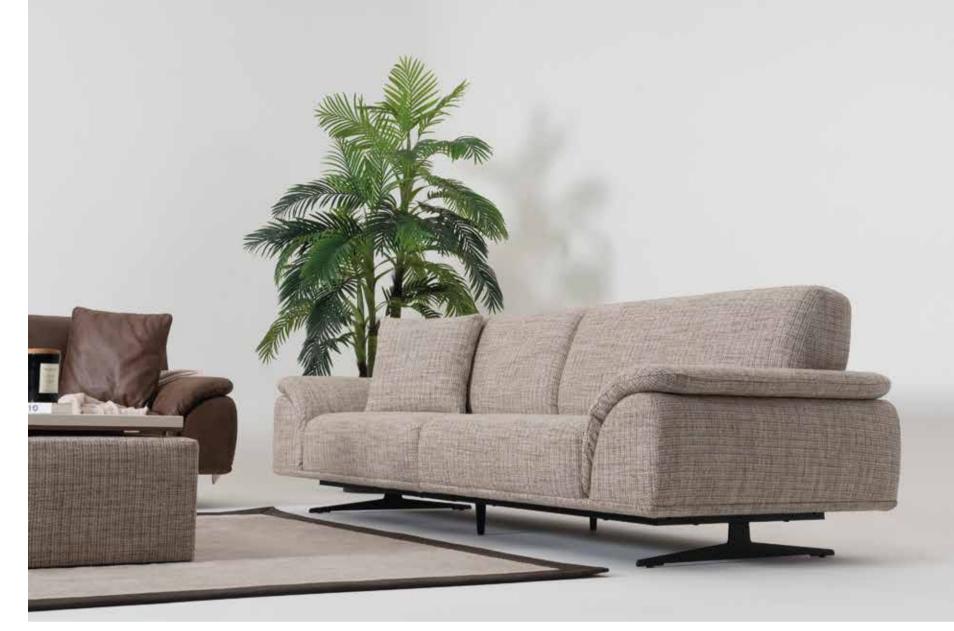

# Siena Corner Sofa, is a new style accompanying the contemporary design line...

### Peaceful atmosphere

With its warm, friendly stylish design, Siena is just for you. Its sharp lines add a more sophisticated perspective to its simplicity.

Combining its simple and refined style with its usefulness, Siena is ideal...

YOLLIVING

Standing out with its plain and stylish design, Siena Sofa offers maximum comfort with its seating area that offers high comfort.

- It is a design which has a highly functional and functional structure in terms of usage and which may adapt to your home with its comfortable sitting chairs not away from naturalism.

#### Siena Corner Sofa Set

Standing out with its plain and stylish design, Siena Corner Sofa offers maximum comfort with its seating area that offers high comfort. If you believe in a sincere and comfortable life style, you also know that the most important thing is to live an environment in which you will always feel comfortable. You may find peace by preferring simple and soft colors in the living spaces