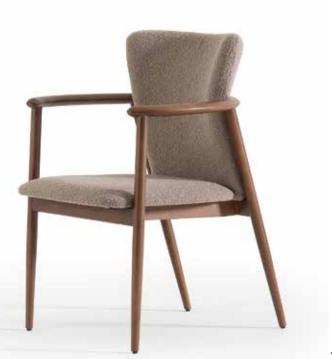

### Nita

Combining the modern combination with the design line .

You can read the code to take a closer look at our collection.

Combining its modern style with functional design details, the Nita armchair offers maximum comfort with the use of multi-layered foam in the back and seat.

# Nita

Combining its modern style with functional design details, the Nita armchair offers maximum comfort with the use of multi-layered foam in the back and seat.