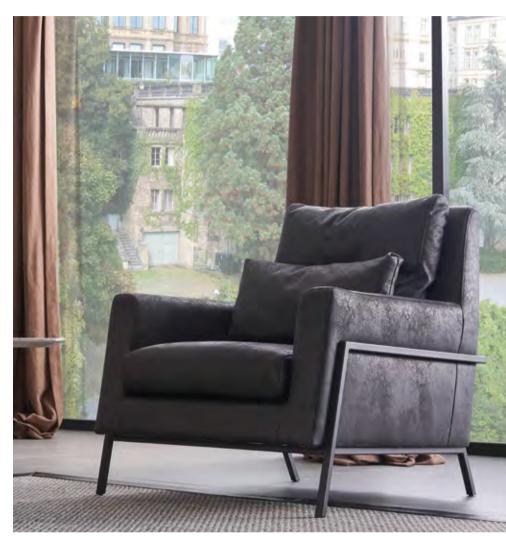

### Nita

Combining the modern combination with the design line .

You can read the code to take a closer look at our collection.

Combining its modern style with functional design details, the Nita armchair offers maximum comfort with the use of multi-layered foam in the back and seat.

# Nita

Combining its modern style with functional design details, the Nita armchair offers maximum comfort with the use of multi-layered foam in the back and seat.