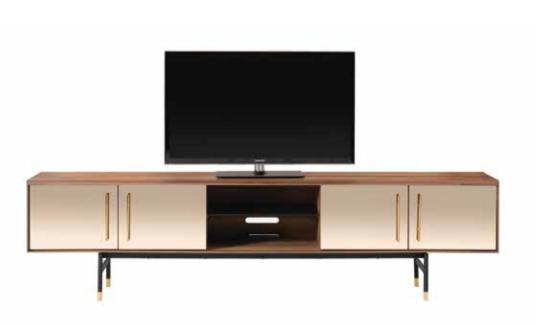

### Beretta tv unit

Revealing a modern and assertive style with its original design details, Beretta carries the stylish combination of details to living spaces. - If you reflect your firm stand in your living space, you may narrow your color scale in your furniture. You may create a net space by avoiding using more things.