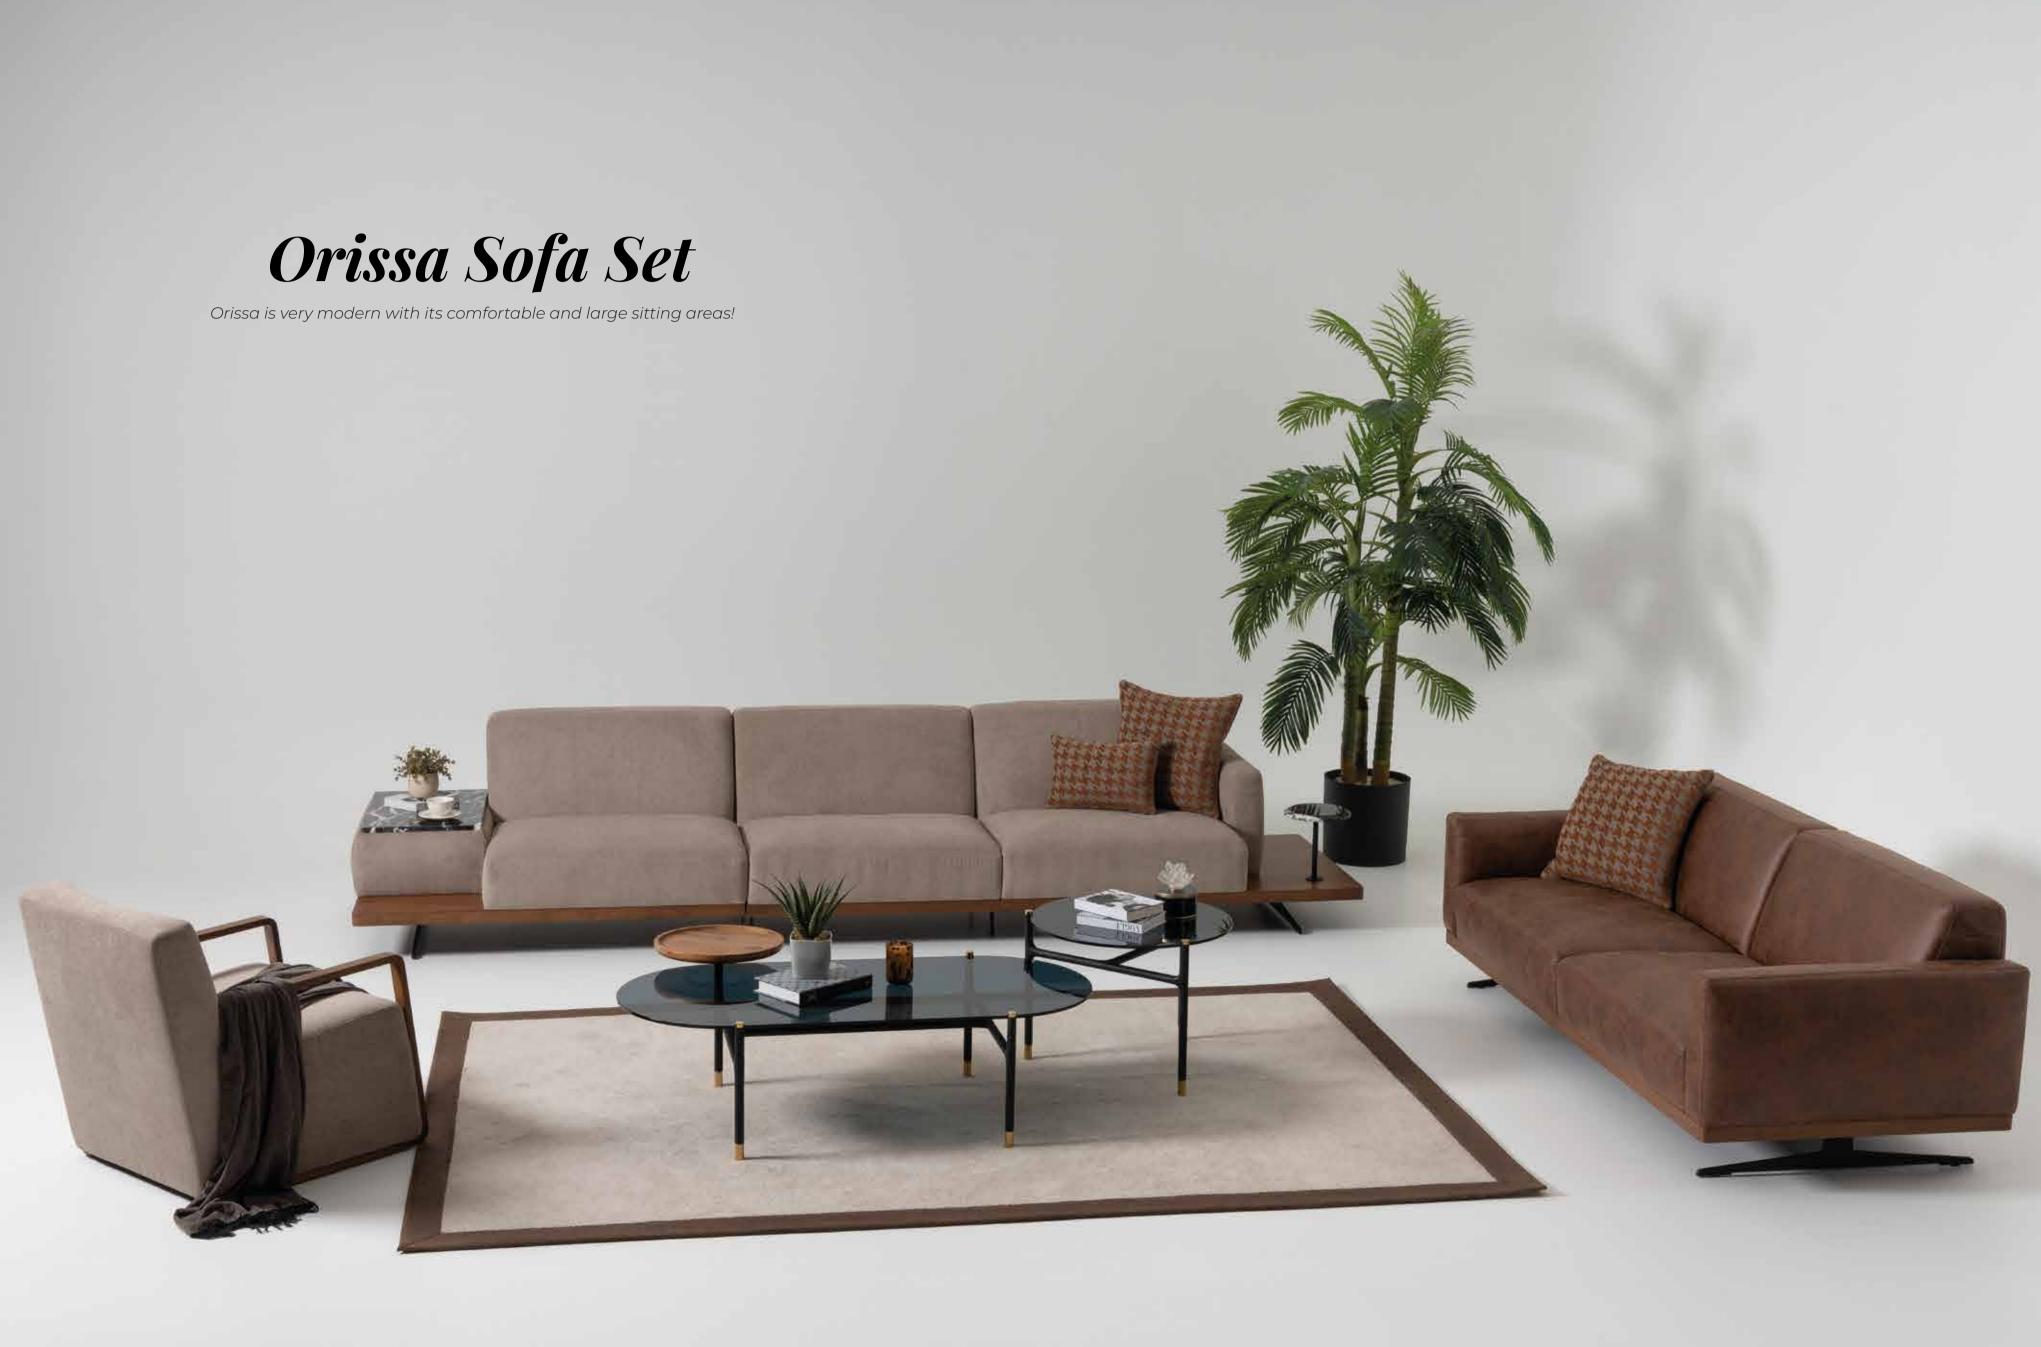

#### Orissa Sofa Set

Orissa is very modern with its comfortable and large sitting areas!

#### Peaceful atmosphere

With its warm, friendly stylish design, Orissa is just for you. Its sharp lines add a more sophisticated perspective to its simplicity.

Combining its simple and refined style with its usefulness, Orissa is ideal...

Orissa Sofa Set

Orissa, with a color combination that will warm your heart numerous and preferable...