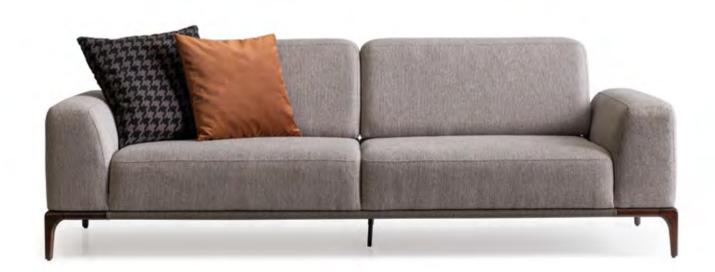

### Nita

Combining the modern combination with the design line .

You can read the code to take a closer look at our collection.

Combining its modern style with functional design details, the Nita armchair offers maximum comfort with the use of multi-layered foam in the back and seat.

# Nita

Combining its modern style with functional design details, the Nita armchair offers maximum comfort with the use of multi-layered foam in the back and seat.