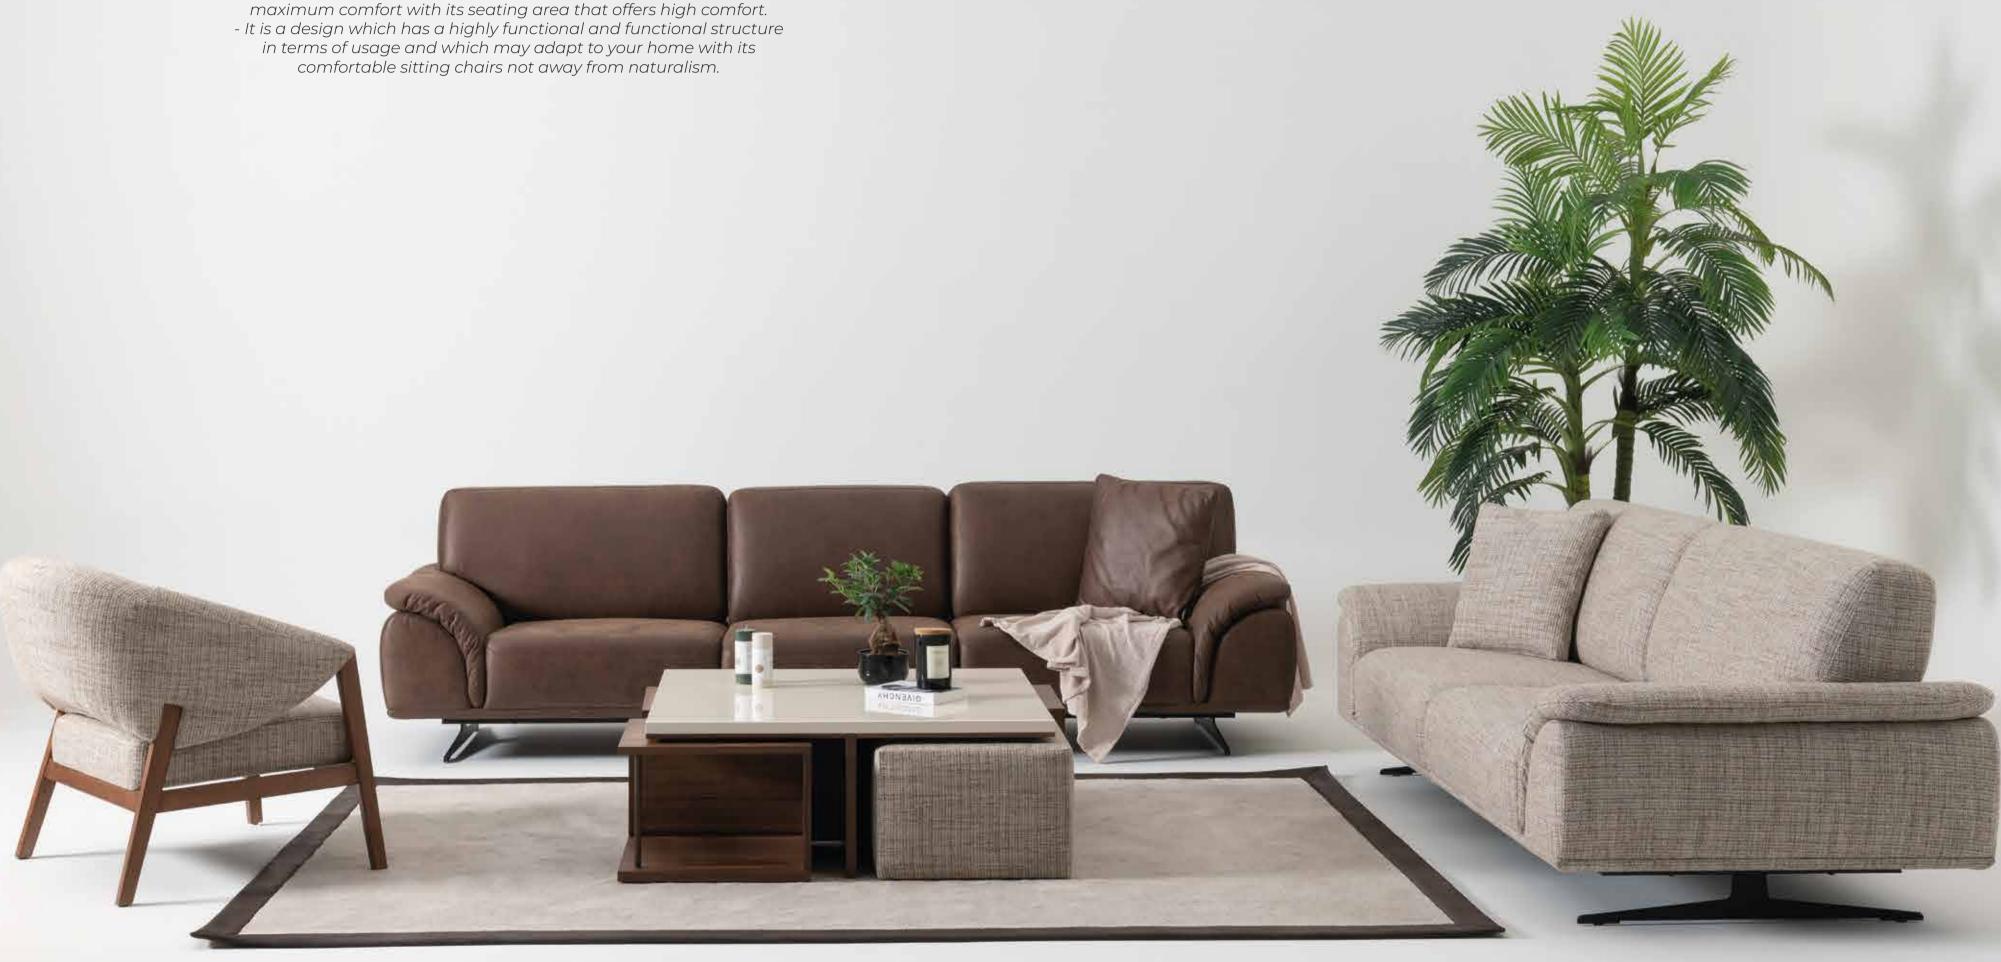

## Prada

Standing out with its plain and stylish design, Prada Sofa offers maximum comfort with its seating area that offers high comfort. If you believe in a sincere and comfortable life style, you also know that the most important thing is to live an environment in which you will always feel comfortable. You may find peace by preferring simple and soft colors in the living spaces

## Prada

Standing out with its plain and stylish design, Prada Sofa offers maximum comfort with its seating area that offers high comfort.

- It is a design which has a highly functional and functional structure in terms of usage and which may adapt to your home with its comfortable sitting chairs not away from naturalism.

Prada sofa set

Standing out with its plain and stylish design, Prada Sofa offers maximum comfort with its seating area that offers high comfort. - Simplicity, simple and minimal multifunctional designs are fashionable today. Expectation of being relaxing, facilitating and balancing instead of being crowded, confused and tiring comes first for living spaces as well as human relations.