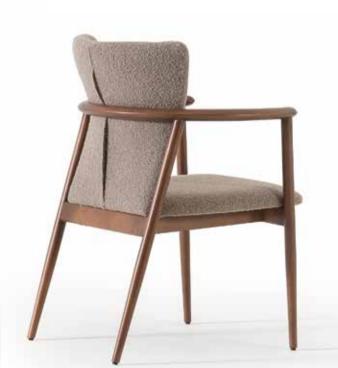

### Nita

Combining the modern combination with the design line .

You can read the code to take a closer look at our collection.

Combining its modern style with functional design details, the Nita armchair offers maximum comfort with the use of multi-layered foam in the back and seat.

# Nita

Combining its modern style with functional design details, the Nita armchair offers maximum comfort with the use of multi-layered foam in the back and seat.