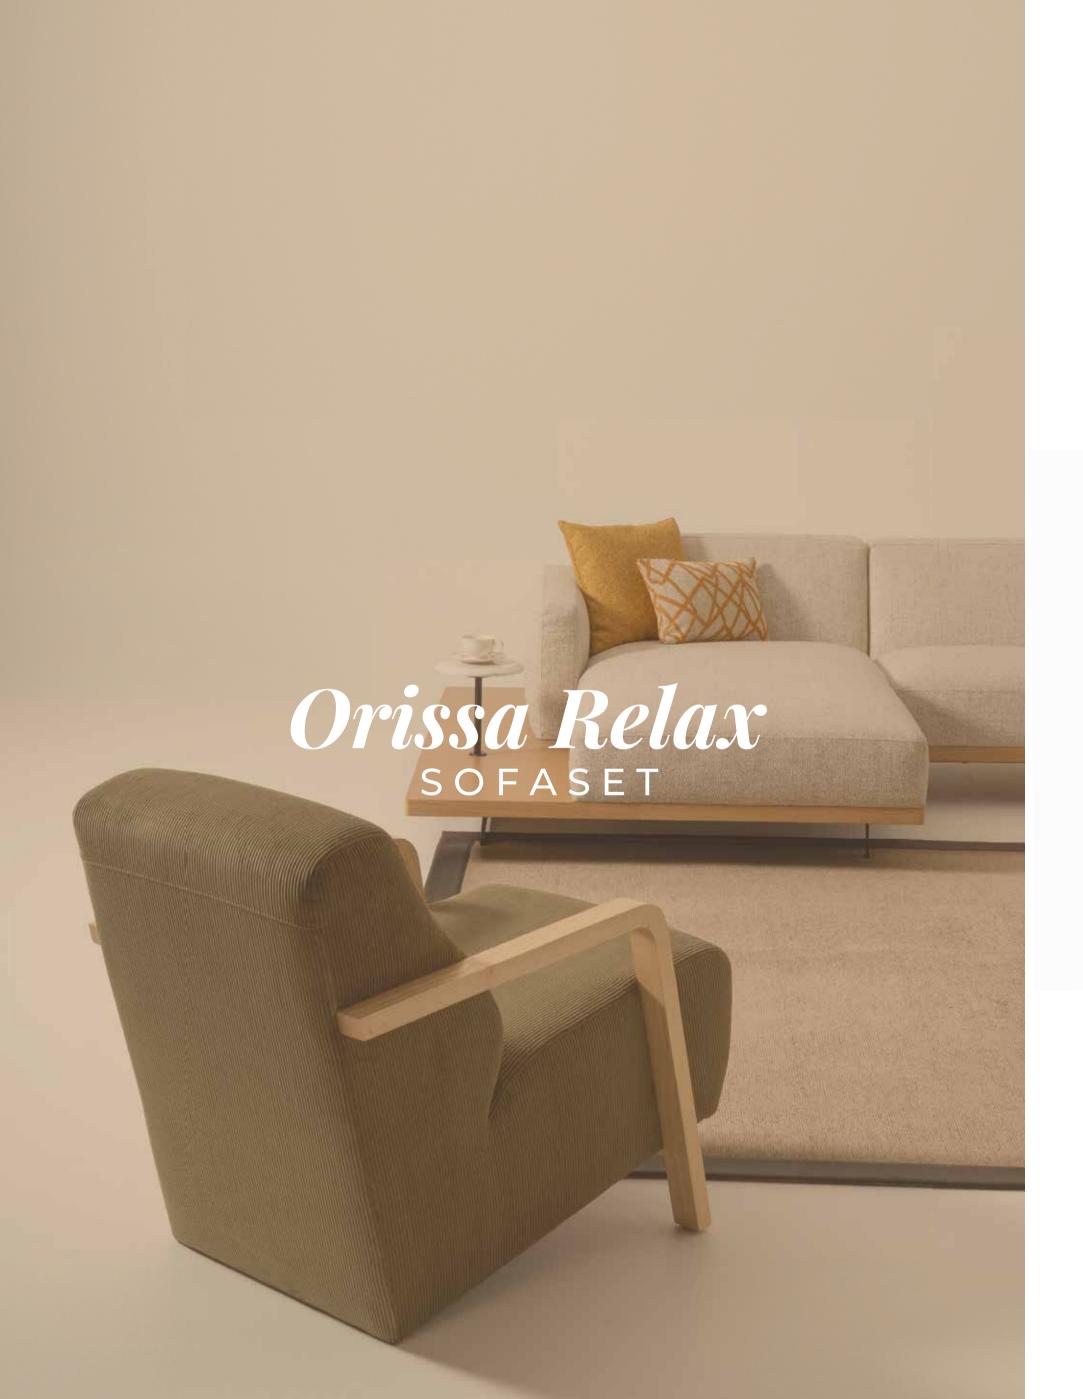

#### Orissa Relax Sofa Set

Orissa Relax Sofa, is a new style accompanying the contemporary design line...

#### Orissa Relax Sofa Set

Standing out with its plain and stylish design, Orissa Relax Sofa offers maximum comfort with its seating area that offers high comfort. If you believe in a sincere and comfortable life style, you also know that the most important thing is to live an environment in which you will always feel comfortable. You may find peace by preferring simple and soft colors in the living spaces

# Orissa Relax

### Orissa Relax

#### Orissa Relax Sofa Set

Standing out with its plain and stylish design, Orissa Relax Sofa offers maximum comfort with its seating area that offers high comfort. - It is a design which has a highly functional and functional structure in terms of usage and which may adapt to your home with itscomfortable sitting chairs not away from naturalism.