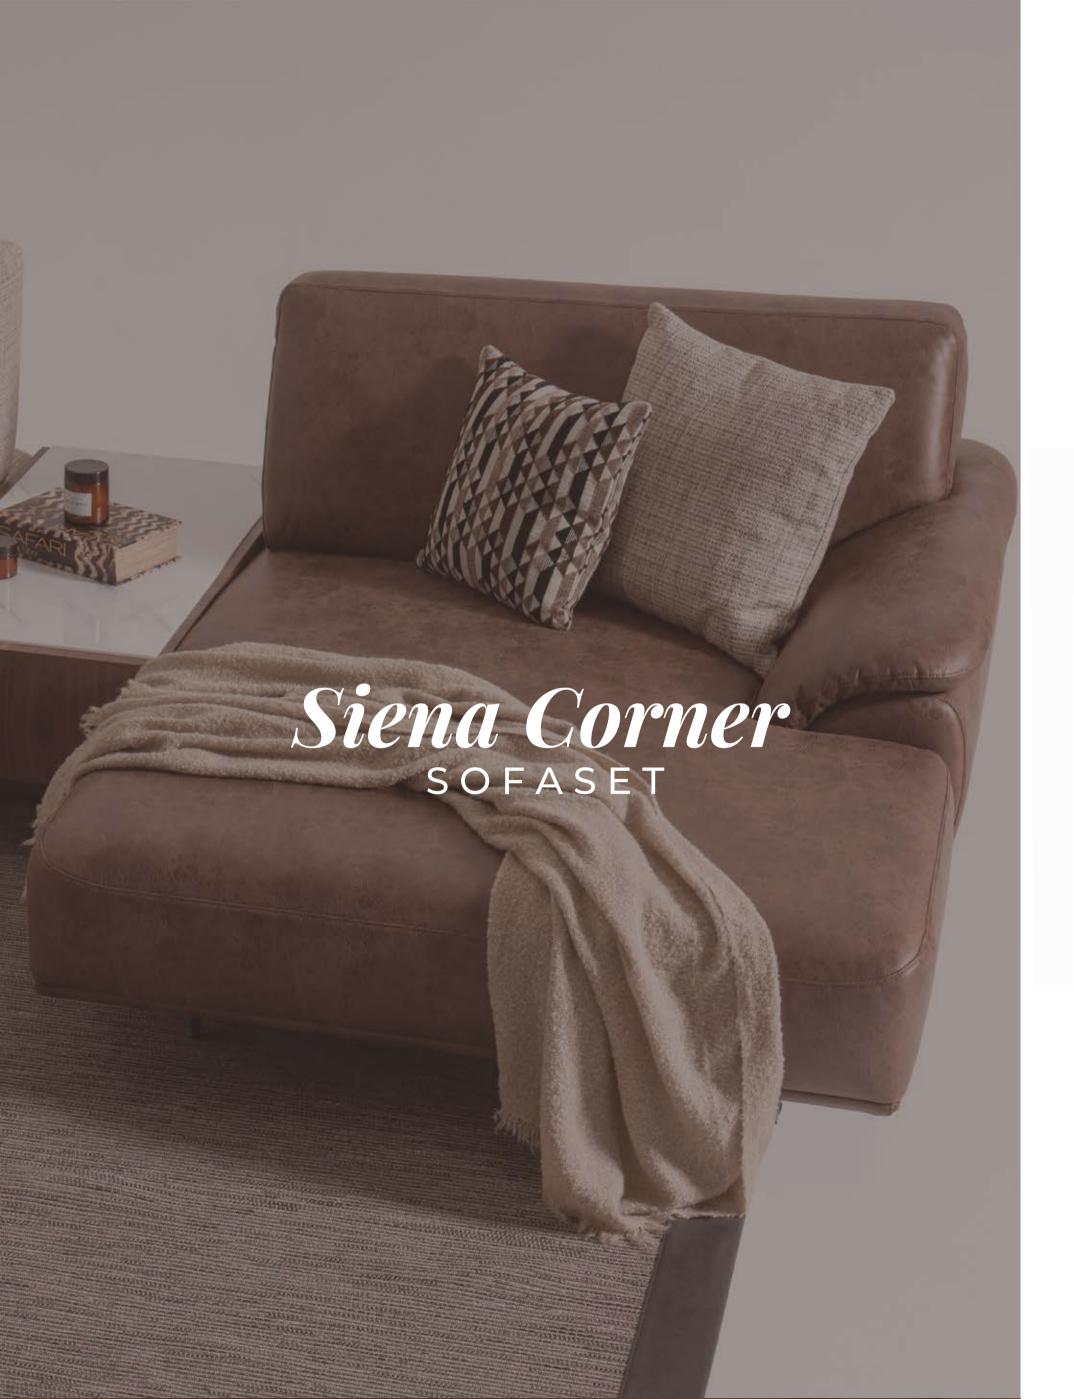

# Siena Corner Sofa, is a new style accompanying the contemporary design line...

### Peaceful atmosphere

With its warm, friendly stylish design, Siena is just for you. Its sharp lines add a more sophisticated perspective to its simplicity.

Combining its simple and refined style with its usefulness, Siena is ideal...

YOLLIVING

Standing out with its plain and stylish design, Siena Sofa offers maximum comfort with its seating area that offers high comfort.

- It is a design which has a highly functional and functional structure in terms of usage and which may adapt to your home with its comfortable sitting chairs not away from naturalism.

#### Siena Corner Sofa Set

Standing out with its plain and stylish design, Siena Corner Sofa offers maximum comfort with its seating area that offers high comfort. If you believe in a sincere and comfortable life style, you also know that the most important thing is to live an environment in which you will always feel comfortable. You may find peace by preferring simple and soft colors in the living spaces