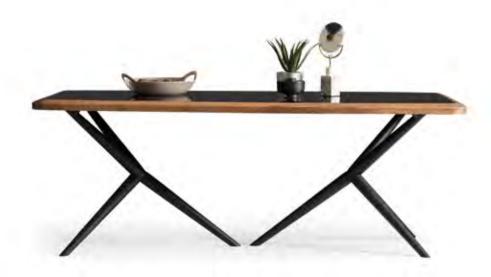

## Vesta dining room

Combining its modern style with its elegant details console with its simple and stylish design It will look great ... - Simple and minimal designs are fashionable today. You may create relaxing and balancing living spaces instead of being confused and tiring.

VESTA DINING ROOM

Vesta
Combining the use of color that makes a difference with its lively and stylish combination with modern lines, Vesta brings life to spaces with its striking design details.

Vesta To Unit

Combining the use of color that makes a difference with its lively and stylish combination with modern lines, Vesta brings life to spaces with its striking design details.