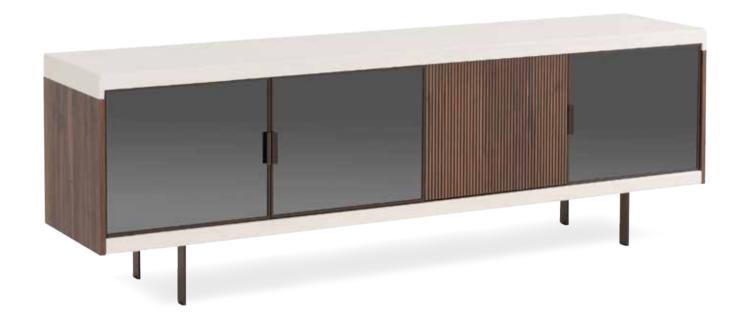

## Vittoria dining room

Vittoria, which will impress everyone with its different design approach ...

You can read the code to take a closer look at our collection.

PAGE - 66

Vittoria brings a unique elegance to living spaces with its aesthetics in details. It will accompany you in your special invitations...

# Vittoria wall unit

Vittoria Tv Unit, which will bring your difference to your living spaces with its different body structure ...

Vittoria Tv Unit redefines the concept of modern decoration with its impressive design line. It reveals the elegant lines of the modern design concept in all its glory, with its functional design.